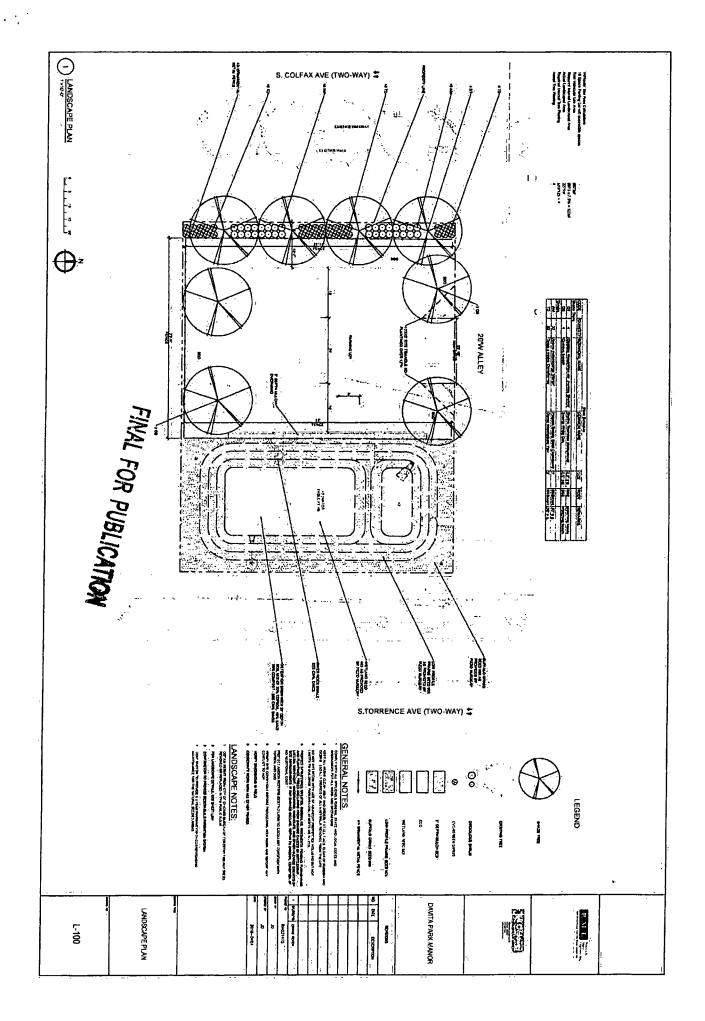

# AMENDED PROJECT NARRATIVE TYPE 1 ZONING AMENDMENT 9510-9522 SOUTH TORRENCE AVENUE/ 2615-2619 EAST 95<sup>TH</sup> STREET 9519 SOUTH COLFAX AVENUE

C1-1 Neighborhood Commercial District

The applicant is requesting a zoning amendment from a M1-1 Limited Manufacturing/Business Park District to a C1-1 Neighborhood Commercial District for the proposed development of a one-story 7,907 square foot medical use building with 11 on-site parking spaces and a nonrequired accessory parking lot containing 18 parking spaces.

|               | PARKING LOT | BUILDING  | TOTAL                   |
|---------------|-------------|-----------|-------------------------|
| Lot Area      | 12,850 SF   | 19,630 SF | 32,480 SF               |
| Parking       | 18 SPACES   | 11 SPACES | 29 SPACES               |
| Height        | N/A         | 23 FEET   | : :                     |
| North Setback | 0 FEET      | 4'3"      |                         |
| South Setback | 9 FEET      | 21' 10 ½" |                         |
| East Setback  | 52 FEET     | 7 FEET    | · · · · · · · · · · · · |
| West Setback  | 16.72 FEET  | 68' 7 ½"  |                         |