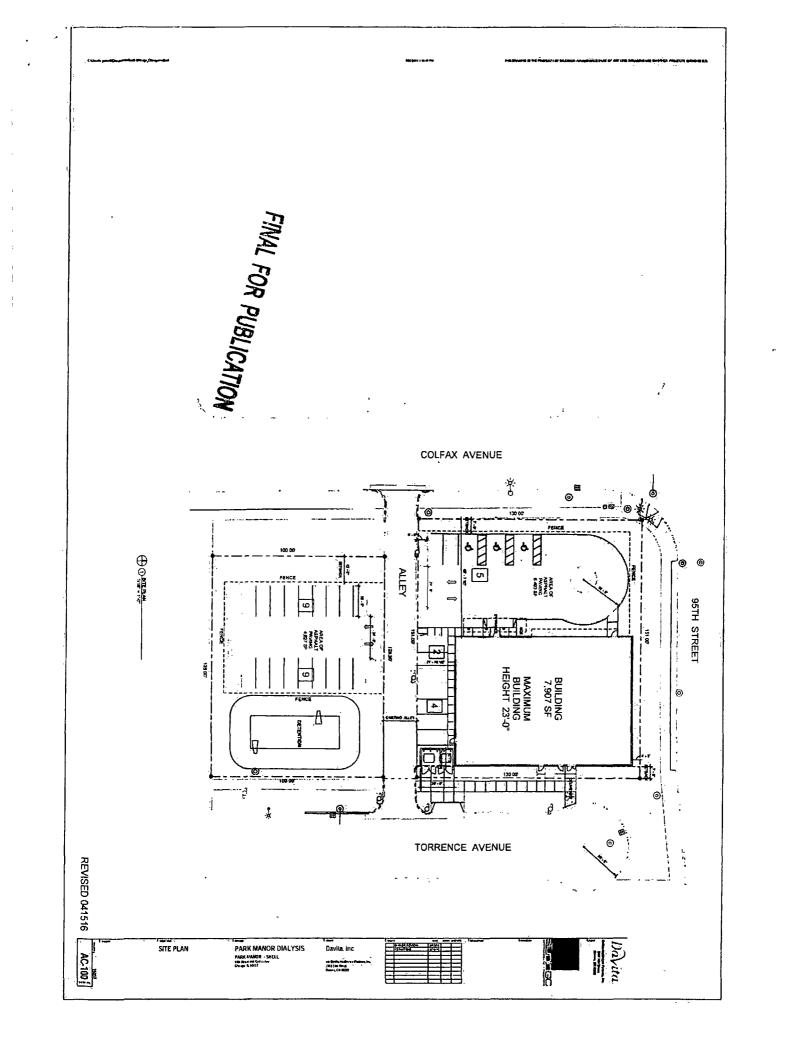

# AMENDED PROJECT NARRATIVE TYPE 1 ZONING AMENDMENT 9510-9522 SOUTH TORRENCE AVENUE/ 2615-2619 EAST 95<sup>TH</sup> STREET 9519 SOUTH COLFAX AVENUE

C1-1 Neighborhood Commercial District

The applicant is requesting a zoning amendment from a M1-1 Limited Manufacturing/Business Park District to a C1-1 Neighborhood Commercial District for the proposed development of a one-story 7,907 square foot medical use building with 11 on-site parking spaces and a nonrequired accessory parking lot containing 18 parking spaces.

|               | PARKING LOT | BUILDING  | TOTAL                   |
|---------------|-------------|-----------|-------------------------|
| Lot Area      | 12,850 SF   | 19,630 SF | 32,480 SF               |
| Parking       | 18 SPACES   | 11 SPACES | 29 SPACES               |
| Height        | N/A         | 23 FEET   | : :                     |
| North Setback | 0 FEET      | 4'3"      |                         |
| South Setback | 9 FEET      | 21' 10 ½" |                         |
| East Setback  | 52 FEET     | 7 FEET    | · · · · · · · · · · · · |
| West Setback  | 16.72 FEET  | 68' 7 ½"  |                         |