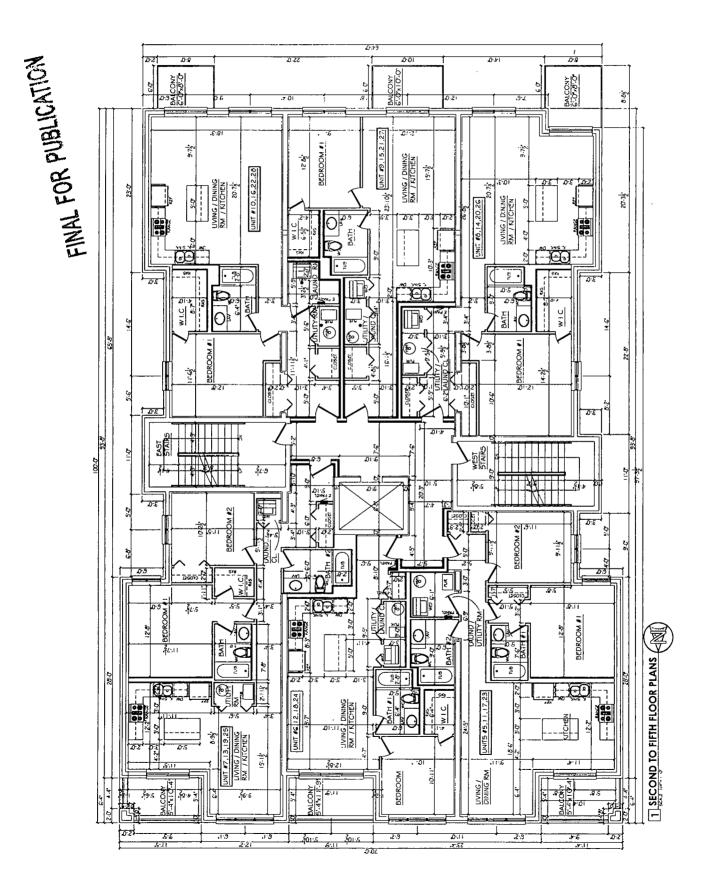

### NARRATIVE-927-931 W Irving Park Road B2-2 to B2-3

Applicant proposes to construct a 5 story, Transit Oriented Development with 28 residential dwelling units and no commercial space. There will be 14 parking spaces and one 10' x 25' x 14' loading berth. The height of the building will be 65' - 0''.

| <u></u>           |                      |
|-------------------|----------------------|
|                   | B2-3                 |
| FAR               | 3.5                  |
| Lot Area          | 8,564.85 sq. ft.     |
| Lot Area per Unit | 306 sq. ft. per unit |
| Building Area     | 29,867 sq. ft.       |
| No. of Units      | 28                   |
| Bldg Height       | 65'-0"               |
| Front Setback     | 0'-0"                |
| Rear Setback*     | 3'-0"                |
| West Side Setback | 0'-0"                |
| East Side Setback | 0'-0"                |
| Parking           | 13 parking spaces    |
| -                 | with one             |
|                   | handicapped space    |
|                   | and with one 10' x   |
|                   | 25' x 14' loading    |
|                   | berth                |