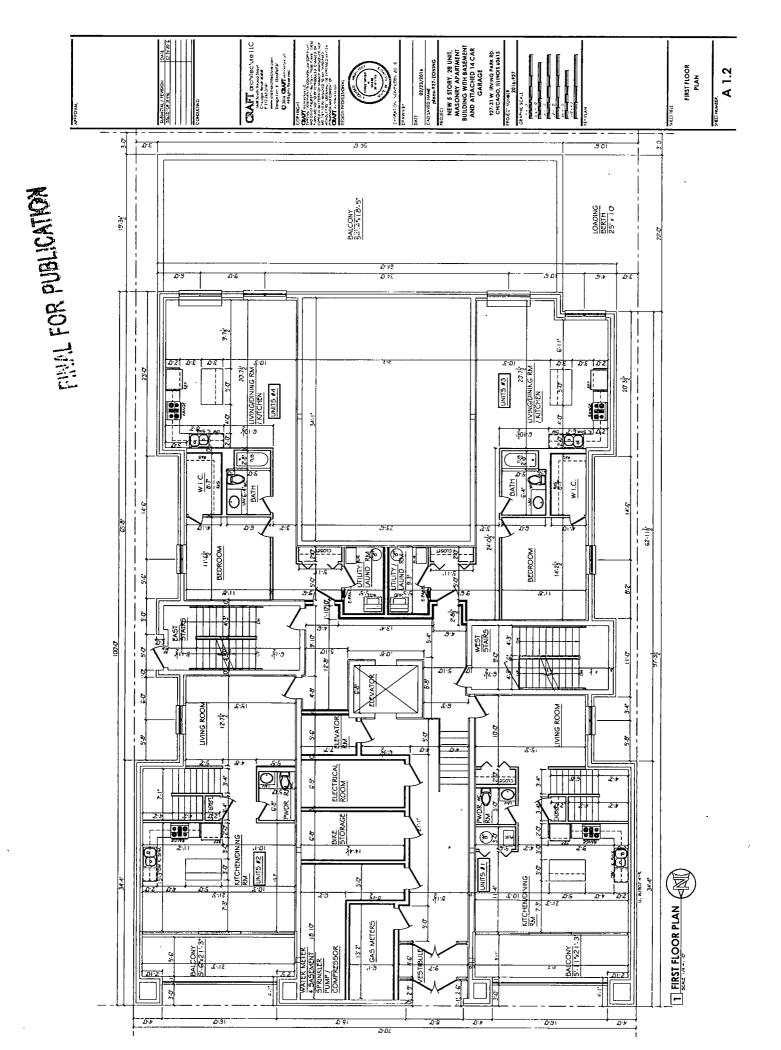

### NARRATIVE-927-931 W Irving Park Road B2-2 to B2-3

Applicant proposes to construct a 5 story, Transit Oriented Development with 28 residential dwelling units and no commercial space. There will be 14 parking spaces and one 10' x 25' x 14' loading berth. The height of the building will be 65' - 0''.

| <u></u>           |                      |
|-------------------|----------------------|
|                   | B2-3                 |
| FAR               | 3.5                  |
| Lot Area          | 8,564.85 sq. ft.     |
| Lot Area per Unit | 306 sq. ft. per unit |
| Building Area     | 29,867 sq. ft.       |
| No. of Units      | 28                   |
| Bldg Height       | 65'-0"               |
| Front Setback     | 0'-0"                |
| Rear Setback*     | 3'-0"                |
| West Side Setback | 0'-0"                |
| East Side Setback | 0'-0"                |
| Parking           | 13 parking spaces    |
| -                 | with one             |
|                   | handicapped space    |
|                   | and with one 10' x   |
|                   | 25' x 14' loading    |
|                   | berth                |