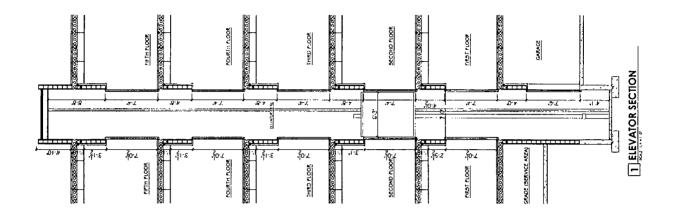

### NARRATIVE-927-931 W Irving Park Road B2-2 to B2-3

Applicant proposes to construct a 5 story, Transit Oriented Development with 28 residential dwelling units and no commercial space. There will be 14 parking spaces and one 10' x 25' x 14' loading berth. The height of the building will be 65' - 0''.

| <u></u>           |                      |
|-------------------|----------------------|
|                   | B2-3                 |
| FAR               | 3.5                  |
| Lot Area          | 8,564.85 sq. ft.     |
| Lot Area per Unit | 306 sq. ft. per unit |
| Building Area     | 29,867 sq. ft.       |
| No. of Units      | 28                   |
| Bldg Height       | 65'-0"               |
| Front Setback     | 0'-0"                |
| Rear Setback*     | 3'-0"                |
| West Side Setback | 0'-0"                |
| East Side Setback | 0'-0"                |
| Parking           | 13 parking spaces    |
| -                 | with one             |
|                   | handicapped space    |
|                   | and with one 10' x   |
|                   | 25' x 14' loading    |
|                   | berth                |