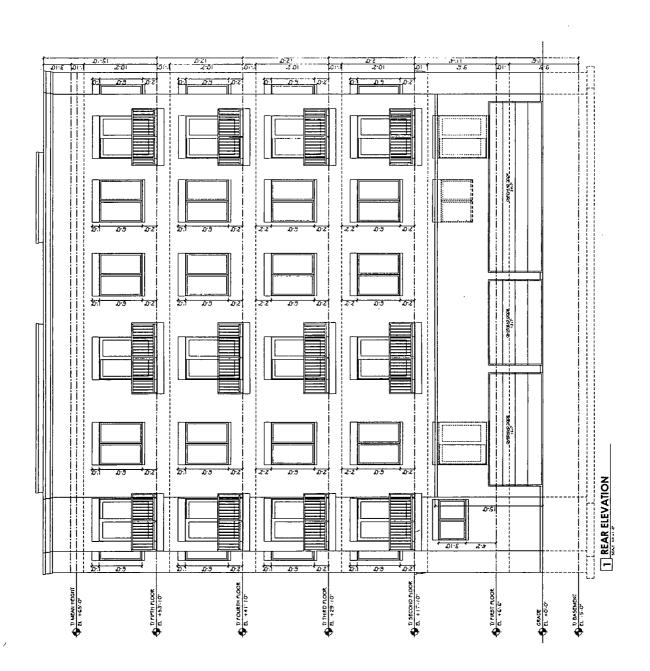

### NARRATIVE-927-931 W Irving Park Road B2-2 to B2-3

Applicant proposes to construct a 5 story, Transit Oriented Development with 28 residential dwelling units and no commercial space. There will be 14 parking spaces and one 10' x 25' x 14' loading berth. The height of the building will be 65' - 0''.

| <u></u>           |                      |
|-------------------|----------------------|
|                   | B2-3                 |
| FAR               | 3.5                  |
| Lot Area          | 8,564.85 sq. ft.     |
| Lot Area per Unit | 306 sq. ft. per unit |
| Building Area     | 29,867 sq. ft.       |
| No. of Units      | 28                   |
| Bldg Height       | 65'-0"               |
| Front Setback     | 0'-0"                |
| Rear Setback*     | 3'-0"                |
| West Side Setback | 0'-0"                |
| East Side Setback | 0'-0"                |
| Parking           | 13 parking spaces    |
| -                 | with one             |
|                   | handicapped space    |
|                   | and with one 10' x   |
|                   | 25' x 14' loading    |
|                   | berth                |