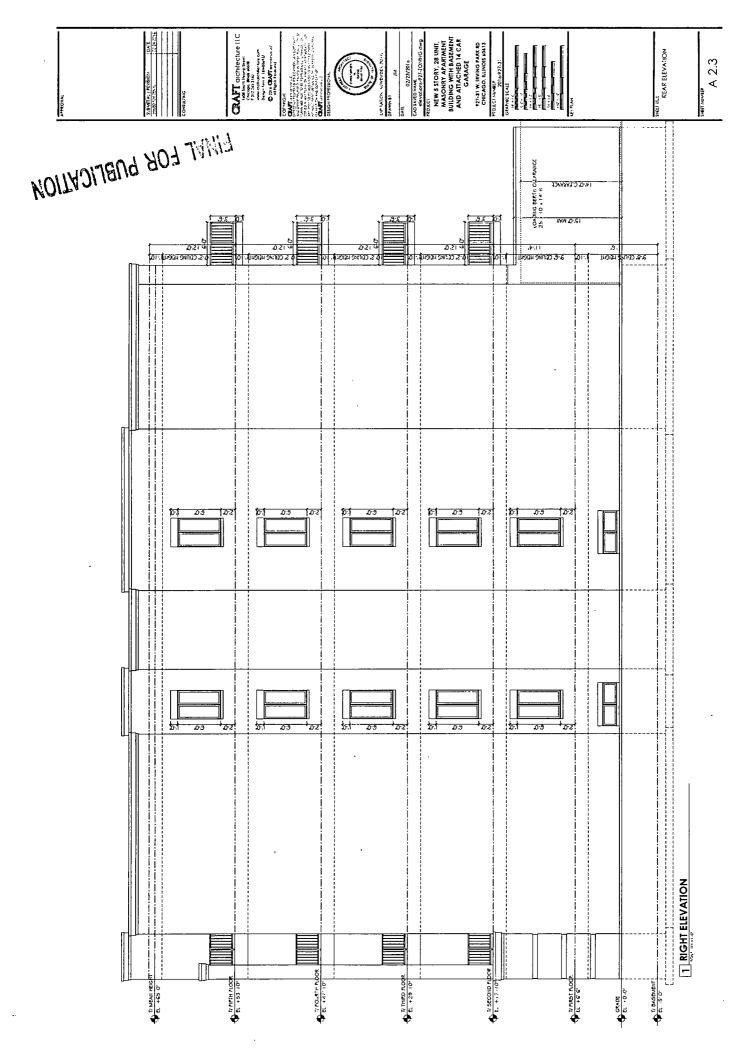

### NARRATIVE-927-931 W Irving Park Road B2-2 to B2-3

Applicant proposes to construct a 5 story, Transit Oriented Development with 28 residential dwelling units and no commercial space. There will be 14 parking spaces and one 10' x 25' x 14' loading berth. The height of the building will be 65' - 0''.

| <u></u>           |                      |
|-------------------|----------------------|
|                   | B2-3                 |
| FAR               | 3.5                  |
| Lot Area          | 8,564.85 sq. ft.     |
| Lot Area per Unit | 306 sq. ft. per unit |
| Building Area     | 29,867 sq. ft.       |
| No. of Units      | 28                   |
| Bldg Height       | 65'-0"               |
| Front Setback     | 0'-0"                |
| Rear Setback*     | 3'-0"                |
| West Side Setback | 0'-0"                |
| East Side Setback | 0'-0"                |
| Parking           | 13 parking spaces    |
| -                 | with one             |
|                   | handicapped space    |
|                   | and with one 10' x   |
|                   | 25' x 14' loading    |
|                   | berth                |