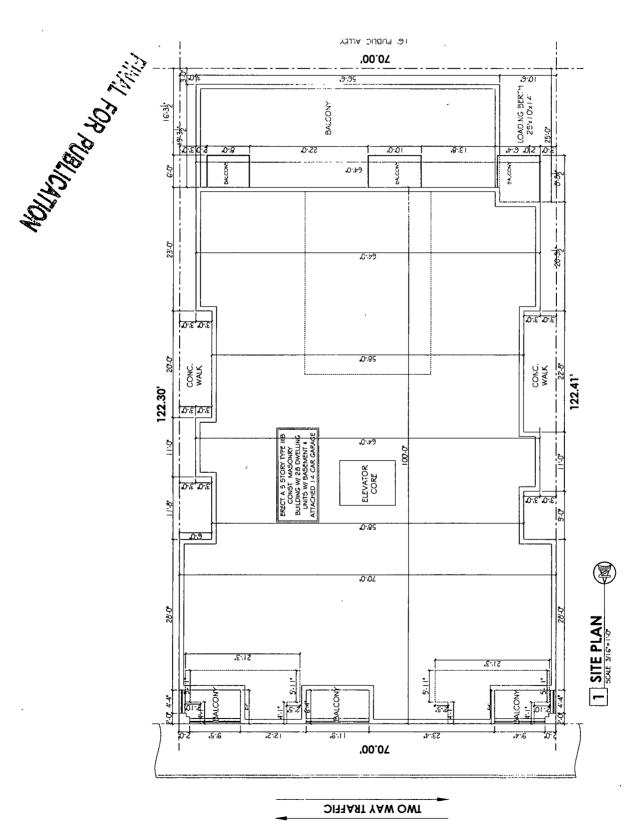

### NARRATIVE-927-931 W Irving Park Road B2-2 to B2-3

Applicant proposes to construct a 5 story, Transit Oriented Development with 28 residential dwelling units and no commercial space. There will be 14 parking spaces and one 10' x 25' x 14' loading berth. The height of the building will be 65' - 0''.

| <u></u>           |                      |
|-------------------|----------------------|
|                   | B2-3                 |
| FAR               | 3.5                  |
| Lot Area          | 8,564.85 sq. ft.     |
| Lot Area per Unit | 306 sq. ft. per unit |
| Building Area     | 29,867 sq. ft.       |
| No. of Units      | 28                   |
| Bldg Height       | 65'-0"               |
| Front Setback     | 0'-0"                |
| Rear Setback*     | 3'-0"                |
| West Side Setback | 0'-0"                |
| East Side Setback | 0'-0"                |
| Parking           | 13 parking spaces    |
| -                 | with one             |
|                   | handicapped space    |
|                   | and with one 10' x   |
|                   | 25' x 14' loading    |
|                   | berth                |

\*Applicant will apply for any necessary variations.

FINAL FOR PUBLICATION

927-31 W IRVING PARK RD.

FINAL FOR PUBLICATION