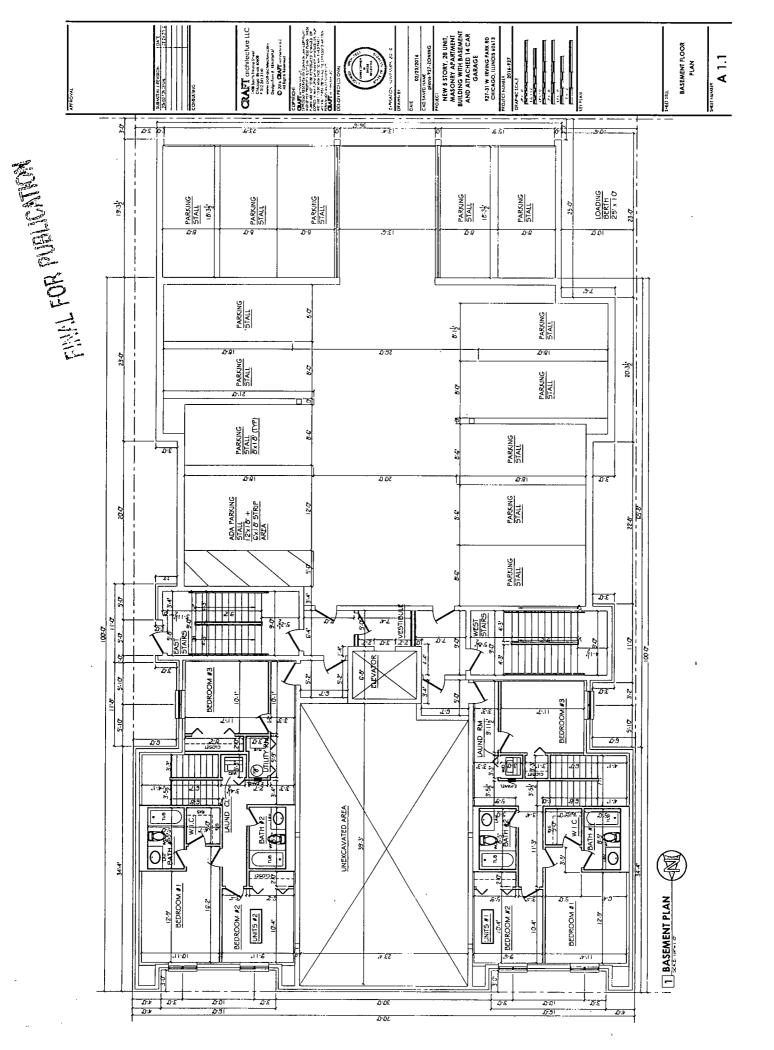

### NARRATIVE-927-931 W Irving Park Road B2-2 to B2-3

Applicant proposes to construct a 5 story, Transit Oriented Development with 28 residential dwelling units and no commercial space. There will be 14 parking spaces and one 10' x 25' x 14' loading berth. The height of the building will be 65' - 0''.

| <u></u>           |                      |
|-------------------|----------------------|
|                   | B2-3                 |
| FAR               | 3.5                  |
| Lot Area          | 8,564.85 sq. ft.     |
| Lot Area per Unit | 306 sq. ft. per unit |
| Building Area     | 29,867 sq. ft.       |
| No. of Units      | 28                   |
| Bldg Height       | 65'-0"               |
| Front Setback     | 0'-0"                |
| Rear Setback*     | 3'-0"                |
| West Side Setback | 0'-0"                |
| East Side Setback | 0'-0"                |
| Parking           | 13 parking spaces    |
| -                 | with one             |
|                   | handicapped space    |
|                   | and with one 10' x   |
|                   | 25' x 14' loading    |
|                   | berth                |