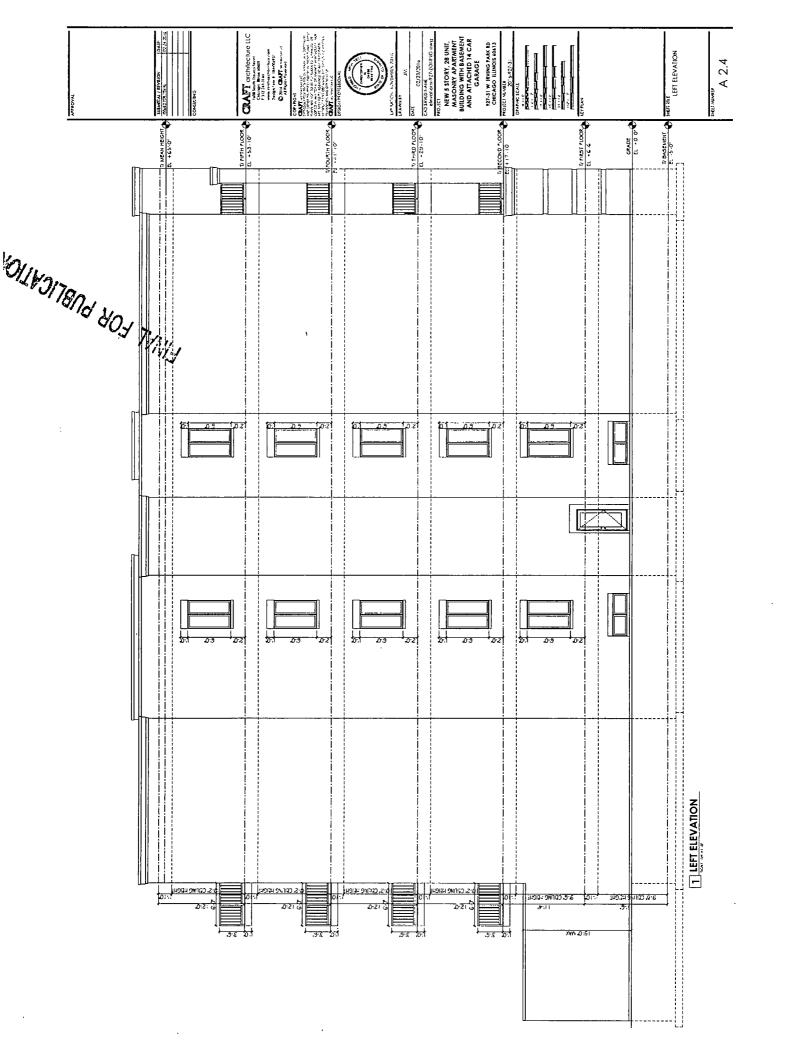

### NARRATIVE-927-931 W Irving Park Road B2-2 to B2-3

Applicant proposes to construct a 5 story, Transit Oriented Development with 28 residential dwelling units and no commercial space. There will be 14 parking spaces and one 10' x 25' x 14' loading berth. The height of the building will be 65' - 0''.

| <u></u>           |                      |
|-------------------|----------------------|
|                   | B2-3                 |
| FAR               | 3.5                  |
| Lot Area          | 8,564.85 sq. ft.     |
| Lot Area per Unit | 306 sq. ft. per unit |
| Building Area     | 29,867 sq. ft.       |
| No. of Units      | 28                   |
| Bldg Height       | 65'-0"               |
| Front Setback     | 0'-0"                |
| Rear Setback*     | 3'-0"                |
| West Side Setback | 0'-0"                |
| East Side Setback | 0'-0"                |
| Parking           | 13 parking spaces    |
| -                 | with one             |
|                   | handicapped space    |
|                   | and with one 10' x   |
|                   | 25' x 14' loading    |
|                   | berth                |