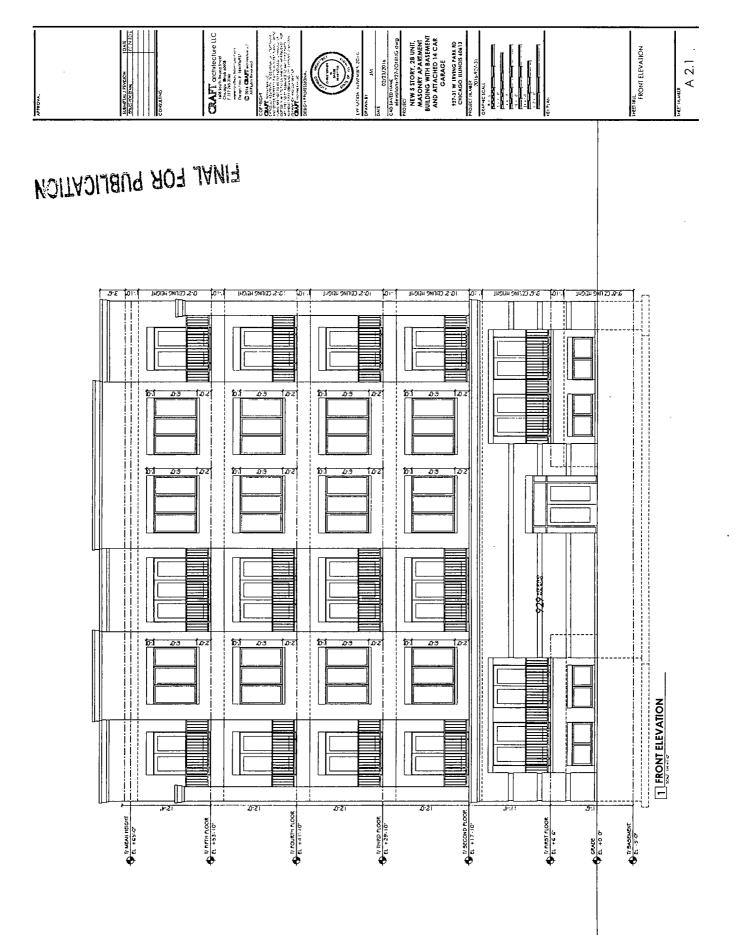

### NARRATIVE-927-931 W Irving Park Road B2-2 to B2-3

Applicant proposes to construct a 5 story, Transit Oriented Development with 28 residential dwelling units and no commercial space. There will be 14 parking spaces and one 10' x 25' x 14' loading berth. The height of the building will be 65' - 0''.

| <u></u>           |                      |
|-------------------|----------------------|
|                   | B2-3                 |
| FAR               | 3.5                  |
| Lot Area          | 8,564.85 sq. ft.     |
| Lot Area per Unit | 306 sq. ft. per unit |
| Building Area     | 29,867 sq. ft.       |
| No. of Units      | 28                   |
| Bldg Height       | 65'-0"               |
| Front Setback     | 0'-0"                |
| Rear Setback*     | 3'-0"                |
| West Side Setback | 0'-0"                |
| East Side Setback | 0'-0"                |
| Parking           | 13 parking spaces    |
| -                 | with one             |
|                   | handicapped space    |
|                   | and with one 10' x   |
|                   | 25' x 14' loading    |
|                   | berth                |