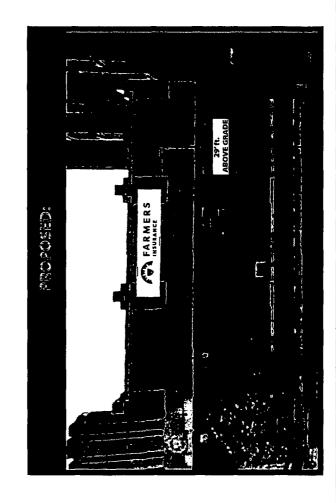

Comet Neon, Inc. 1120 North Ridge Avenue Lombard, IL 60148

for the erection of a sign/billboard over 24 feet in height and/or over 100 square feet (in area of one face) at:

Farmers Insurance 2770 North Lincoln Avenue, Suite C Chicago, IL 60614

Dimensions: Length: 10'-0" Height: 2'-2"

Height above grade/roof to top of sign: 31' Total Square Foot Area: 22 square feet

Such sign(s) shall comply with all applicable provisions of Title 17 of the Chicago Zoning Ordinance and all other applicable provisions of the Municipal Code of the City of Chicago governing the construction and maintenance of outdoor signs, signboards, and structures.

-INSTALLATION OF NON-ILLUMINATED SIGN CABINET W/ PAINTED ALUMINUM FACE & APPLIED GRAPHICS

FARMERS NSURANCE 10'-0"

3M Opaque White

3M Dark Red 3630-73

3M Red 3630-43

3M European Blue 3630-13 3M Evening Blue 3630-317