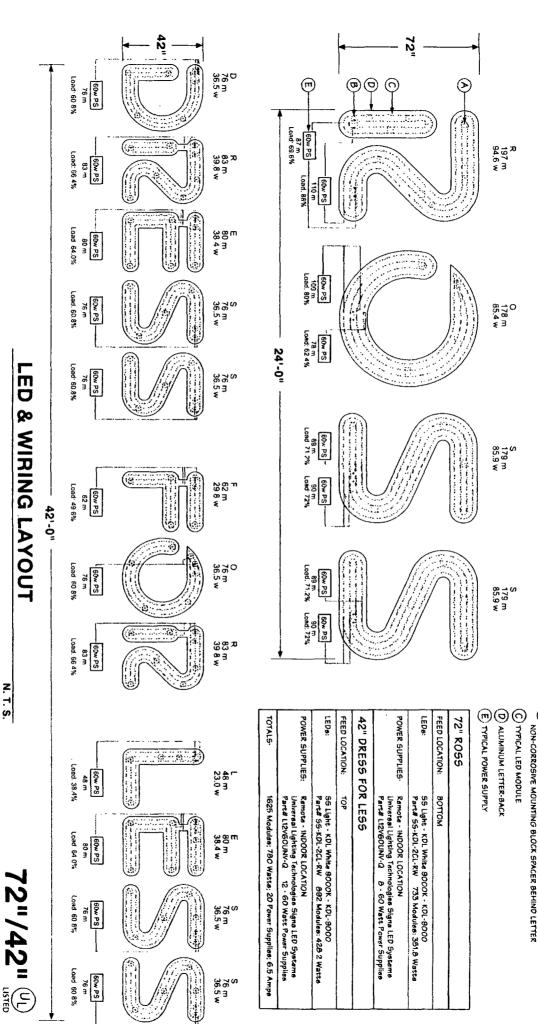

### **Ross**

2640 W Pershing Rd

Dimensions: Length 42' Height 12'

· Height above grade/roof to top of sign 34'

Total Square Foot Area: 504

Such signs(s) shall comply with all applicable provisions of Chapter 194A of the Chicago zoning ordinance and all other applicable provisions of the Municipal Code of the City of Chicago governing the construction and maintenance of outdoor signs, signboards and structure.

## **Sign Permit Application**

| APPROVAL NUMBER<br>16009                                           | APPLICATION NUMBER 100655796 | ANNUAL FEE              | WORK CODE                                            |                    |             | DRAWINGS YES ATTACHED NO |                                        |            |
|--------------------------------------------------------------------|------------------------------|-------------------------|------------------------------------------------------|--------------------|-------------|--------------------------|----------------------------------------|------------|
| DATE OF APPLICATION                                                | 06/17/2016                   |                         | TYPE OF SIGN                                         | FLAT O             | R BOX       | <del></del>              | ······································ |            |
| ADDRESS OF SIGN 2640 W PERSHING R                                  |                              | LENGTH                  | ғг<br><b>42</b>                                      | IN.                | HEJGHT      | ет.<br>12                | IN                                     |            |
| BUILDING                                                           | ORIGINAL PERMIT NUMBER       |                         | AREA                                                 | so ft<br>504       |             | WEIGHT                   |                                        | LBS<br>300 |
| PAYER OF PERMIT NEW CON                                            | STRUCTION (SIGN)             |                         | SIGN HEIGHT ABOVE GRADE/ROOF                         |                    |             |                          |                                        | FT 22      |
| BRUSH, KATHY                                                       |                              |                         | SHAPE OF SIGN R                                      | EGULAR             |             |                          |                                        |            |
| 1540 E DUNDEE RD<br>PALETINE, IL 60074<br>(847)481-1822            |                              |                         | SIGN WILL READ<br>ROSS DRESS F                       | OR LESS            |             |                          | - 1. <u>-</u> 1.                       |            |
| SIGN MANUFACTURER ALL AMERICAN SIGN ADDRESS WHERE SIGN CAN BE SEEN | PRIOR TO ERECTION            |                         | NO OF LAMPS TOTAL WAITAGE: 1,625 780                 |                    |             |                          |                                        |            |
| )                                                                  | THOSE TO SELECTION           | ;                       | TYPE OF LAMP                                         | OTHER              |             |                          |                                        |            |
|                                                                    | EINSPECTION CONTROL NUMBER   |                         | NO OF BALLAST/                                       | transformers<br>20 |             | INPUT OF T               | RANSFORMERS                            |            |
| TYPE OF SUPPORT FOR SIGN BUILDING                                  |                              |                         | CONTRACTOR WILL INSTALL.  N FREDERS Y CUSTOMER LEADS |                    |             |                          |                                        |            |
| SIGN BOARD SUPPORT MEMBERS                                         | STEEL                        |                         | TYPE OF SWITCH                                       | KNIFE              |             |                          |                                        |            |
| ANNUAL FEE                                                         |                              |                         | LOCATION OF SWITCH                                   | OUTSIE             | DE SIGN     |                          |                                        |            |
| CONSTRUCTION FEE 1017 B FEE TOTAL FEE AMOUNT PAID BALANCE DUE      | 1,200.00                     | # for Zoning # for DCAP | SIGN LOCATION INSTALL (1) S ILLUMINATE               |                    |             |                          | T                                      |            |
| BALANCE DUE                                                        |                              |                         |                                                      |                    | <del></del> |                          |                                        |            |

| TYPE OF BUSINESS                              |                        |            | SIGN BOND REQUIRED? YES    |                                     |           |                     |  |
|-----------------------------------------------|------------------------|------------|----------------------------|-------------------------------------|-----------|---------------------|--|
| COMMERCIAL Other:                             |                        |            | COUNCIL ORDER REQUIRED YES |                                     |           |                     |  |
| Name: ROSS<br>LIC #                           |                        |            | COUNCIL ORDER REQUIRED TES |                                     |           |                     |  |
| Renewal Date                                  |                        |            |                            | IS SPECIAL PERMISSION REQUIRED FROM | A CHIEF I | ELECTRICAL          |  |
| Projects Over:                                |                        |            | =                          | YES                                 |           |                     |  |
| Y Private Property                            |                        |            |                            |                                     |           |                     |  |
| N Public Way Grant Pe                         | ermit#:                |            |                            | IF YES, ATTACH LETTER OF REQUEST    |           |                     |  |
| X Planned Development/Manufactur              |                        | 1244       |                            | TIME STAMP                          |           |                     |  |
| Zoning District: OTHER                        | Other. PD              |            | _                          |                                     |           |                     |  |
| TYPE OF SIGN:  ADVERTISING                    | X ILLUMINATE           | MOVEABLE   | İ                          |                                     |           |                     |  |
| <u> </u>                                      | <del></del>            | ☐ MOVEMBEE |                            |                                     |           |                     |  |
| X BUSINESS TOTAL STREET FRONTAGE OF LOT (IN   | FLASHING               | 3          | 34                         |                                     |           |                     |  |
| TOTAL STREET FRONTAGE OF LOT (IF              | N FEET)                |            | 34                         |                                     |           |                     |  |
| TOTAL AREA OF NEW SIGN (SQ.FT.)               |                        | 5          | 04                         |                                     |           |                     |  |
| TOTAL AREA OF ALL SIGNS ON LOT (              | SQ.FT.)                | 6          | 55                         |                                     |           |                     |  |
|                                               |                        |            | $\equiv$                   |                                     |           |                     |  |
| HEIGHT OF SIGN ABOVE GRADE (TO 1              | ГОР)                   | 34ft       | in                         |                                     |           |                     |  |
| DISTANCE OF CURB LINE OUTER EDG               | SE (ft)                |            | 70                         | SIGN CLERK                          |           | APPROVED FOR PERMIT |  |
| DISTANCE OF STRUCTURE INNER EDO               | GE (ft)                |            | 70                         |                                     |           |                     |  |
| DISTANCE FROM (ft):                           |                        |            |                            | REMARKS                             |           |                     |  |
| A. PUBLIC PARK (OVER 10 ACRES)                |                        |            |                            |                                     |           |                     |  |
| B. EXPRESSWAY (IF LESS THAN 1,000             | FT.)                   |            | _                          |                                     |           |                     |  |
| C. RESIDENCE DISTRICT (ADVERTISIN             | NG SIGNS ONLY)         |            |                            |                                     |           |                     |  |
| IF DEDIT ACES AFINE SIGN OF CHANGE OF CAL     | CC WHAT DOES THE EXIS  | TING SIGN  | ㅓ                          |                                     |           |                     |  |
| IF REPLACEMENT SIGN OR CHANGE OF FAC<br>READ? | CE, WHAT DUES THE EXIS | TING SIGN  | 1                          |                                     |           |                     |  |
|                                               |                        |            | - [                        |                                     |           |                     |  |
|                                               |                        |            | -                          |                                     |           |                     |  |
| Original Payee:                               |                        |            |                            |                                     |           |                     |  |
|                                               |                        |            |                            |                                     | ٠         |                     |  |
| Landmark Hold:                                | Status:                |            |                            |                                     |           |                     |  |
| ZONING (OFFICE USE ONLY)                      |                        |            |                            |                                     |           |                     |  |
|                                               |                        |            |                            |                                     |           |                     |  |
|                                               |                        |            | }                          |                                     |           |                     |  |
|                                               |                        |            |                            |                                     |           |                     |  |
|                                               |                        |            | ]                          |                                     |           |                     |  |
|                                               |                        |            | ĺ                          |                                     |           |                     |  |
|                                               |                        |            |                            |                                     |           |                     |  |
|                                               |                        |            |                            |                                     |           |                     |  |
|                                               |                        |            | ١                          |                                     |           |                     |  |
|                                               |                        |            | j                          |                                     |           |                     |  |