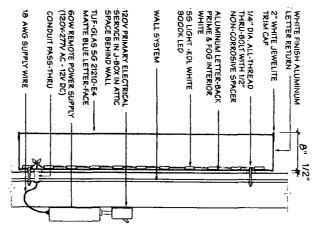

### **Ross**

2640 W Pershing Rd

Dimensions: Length 42' Height 12'

· Height above grade/roof to top of sign 34'

Total Square Foot Area: 504

Such signs(s) shall comply with all applicable provisions of Chapter 194A of the Chicago zoning ordinance and all other applicable provisions of the Municipal Code of the City of Chicago governing the construction and maintenance of outdoor signs, signboards and structure.

## **Sign Permit Application**

| APPROVAL NUMBER<br>16009                                           | APPLICATION NUMBER 100655796 | ANNUAL FEE              | WORK CODE                                            |                    |             | DRAWINGS YES ATTACHED NO |                                        |            |
|--------------------------------------------------------------------|------------------------------|-------------------------|------------------------------------------------------|--------------------|-------------|--------------------------|----------------------------------------|------------|
| DATE OF APPLICATION                                                | 06/17/2016                   |                         | TYPE OF SIGN                                         | FLAT O             | R BOX       | <del></del>              | ······································ |            |
| ADDRESS OF SIGN 2640 W PERSHING R                                  |                              | LENGTH                  | ғг<br><b>42</b>                                      | IN.                | HEJGHT      | ет.<br>12                | IN                                     |            |
| BUILDING                                                           | ORIGINAL PERMIT NUMBER       |                         | AREA                                                 | so ft<br>504       |             | WEIGHT                   |                                        | LBS<br>300 |
| PAYER OF PERMIT NEW CON                                            | STRUCTION (SIGN)             |                         | SIGN HEIGHT ABOVE GRADE/ROOF                         |                    |             |                          |                                        | FT 22      |
| BRUSH, KATHY                                                       |                              |                         | SHAPE OF SIGN R                                      | EGULAR             |             |                          |                                        |            |
| 1540 E DUNDEE RD<br>PALETINE, IL 60074<br>(847)481-1822            |                              |                         | SIGN WILL READ<br>ROSS DRESS F                       | OR LESS            |             |                          | - 1. <u>-</u> 1.                       |            |
| SIGN MANUFACTURER ALL AMERICAN SIGN ADDRESS WHERE SIGN CAN BE SEEN | PRIOR TO ERECTION            |                         | NO OF LAMPS TOTAL WAITAGE: 1,625 780                 |                    |             |                          |                                        |            |
| )                                                                  | THOSE TO SELECTION           | ;                       | TYPE OF LAMP                                         | OTHER              |             |                          |                                        |            |
|                                                                    | EINSPECTION CONTROL NUMBER   |                         | NO OF BALLAST/                                       | transformers<br>20 |             | INPUT OF T               | RANSFORMERS                            |            |
| TYPE OF SUPPORT FOR SIGN BUILDING                                  |                              |                         | CONTRACTOR WILL INSTALL.  N FREDERS Y CUSTOMER LEADS |                    |             |                          |                                        |            |
| SIGN BOARD SUPPORT MEMBERS                                         | STEEL                        |                         | TYPE OF SWITCH                                       | KNIFE              |             |                          |                                        |            |
| ANNUAL FEE                                                         |                              |                         | LOCATION OF SWITCH                                   | OUTSIE             | DE SIGN     |                          |                                        |            |
| CONSTRUCTION FEE 1017 B FEE TOTAL FEE AMOUNT PAID BALANCE DUE      | 1,200.00                     | # for Zoning # for DCAP | SIGN LOCATION INSTALL (1) S ILLUMINATE               |                    |             |                          | T                                      |            |
| BALANCE DUE                                                        |                              |                         |                                                      |                    | <del></del> |                          |                                        |            |