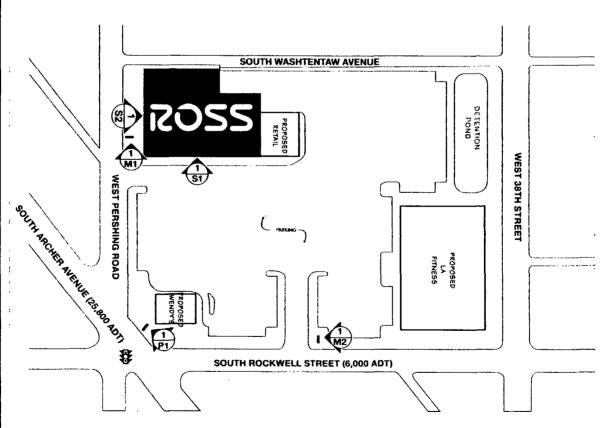

### **Ross**

2640 W Pershing Rd

Dimensions: Length 42' Height 12'

· Height above grade/roof to top of sign 34'

Total Square Foot Area: 504

Such signs(s) shall comply with all applicable provisions of Chapter 194A of the Chicago zoning ordinance and all other applicable provisions of the Municipal Code of the City of Chicago governing the construction and maintenance of outdoor signs, signboards and structure.

| TYPE OF BUSINESS                              |                        |            | SIGN BOND REQUIRED? YES    |                                     |           |                     |  |
|-----------------------------------------------|------------------------|------------|----------------------------|-------------------------------------|-----------|---------------------|--|
| COMMERCIAL Other:                             |                        |            | COUNCIL ORDER REQUIRED YES |                                     |           |                     |  |
| Name: ROSS<br>LIC #                           |                        |            | COUNCIL ORDER REQUIRED TES |                                     |           |                     |  |
| Renewal Date                                  |                        |            |                            | IS SPECIAL PERMISSION REQUIRED FROM | A CHIEF I | ELECTRICAL          |  |
| Projects Over:                                |                        |            | =                          | YES                                 |           |                     |  |
| Y Private Property                            |                        |            |                            |                                     |           |                     |  |
| N Public Way Grant Pe                         | ermit#:                |            |                            | IF YES, ATTACH LETTER OF REQUEST    |           |                     |  |
| X Planned Development/Manufactur              |                        | 1244       |                            | TIME STAMP                          |           |                     |  |
| Zoning District: OTHER                        | Other. PD              |            | _                          |                                     |           |                     |  |
| TYPE OF SIGN:  ADVERTISING                    | X ILLUMINATE           | MOVEABLE   | İ                          |                                     |           |                     |  |
| <u> </u>                                      | <del></del>            | ☐ MOVEMBEE |                            |                                     |           |                     |  |
| X BUSINESS TOTAL STREET FRONTAGE OF LOT (IN   | FLASHING               | 3          | 34                         |                                     |           |                     |  |
| TOTAL STREET FRONTAGE OF LOT (IF              | N FEET)                |            | 34                         |                                     |           |                     |  |
| TOTAL AREA OF NEW SIGN (SQ.FT.)               |                        | 5          | 04                         |                                     |           |                     |  |
| TOTAL AREA OF ALL SIGNS ON LOT (              | SQ.FT.)                | 6          | 55                         |                                     |           |                     |  |
|                                               |                        |            | $\equiv$                   |                                     |           |                     |  |
| HEIGHT OF SIGN ABOVE GRADE (TO 1              | ГОР)                   | 34ft       | in                         |                                     |           |                     |  |
| DISTANCE OF CURB LINE OUTER EDG               | SE (ft)                |            | 70                         | SIGN CLERK                          |           | APPROVED FOR PERMIT |  |
| DISTANCE OF STRUCTURE INNER EDO               | GE (ft)                |            | 70                         |                                     |           |                     |  |
| DISTANCE FROM (ft):                           |                        |            |                            | REMARKS                             |           |                     |  |
| A. PUBLIC PARK (OVER 10 ACRES)                |                        |            |                            |                                     |           |                     |  |
| B. EXPRESSWAY (IF LESS THAN 1,000             | FT.)                   |            | _                          |                                     |           |                     |  |
| C. RESIDENCE DISTRICT (ADVERTISIN             | NG SIGNS ONLY)         |            |                            |                                     |           |                     |  |
| IF DEDIT ACES AFINE SIGN OF CHANGE OF CAL     | CC WHAT DOES THE EXIS  | TING SIGN  | ㅓ                          |                                     |           |                     |  |
| IF REPLACEMENT SIGN OR CHANGE OF FAC<br>READ? | CE, WHAT DUES THE EXIS | TING SIGN  | 1                          |                                     |           |                     |  |
|                                               |                        |            | - [                        |                                     |           |                     |  |
|                                               |                        |            | -                          |                                     |           |                     |  |
| Original Payee:                               |                        |            |                            |                                     |           |                     |  |
|                                               |                        |            |                            |                                     | ٠         |                     |  |
| Landmark Hold:                                | Status:                |            |                            |                                     |           |                     |  |
| ZONING (OFFICE USE ONLY)                      |                        |            |                            |                                     |           |                     |  |
|                                               |                        |            |                            |                                     |           |                     |  |
|                                               |                        |            | }                          |                                     |           |                     |  |
|                                               |                        |            |                            |                                     |           |                     |  |
|                                               |                        |            | ]                          |                                     |           |                     |  |
|                                               |                        |            | ĺ                          |                                     |           |                     |  |
|                                               |                        |            |                            |                                     |           |                     |  |
|                                               |                        |            |                            |                                     |           |                     |  |
|                                               |                        |            | ١                          |                                     |           |                     |  |
|                                               |                        |            | j                          |                                     |           |                     |  |