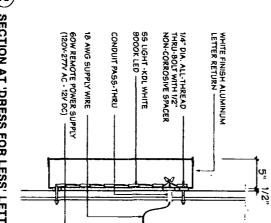

### **Ross**

2640 W Pershing Rd

Dimensions: Length 42' Height 12'

· Height above grade/roof to top of sign 34'

Total Square Foot Area: 504

Such signs(s) shall comply with all applicable provisions of Chapter 194A of the Chicago zoning ordinance and all other applicable provisions of the Municipal Code of the City of Chicago governing the construction and maintenance of outdoor signs, signboards and structure.

## **Sign Permit Application**

| APPROVAL NUMBER<br>16009                                           | APPLICATION NUMBER 100655796 | ANNUAL FEE              | WORK CODE                                            |                    |             | DRAWINGS YES ATTACHED NO |                                        |            |
|--------------------------------------------------------------------|------------------------------|-------------------------|------------------------------------------------------|--------------------|-------------|--------------------------|----------------------------------------|------------|
| DATE OF APPLICATION                                                | 06/17/2016                   |                         | TYPE OF SIGN                                         | FLAT O             | R BOX       | <del></del>              | ······································ |            |
| ADDRESS OF SIGN 2640 W PERSHING R                                  |                              | LENGTH                  | ғг<br><b>42</b>                                      | IN.                | HEJGHT      | ет.<br>12                | IN                                     |            |
| BUILDING                                                           | ORIGINAL PERMIT NUMBER       |                         | AREA                                                 | so ft<br>504       |             | WEIGHT                   |                                        | LBS<br>300 |
| PAYER OF PERMIT NEW CON                                            | STRUCTION (SIGN)             |                         | SIGN HEIGHT ABOVE GRADE/ROOF                         |                    |             |                          |                                        | FT 22      |
| BRUSH, KATHY                                                       |                              |                         | SHAPE OF SIGN R                                      | EGULAR             |             |                          |                                        |            |
| 1540 E DUNDEE RD<br>PALETINE, IL 60074<br>(847)481-1822            |                              |                         | SIGN WILL READ<br>ROSS DRESS F                       | OR LESS            |             |                          | - 1. <u>-</u> 1.                       |            |
| SIGN MANUFACTURER ALL AMERICAN SIGN ADDRESS WHERE SIGN CAN BE SEEN | PRIOR TO ERECTION            |                         | NO OF LAMPS TOTAL WAITAGE: 1,625 780                 |                    |             |                          |                                        |            |
| )                                                                  | THOSE TO SELECTION           | ;                       | TYPE OF LAMP                                         | OTHER              |             |                          |                                        |            |
|                                                                    | EINSPECTION CONTROL NUMBER   |                         | NO OF BALLAST/                                       | transformers<br>20 |             | INPUT OF T               | RANSFORMERS                            |            |
| TYPE OF SUPPORT FOR SIGN BUILDING                                  |                              |                         | CONTRACTOR WILL INSTALL.  N FREDERS Y CUSTOMER LEADS |                    |             |                          |                                        |            |
| SIGN BOARD SUPPORT MEMBERS                                         | STEEL                        |                         | TYPE OF SWITCH                                       | KNIFE              |             |                          |                                        |            |
| ANNUAL FEE                                                         |                              |                         | LOCATION OF SWITCH                                   | OUTSIE             | DE SIGN     |                          |                                        |            |
| CONSTRUCTION FEE 1017 B FEE TOTAL FEE AMOUNT PAID BALANCE DUE      | 1,200.00                     | # for Zoning # for DCAP | SIGN LOCATION INSTALL (1) S ILLUMINATE               |                    |             |                          | T                                      |            |
| BALANCE DUE                                                        |                              |                         |                                                      |                    | <del></del> |                          |                                        |            |