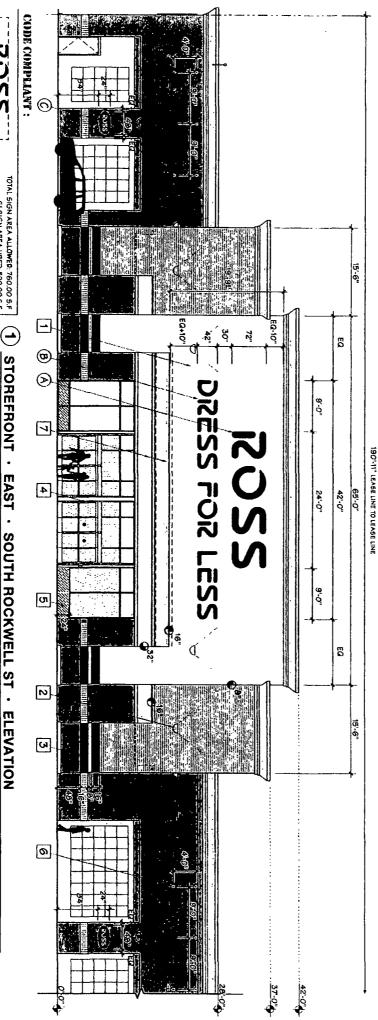

### **Ross**

2640 W Pershing Rd

Dimensions: Length 42' Height 12'

· Height above grade/roof to top of sign 34'

Total Square Foot Area: 504

Such signs(s) shall comply with all applicable provisions of Chapter 194A of the Chicago zoning ordinance and all other applicable provisions of the Municipal Code of the City of Chicago governing the construction and maintenance of outdoor signs, signboards and structure.

## **Sign Permit Application**

| APPROVAL NUMBER<br>16009                                           | APPLICATION NUMBER 100655796 | ANNUAL FEE              | WORK CODE                                            |                    |             | DRAWINGS YES ATTACHED NO |                                        |            |
|--------------------------------------------------------------------|------------------------------|-------------------------|------------------------------------------------------|--------------------|-------------|--------------------------|----------------------------------------|------------|
| DATE OF APPLICATION                                                | 06/17/2016                   |                         | TYPE OF SIGN                                         | FLAT O             | R BOX       | <del></del>              | ······································ |            |
| ADDRESS OF SIGN 2640 W PERSHING R                                  |                              | LENGTH                  | ғг<br><b>42</b>                                      | IN.                | HEJGHT      | ет.<br>12                | IN                                     |            |
| BUILDING                                                           | ORIGINAL PERMIT NUMBER       |                         | AREA                                                 | so ft<br>504       |             | WEIGHT                   |                                        | LBS<br>300 |
| PAYER OF PERMIT NEW CON                                            | STRUCTION (SIGN)             |                         | SIGN HEIGHT ABOVE GRADE/ROOF                         |                    |             |                          |                                        | FT 22      |
| BRUSH, KATHY                                                       |                              |                         | SHAPE OF SIGN R                                      | EGULAR             |             |                          |                                        |            |
| 1540 E DUNDEE RD<br>PALETINE, IL 60074<br>(847)481-1822            |                              |                         | SIGN WILL READ<br>ROSS DRESS F                       | OR LESS            |             |                          | - 1. <u>-</u> 1.                       |            |
| SIGN MANUFACTURER ALL AMERICAN SIGN ADDRESS WHERE SIGN CAN BE SEEN | PRIOR TO ERECTION            |                         | NO OF LAMPS TOTAL WAITAGE: 1,625 780                 |                    |             |                          |                                        |            |
| )                                                                  | THOSE TO SELECTION           | ;                       | TYPE OF LAMP                                         | OTHER              |             |                          |                                        |            |
|                                                                    | EINSPECTION CONTROL NUMBER   |                         | NO OF BALLAST/                                       | transformers<br>20 |             | INPUT OF T               | RANSFORMERS                            |            |
| TYPE OF SUPPORT FOR SIGN BUILDING                                  |                              |                         | CONTRACTOR WILL INSTALL.  N FREDERS Y CUSTOMER LEADS |                    |             |                          |                                        |            |
| SIGN BOARD SUPPORT MEMBERS                                         | STEEL                        |                         | TYPE OF SWITCH                                       | KNIFE              |             |                          |                                        |            |
| ANNUAL FEE                                                         |                              |                         | LOCATION OF SWITCH                                   | OUTSIE             | DE SIGN     |                          |                                        |            |
| CONSTRUCTION FEE 1017 B FEE TOTAL FEE AMOUNT PAID BALANCE DUE      | 1,200.00                     | # for Zoning # for DCAP | SIGN LOCATION INSTALL (1) S ILLUMINATE               |                    |             |                          | T                                      |            |
| BALANCE DUE                                                        |                              |                         |                                                      |                    | <del></del> |                          |                                        |            |

| TYPE OF BUSINESS                              |                        |            | SIGN BOND REQUIRED? YES    |                                     |           |                     |  |
|-----------------------------------------------|------------------------|------------|----------------------------|-------------------------------------|-----------|---------------------|--|
| COMMERCIAL Other:                             |                        |            | COUNCIL ORDER REQUIRED YES |                                     |           |                     |  |
| Name: ROSS<br>LIC #                           |                        |            | COUNCIL ORDER REQUIRED TES |                                     |           |                     |  |
| Renewal Date                                  |                        |            |                            | IS SPECIAL PERMISSION REQUIRED FROM | A CHIEF I | ELECTRICAL          |  |
| Projects Over:                                |                        |            | =                          | YES                                 |           |                     |  |
| Y Private Property                            |                        |            |                            |                                     |           |                     |  |
| N Public Way Grant Pe                         | ermit#:                |            |                            | IF YES, ATTACH LETTER OF REQUEST    |           |                     |  |
| X Planned Development/Manufactur              |                        | 1244       |                            | TIME STAMP                          |           |                     |  |
| Zoning District: OTHER                        | Other. PD              |            | _                          |                                     |           |                     |  |
| TYPE OF SIGN:  ADVERTISING                    | X ILLUMINATE           | MOVEABLE   | İ                          |                                     |           |                     |  |
| <u> </u>                                      | <del></del>            | ☐ MOVEMBEE |                            |                                     |           |                     |  |
| X BUSINESS TOTAL STREET FRONTAGE OF LOT (IN   | FLASHING               | 3          | 34                         |                                     |           |                     |  |
| TOTAL STREET FRONTAGE OF LOT (IF              | N FEET)                |            | 34                         |                                     |           |                     |  |
| TOTAL AREA OF NEW SIGN (SQ.FT.)               |                        | 5          | 04                         |                                     |           |                     |  |
| TOTAL AREA OF ALL SIGNS ON LOT (              | SQ.FT.)                | 6          | 55                         |                                     |           |                     |  |
|                                               |                        |            | $\equiv$                   |                                     |           |                     |  |
| HEIGHT OF SIGN ABOVE GRADE (TO 1              | ГОР)                   | 34ft       | in                         |                                     |           |                     |  |
| DISTANCE OF CURB LINE OUTER EDG               | SE (ft)                |            | 70                         | SIGN CLERK                          |           | APPROVED FOR PERMIT |  |
| DISTANCE OF STRUCTURE INNER EDO               | GE (ft)                |            | 70                         |                                     |           |                     |  |
| DISTANCE FROM (ft):                           |                        |            |                            | REMARKS                             |           |                     |  |
| A. PUBLIC PARK (OVER 10 ACRES)                |                        |            |                            |                                     |           |                     |  |
| B. EXPRESSWAY (IF LESS THAN 1,000             | FT.)                   |            | _                          |                                     |           |                     |  |
| C. RESIDENCE DISTRICT (ADVERTISIN             | NG SIGNS ONLY)         |            |                            |                                     |           |                     |  |
| IF DEDIT ACES AFINE SIGN OF CHANGE OF CAL     | CC WHAT DOES THE EXIS  | TING SIGN  | ㅓ                          |                                     |           |                     |  |
| IF REPLACEMENT SIGN OR CHANGE OF FAC<br>READ? | CE, WHAT DUES THE EXIS | TING SIGN  | 1                          |                                     |           |                     |  |
|                                               |                        |            | - [                        |                                     |           |                     |  |
|                                               |                        |            | -                          |                                     |           |                     |  |
| Original Payee:                               |                        |            |                            |                                     |           |                     |  |
|                                               |                        |            |                            |                                     | ٠         |                     |  |
| Landmark Hold:                                | Status:                |            |                            |                                     |           |                     |  |
| ZONING (OFFICE USE ONLY)                      |                        |            |                            |                                     |           |                     |  |
|                                               |                        |            |                            |                                     |           |                     |  |
|                                               |                        |            | }                          |                                     |           |                     |  |
|                                               |                        |            |                            |                                     |           |                     |  |
|                                               |                        |            | ]                          |                                     |           |                     |  |
|                                               |                        |            | ĺ                          |                                     |           |                     |  |
|                                               |                        |            |                            |                                     |           |                     |  |
|                                               |                        |            |                            |                                     |           |                     |  |
|                                               |                        |            | ١                          |                                     |           |                     |  |
|                                               |                        |            | j                          |                                     |           |                     |  |