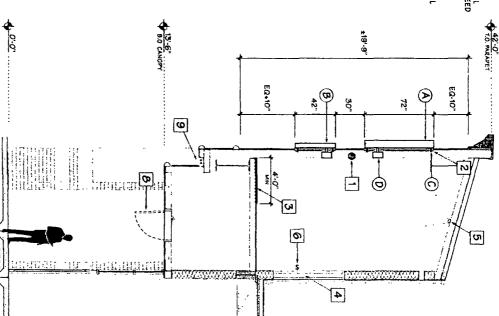

### **Ross**

2640 W Pershing Rd

Dimensions: Length 42' Height 12'

· Height above grade/roof to top of sign 34'

Total Square Foot Area: 504

Such signs(s) shall comply with all applicable provisions of Chapter 194A of the Chicago zoning ordinance and all other applicable provisions of the Municipal Code of the City of Chicago governing the construction and maintenance of outdoor signs, signboards and structure.

## **Sign Permit Application**

| APPROVAL NUMBER<br>16009                                           | APPLICATION NUMBER 100655796 | ANNUAL FEE              | WORK CODE                                            |                    |             | DRAWINGS YES ATTACHED NO |                                        |            |
|--------------------------------------------------------------------|------------------------------|-------------------------|------------------------------------------------------|--------------------|-------------|--------------------------|----------------------------------------|------------|
| DATE OF APPLICATION                                                | 06/17/2016                   |                         | TYPE OF SIGN                                         | FLAT O             | R BOX       | <del></del>              | ······································ |            |
| ADDRESS OF SIGN 2640 W PERSHING R                                  |                              | LENGTH                  | ғг<br><b>42</b>                                      | IN.                | HEJGHT      | ет.<br>12                | IN                                     |            |
| BUILDING                                                           | ORIGINAL PERMIT NUMBER       |                         | AREA                                                 | so ft<br>504       |             | WEIGHT                   |                                        | LBS<br>300 |
| PAYER OF PERMIT NEW CON                                            | STRUCTION (SIGN)             |                         | SIGN HEIGHT ABOVE GRADE/ROOF                         |                    |             |                          |                                        | FT 22      |
| BRUSH, KATHY                                                       |                              |                         | SHAPE OF SIGN R                                      | EGULAR             |             |                          |                                        |            |
| 1540 E DUNDEE RD<br>PALETINE, IL 60074<br>(847)481-1822            |                              |                         | SIGN WILL READ<br>ROSS DRESS F                       | OR LESS            |             |                          | - 1. <u>-</u> 1.                       |            |
| SIGN MANUFACTURER ALL AMERICAN SIGN ADDRESS WHERE SIGN CAN BE SEEN | PRIOR TO ERECTION            |                         | NO OF LAMPS TOTAL WAITAGE: 1,625 780                 |                    |             |                          |                                        |            |
| )                                                                  | THOSE TO SELECTION           | ;                       | TYPE OF LAMP                                         | OTHER              |             |                          |                                        |            |
|                                                                    | EINSPECTION CONTROL NUMBER   |                         | NO OF BALLAST/                                       | transformers<br>20 |             | INPUT OF T               | RANSFORMERS                            |            |
| TYPE OF SUPPORT FOR SIGN BUILDING                                  |                              |                         | CONTRACTOR WILL INSTALL.  N FREDERS Y CUSTOMER LEADS |                    |             |                          |                                        |            |
| SIGN BOARD SUPPORT MEMBERS                                         | STEEL                        |                         | TYPE OF SWITCH                                       | KNIFE              |             |                          |                                        |            |
| ANNUAL FEE                                                         |                              |                         | LOCATION OF SWITCH                                   | OUTSIE             | DE SIGN     |                          |                                        |            |
| CONSTRUCTION FEE 1017 B FEE TOTAL FEE AMOUNT PAID BALANCE DUE      | 1,200.00                     | # for Zoning # for DCAP | SIGN LOCATION INSTALL (1) S ILLUMINATE               |                    |             |                          | T                                      |            |
| BALANCE DUE                                                        |                              |                         |                                                      |                    | <del></del> |                          |                                        |            |

| TYPE OF BUSINESS                              |                        |            | SIGN BOND REQUIRED? YES    |                                     |           |                     |  |
|-----------------------------------------------|------------------------|------------|----------------------------|-------------------------------------|-----------|---------------------|--|
| COMMERCIAL Other:                             |                        |            | COUNCIL ORDER REQUIRED YES |                                     |           |                     |  |
| Name: ROSS<br>LIC #                           |                        |            | COUNCIL ORDER REQUIRED TES |                                     |           |                     |  |
| Renewal Date                                  |                        |            |                            | IS SPECIAL PERMISSION REQUIRED FROM | A CHIEF I | ELECTRICAL          |  |
| Projects Over:                                |                        |            | =                          | YES                                 |           |                     |  |
| Y Private Property                            |                        |            |                            |                                     |           |                     |  |
| N Public Way Grant Pe                         | ermit#:                |            |                            | IF YES, ATTACH LETTER OF REQUEST    |           |                     |  |
| X Planned Development/Manufactur              |                        | 1244       |                            | TIME STAMP                          |           |                     |  |
| Zoning District: OTHER                        | Other. PD              |            | _                          |                                     |           |                     |  |
| TYPE OF SIGN:  ADVERTISING                    | X ILLUMINATE           | MOVEABLE   | İ                          |                                     |           |                     |  |
| <u> </u>                                      | <del></del>            | ☐ MOVEMBEE |                            |                                     |           |                     |  |
| X BUSINESS TOTAL STREET FRONTAGE OF LOT (IN   | FLASHING               | 3          | 34                         |                                     |           |                     |  |
| TOTAL STREET FRONTAGE OF LOT (IF              | N FEET)                |            | 34                         |                                     |           |                     |  |
| TOTAL AREA OF NEW SIGN (SQ.FT.)               |                        | 5          | 04                         |                                     |           |                     |  |
| TOTAL AREA OF ALL SIGNS ON LOT (              | SQ.FT.)                | 6          | 55                         |                                     |           |                     |  |
|                                               |                        |            | $\equiv$                   |                                     |           |                     |  |
| HEIGHT OF SIGN ABOVE GRADE (TO 1              | ГОР)                   | 34ft       | in                         |                                     |           |                     |  |
| DISTANCE OF CURB LINE OUTER EDG               | SE (ft)                |            | 70                         | SIGN CLERK                          |           | APPROVED FOR PERMIT |  |
| DISTANCE OF STRUCTURE INNER EDO               | GE (ft)                |            | 70                         |                                     |           |                     |  |
| DISTANCE FROM (ft):                           |                        |            |                            | REMARKS                             |           |                     |  |
| A. PUBLIC PARK (OVER 10 ACRES)                |                        |            |                            |                                     |           |                     |  |
| B. EXPRESSWAY (IF LESS THAN 1,000             | FT.)                   |            | _                          |                                     |           |                     |  |
| C. RESIDENCE DISTRICT (ADVERTISIN             | NG SIGNS ONLY)         |            |                            |                                     |           |                     |  |
| IF DEDIT ACES AFINE SIGN OF CHANGE OF CAL     | CC WHAT DOES THE EXIS  | TING SIGN  | ㅓ                          |                                     |           |                     |  |
| IF REPLACEMENT SIGN OR CHANGE OF FAC<br>READ? | CE, WHAT DUES THE EXIS | TING SIGN  | 1                          |                                     |           |                     |  |
|                                               |                        |            | - [                        |                                     |           |                     |  |
|                                               |                        |            | -                          |                                     |           |                     |  |
| Original Payee:                               |                        |            |                            |                                     |           |                     |  |
|                                               |                        |            |                            |                                     | ٠         |                     |  |
| Landmark Hold:                                | Status:                |            |                            |                                     |           |                     |  |
| ZONING (OFFICE USE ONLY)                      |                        |            |                            |                                     |           |                     |  |
|                                               |                        |            |                            |                                     |           |                     |  |
|                                               |                        |            | }                          |                                     |           |                     |  |
|                                               |                        |            |                            |                                     |           |                     |  |
|                                               |                        |            | ]                          |                                     |           |                     |  |
|                                               |                        |            | ĺ                          |                                     |           |                     |  |
|                                               |                        |            |                            |                                     |           |                     |  |
|                                               |                        |            |                            |                                     |           |                     |  |
|                                               |                        |            | ١                          |                                     |           |                     |  |
|                                               |                        |            | j                          |                                     |           |                     |  |