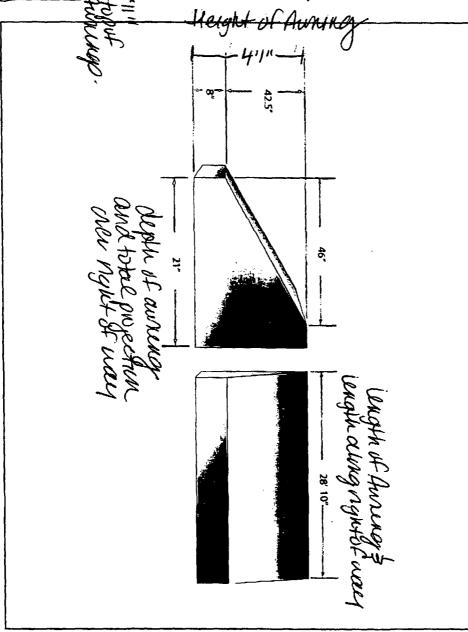

Dimensions: Length: 28'-10"

Height: 4'-1"

(awning #2)

Height above grade/roof to top of sign: 12'-11" to top of awning

Total Square Foot Area: 118 square feet

Such sign(s) shall comply with all applicable provisions of Title 17 of the Chicago Zoning Ordinance and all other applicable provisions of the Municipal Code of the City of Chicago governing the construction and maintenance of outdoor signs, signboards, and structures.

|                  | Exact Street<br>(i.e. S. State St.) | Quantity | Length of<br>structure along<br>public way | Height of structure | Depth of structure | Height above<br>grade | Total depth over<br>public way | is this sign(s)<br>Illuminated?<br>(Y/N) | ls this an Existing<br>Public Way Use<br>(Y/N) |
|------------------|-------------------------------------|----------|--------------------------------------------|---------------------|--------------------|-----------------------|--------------------------------|------------------------------------------|------------------------------------------------|
| (M/A)            |                                     |          |                                            |                     |                    |                       |                                |                                          |                                                |
| CANODIES AWAINES | N. Clark Street                     | 2        | 2870"                                      | 41111               | 11911              | יוויכן"               | ]19"                           | N                                        | N                                              |
| (A/A)            |                                     |          |                                            |                     |                    |                       |                                |                                          |                                                |