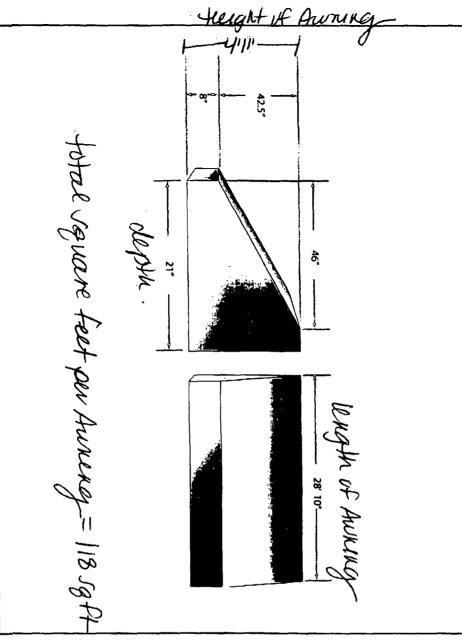

Dimensions: Length: 28'-10"

Height: 4'-1"

(awning #2)

Height above grade/roof to top of sign: 12'-11" to top of awning

Total Square Foot Area: 118 square feet

Such sign(s) shall comply with all applicable provisions of Title 17 of the Chicago Zoning Ordinance and all other applicable provisions of the Municipal Code of the City of Chicago governing the construction and maintenance of outdoor signs, signboards, and structures.

|                  | Exact Street<br>(i.e. S. State St.) | Quantity | Length of<br>structure along<br>public way | Height of structure | Depth of structure | Height above<br>grade | Total depth over<br>public way | is this sign(s)<br>Illuminated?<br>(Y/N) | ls this an Existing<br>Public Way Use<br>(Y/N) |
|------------------|-------------------------------------|----------|--------------------------------------------|---------------------|--------------------|-----------------------|--------------------------------|------------------------------------------|------------------------------------------------|
| (M/A)            |                                     |          |                                            |                     |                    |                       |                                |                                          |                                                |
| CANODIES AWAINES | N. Clark Street                     | 2        | 2870"                                      | 41111               | 11911              | יוויכן"               | ]19"                           | N                                        | N                                              |
| (A/A)            |                                     |          |                                            |                     |                    |                       |                                |                                          |                                                |