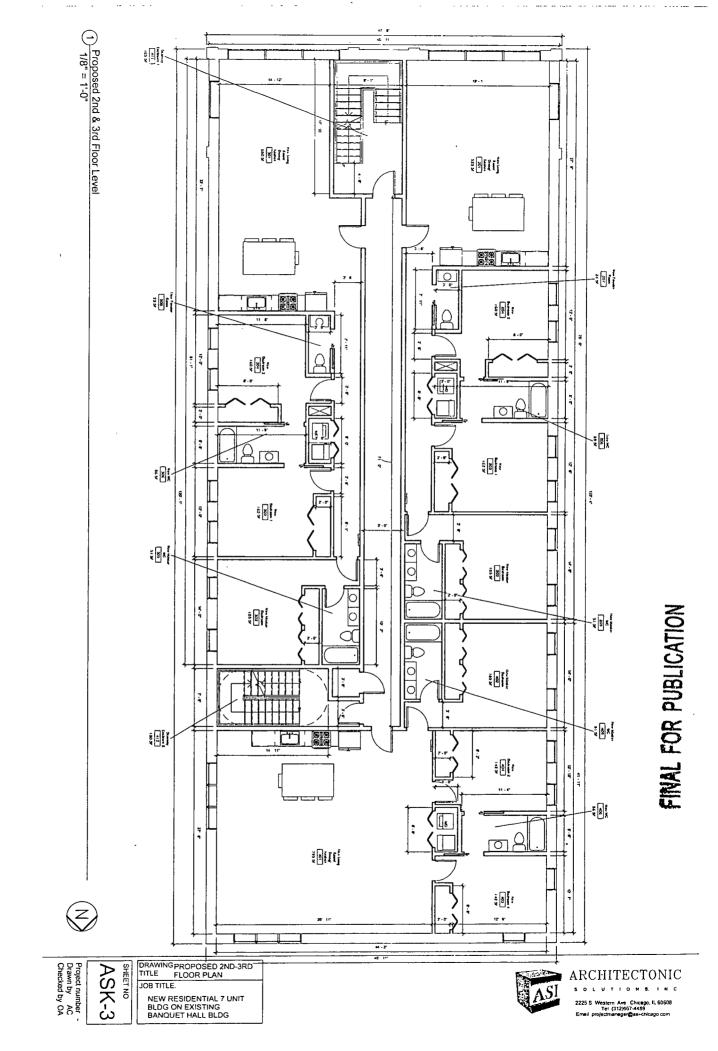

## NARRATIVE 2244 W 23<sup>rd</sup> Place RS3 to RM6

In order to allow for the renovation of the existing building and create 7 residential dwelling units with 7 parking spaces. The height of the building will be 35 feet -5 inches.

| FAR               | 1.82               |
|-------------------|--------------------|
| Lot Area          | 6,215 sq. ft.      |
| Lot Area per Unit | 887 sq. ft.        |
| Building Area     | 11,327 sq. ft.     |
| No. of Units      | 7                  |
| Bldg Height       | 35 feet – 5 inches |
| Front Setback     | Zero (existing)    |
| Rear Setback      | 4 feet – 2 inches  |
|                   | (existing)         |
| West Side Setback | 3 feet – 0 inches  |
|                   | (existing)         |
| East Side Setback | Zero (existing)    |
| Parking Spaces    | 7                  |