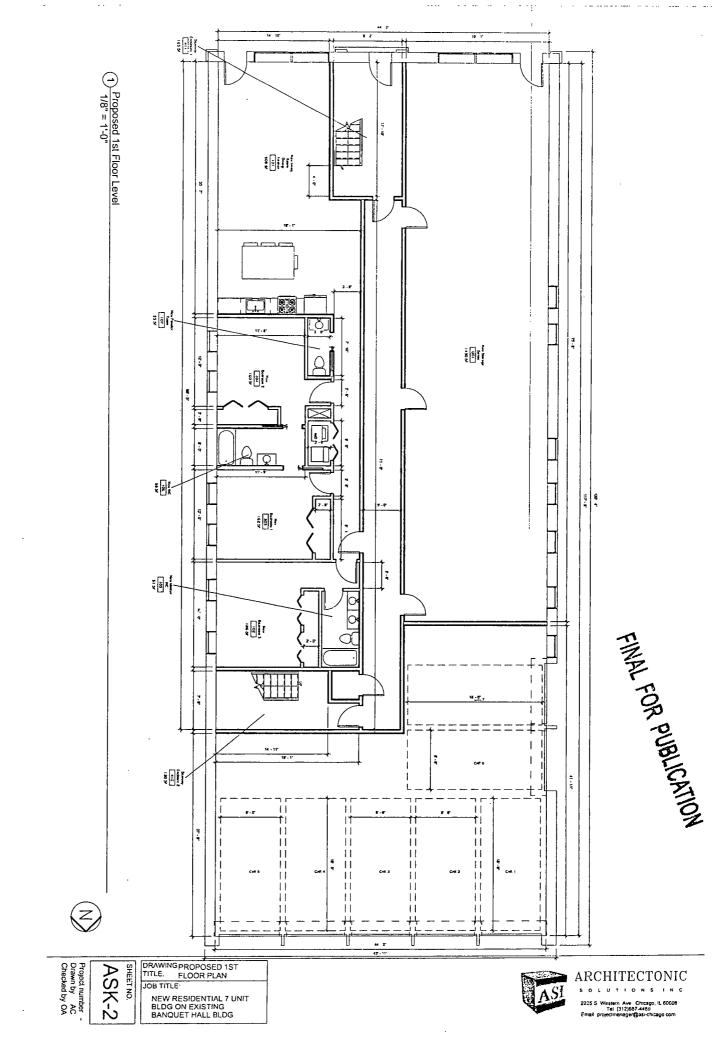

## NARRATIVE 2244 W 23<sup>rd</sup> Place RS3 to RM6

In order to allow for the renovation of the existing building and create 7 residential dwelling units with 7 parking spaces. The height of the building will be 35 feet -5 inches.

| FAR               | 1.82               |
|-------------------|--------------------|
| Lot Area          | 6,215 sq. ft.      |
| Lot Area per Unit | 887 sq. ft.        |
| Building Area     | 11,327 sq. ft.     |
| No. of Units      | 7                  |
| Bldg Height       | 35 feet – 5 inches |
| Front Setback     | Zero (existing)    |
| Rear Setback      | 4 feet – 2 inches  |
|                   | (existing)         |
| West Side Setback | 3 feet – 0 inches  |
|                   | (existing)         |
| East Side Setback | Zero (existing)    |
| Parking Spaces    | 7                  |