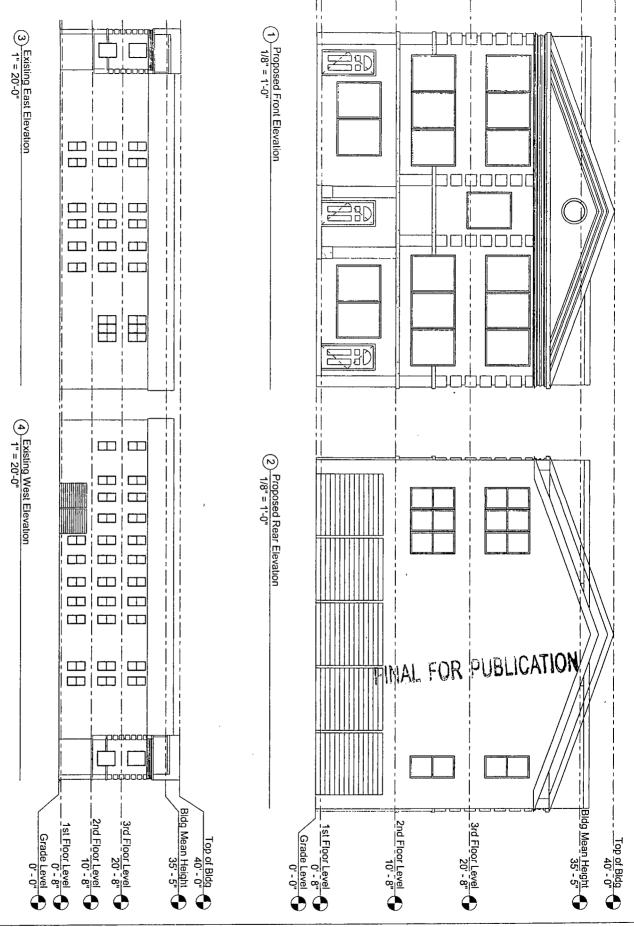

## NARRATIVE 2244 W 23<sup>rd</sup> Place RS3 to RM6

In order to allow for the renovation of the existing building and create 7 residential dwelling units with 7 parking spaces. The height of the building will be 35 feet -5 inches.

DRAWING PROPOSED TITLE. ELEVATIONS

JOB TITLE.

NEW RESIDENTIAL 7 UNIT BLDG ON EXISTING BANQUET HALL BLDG