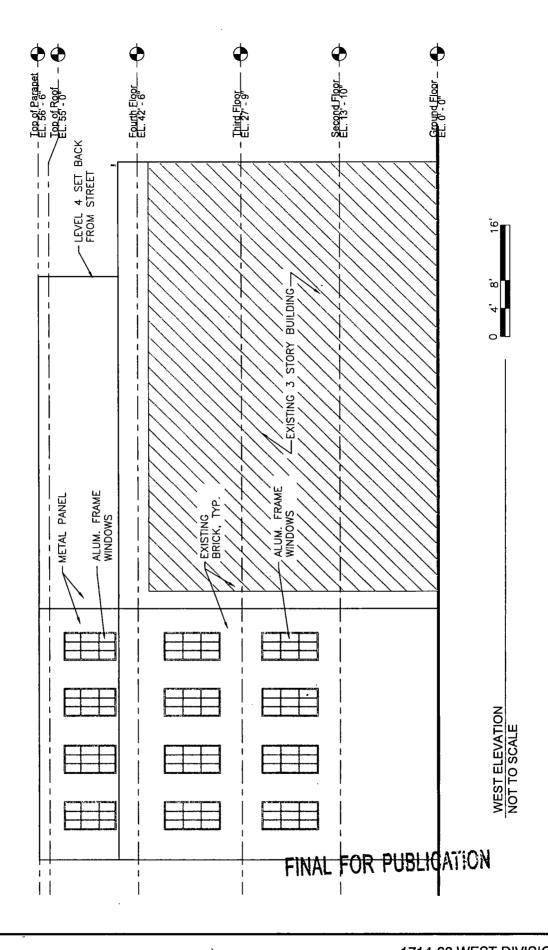

#### Property Address: 1714-22 West Division Street

#### SUBSTITUTE NARRATIVE AND PLANS 1714 – 22 West Division Street TYPE | REGULATIONS

Narrative: The subject property consists of approximately 9,333 square feet and is improved with a three-story commercial building. The Applicant proposes an interior remodeling and the addition of a fourth story to the building. This mixed-use building will have 24 residential dwelling units, zero automobile parking spaces\*, 24 bicycle parking spaces, approximately 6,426 square feet of retail space, and no loading berth. The height of the proposed building is 55 feet.

| FAR:                        | 3.5                                                                              |
|-----------------------------|----------------------------------------------------------------------------------|
| Floor Area:                 | 32,665.50 sq. ft.                                                                |
| Residential Dwelling Units: | 24                                                                               |
| MLA:                        | 389                                                                              |
| Height:                     | 55 feet                                                                          |
| Setbacks:                   |                                                                                  |
| North Property Line:        | Zero                                                                             |
| East Property Line:         | Three Feet                                                                       |
| South Property Line:        | Zero                                                                             |
| West Property Line:         | Zero on floors 1-3 and 16.6 ft. on the fourth floor addition                     |
| Automobile Parking Spaces:  | None (Reduced pursuant to the TOD provisions of the Chicago<br>Zoning Ordinance) |
| Bicycle Parking:            | 24                                                                               |
| Loading Berth:              | None                                                                             |