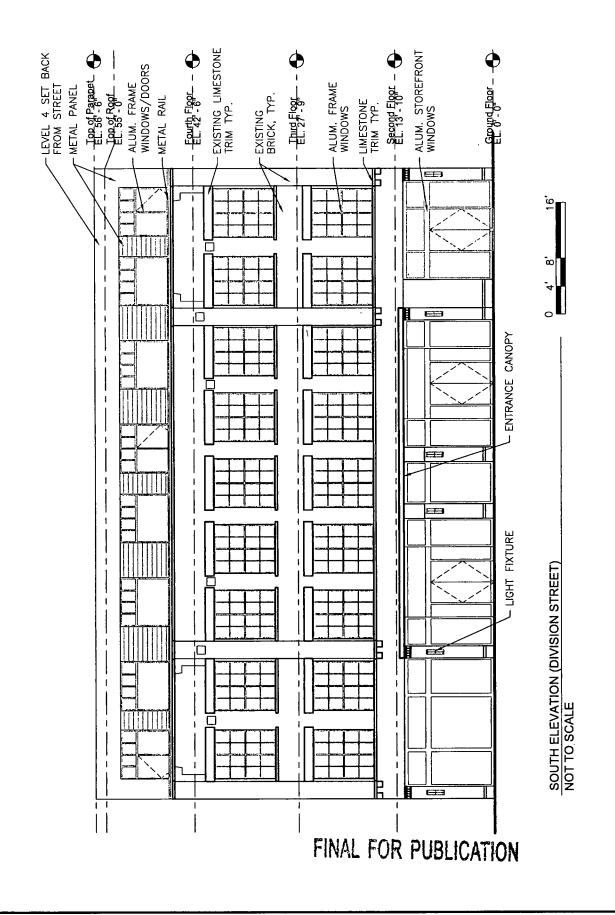

#### SUBSTITUTE NARRATIVE AND PLANS 1714 – 22 West Division Street TYPE | REGULATIONS

Narrative: The subject property consists of approximately 9,333 square feet and is improved with a three-story commercial building. The Applicant proposes an interior remodeling and the addition of a fourth story to the building. This mixed-use building will have 24 residential dwelling units, zero automobile parking spaces\*, 24 bicycle parking spaces, approximately 6,426 square feet of retail space, and no loading berth. The height of the proposed building is 55 feet.

| FAR:                        | 3.5                                                                              |
|-----------------------------|----------------------------------------------------------------------------------|
| Floor Area:                 | 32,665.50 sq. ft.                                                                |
| Residential Dwelling Units: | 24                                                                               |
| MLA:                        | 389                                                                              |
| Height:                     | 55 feet                                                                          |
| Setbacks:                   |                                                                                  |
| North Property Line:        | Zero                                                                             |
| East Property Line:         | Three Feet                                                                       |
| South Property Line:        | Zero                                                                             |
| West Property Line:         | Zero on floors 1-3 and 16.6 ft. on the fourth floor addition                     |
| Automobile Parking Spaces:  | None (Reduced pursuant to the TOD provisions of the Chicago<br>Zoning Ordinance) |
| Bicycle Parking:            | 24                                                                               |
| Loading Berth:              | None                                                                             |