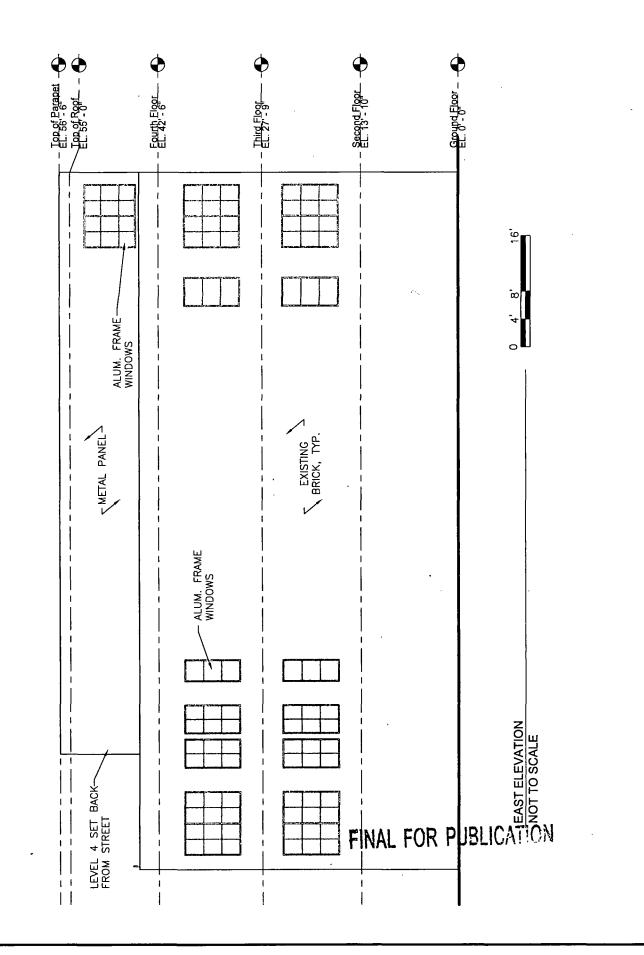

#### SUBSTITUTE NARRATIVE AND PLANS 1714 – 22 West Division Street TYPE | REGULATIONS

Narrative: The subject property consists of approximately 9,333 square feet and is improved with a three-story commercial building. The Applicant proposes an interior remodeling and the addition of a fourth story to the building. This mixed-use building will have 24 residential dwelling units, zero automobile parking spaces\*, 24 bicycle parking spaces, approximately 6,426 square feet of retail space, and no loading berth. The height of the proposed building is 55 feet.

| FAR:                        | 3.5                                                                              |
|-----------------------------|----------------------------------------------------------------------------------|
| Floor Area:                 | 32,665.50 sq. ft.                                                                |
| Residential Dwelling Units: | 24                                                                               |
| MLA:                        | 389                                                                              |
| Height:                     | 55 feet                                                                          |
| Setbacks:                   |                                                                                  |
| North Property Line:        | Zero                                                                             |
| East Property Line:         | Three Feet                                                                       |
| South Property Line:        | Zero                                                                             |
| West Property Line:         | Zero on floors 1-3 and 16.6 ft. on the fourth floor addition                     |
| Automobile Parking Spaces:  | None (Reduced pursuant to the TOD provisions of the Chicago<br>Zoning Ordinance) |
| Bicycle Parking:            | 24                                                                               |
| Loading Berth:              | None                                                                             |