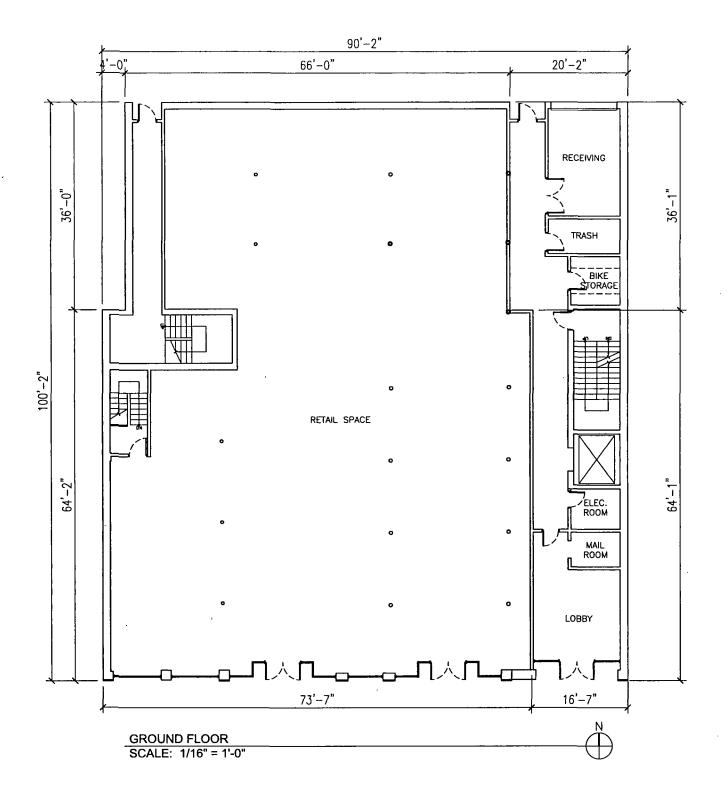

#### SUBSTITUTE NARRATIVE AND PLANS 1714 – 22 West Division Street TYPE | REGULATIONS

Narrative: The subject property consists of approximately 9,333 square feet and is improved with a three-story commercial building. The Applicant proposes an interior remodeling and the addition of a fourth story to the building. This mixed-use building will have 24 residential dwelling units, zero automobile parking spaces\*, 24 bicycle parking spaces, approximately 6,426 square feet of retail space, and no loading berth. The height of the proposed building is 55 feet.

NORR

1714-22 WEST DIVISION STREET 10-16-2015 REVISED 6-2-2016

**STUDIO 1 BEDROOM** 2 BEDROOM 8

24 UNITS

- -

· . -

FINAL FOR PUBLICATION

TOTAL: