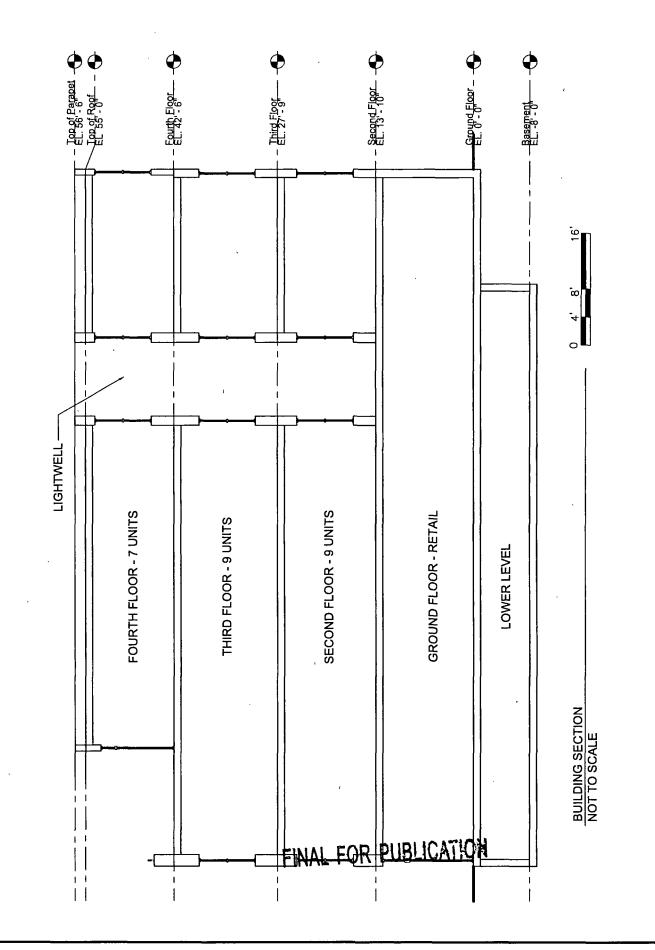

#### SUBSTITUTE NARRATIVE AND PLANS 1714 – 22 West Division Street TYPE | REGULATIONS

Narrative: The subject property consists of approximately 9,333 square feet and is improved with a three-story commercial building. The Applicant proposes an interior remodeling and the addition of a fourth story to the building. This mixed-use building will have 24 residential dwelling units, zero automobile parking spaces\*, 24 bicycle parking spaces, approximately 6,426 square feet of retail space, and no loading berth. The height of the proposed building is 55 feet.

| FAR:                        | 3.5                                                                              |
|-----------------------------|----------------------------------------------------------------------------------|
| Floor Area:                 | 32,665.50 sq. ft.                                                                |
| Residential Dwelling Units: | 24                                                                               |
| MLA:                        | 389                                                                              |
| Height:                     | 55 feet                                                                          |
| Setbacks:                   |                                                                                  |
| North Property Line:        | Zero                                                                             |
| East Property Line:         | Three Feet                                                                       |
| South Property Line:        | Zero                                                                             |
| West Property Line:         | Zero on floors 1-3 and 16.6 ft. on the fourth floor addition                     |
| Automobile Parking Spaces:  | None (Reduced pursuant to the TOD provisions of the Chicago<br>Zoning Ordinance) |
| Bicycle Parking:            | 24                                                                               |
| Loading Berth:              | None                                                                             |