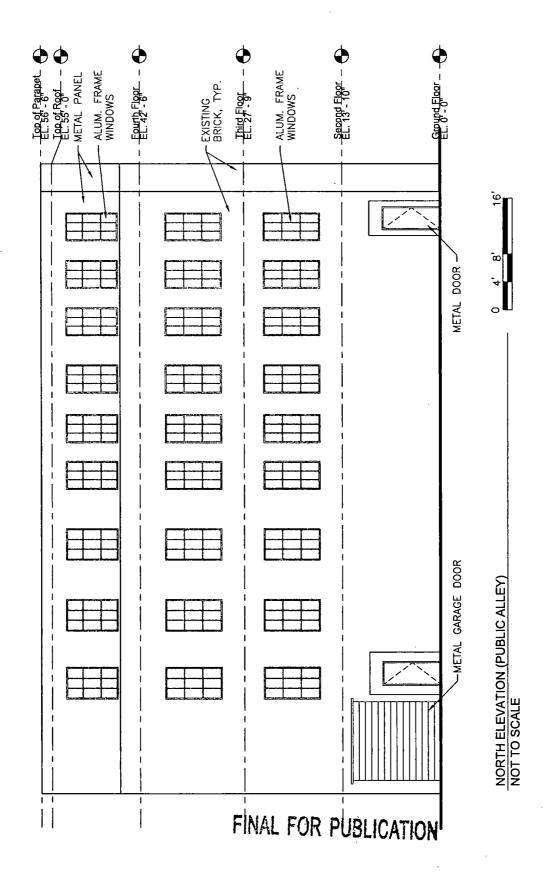

#### SUBSTITUTE NARRATIVE AND PLANS 1714 – 22 West Division Street TYPE | REGULATIONS

Narrative: The subject property consists of approximately 9,333 square feet and is improved with a three-story commercial building. The Applicant proposes an interior remodeling and the addition of a fourth story to the building. This mixed-use building will have 24 residential dwelling units, zero automobile parking spaces\*, 24 bicycle parking spaces, approximately 6,426 square feet of retail space, and no loading berth. The height of the proposed building is 55 feet.

| FAR:                        | 3.5                                                                              |
|-----------------------------|----------------------------------------------------------------------------------|
| Floor Area:                 | 32,665.50 sq. ft.                                                                |
| Residential Dwelling Units: | 24                                                                               |
| MLA:                        | 389                                                                              |
| Height:                     | 55 feet                                                                          |
| Setbacks:                   |                                                                                  |
| North Property Line:        | Zero                                                                             |
| East Property Line:         | Three Feet                                                                       |
| South Property Line:        | Zero                                                                             |
| West Property Line:         | Zero on floors 1-3 and 16.6 ft. on the fourth floor addition                     |
| Automobile Parking Spaces:  | None (Reduced pursuant to the TOD provisions of the Chicago<br>Zoning Ordinance) |
| Bicycle Parking:            | 24                                                                               |
| Loading Berth:              | None                                                                             |