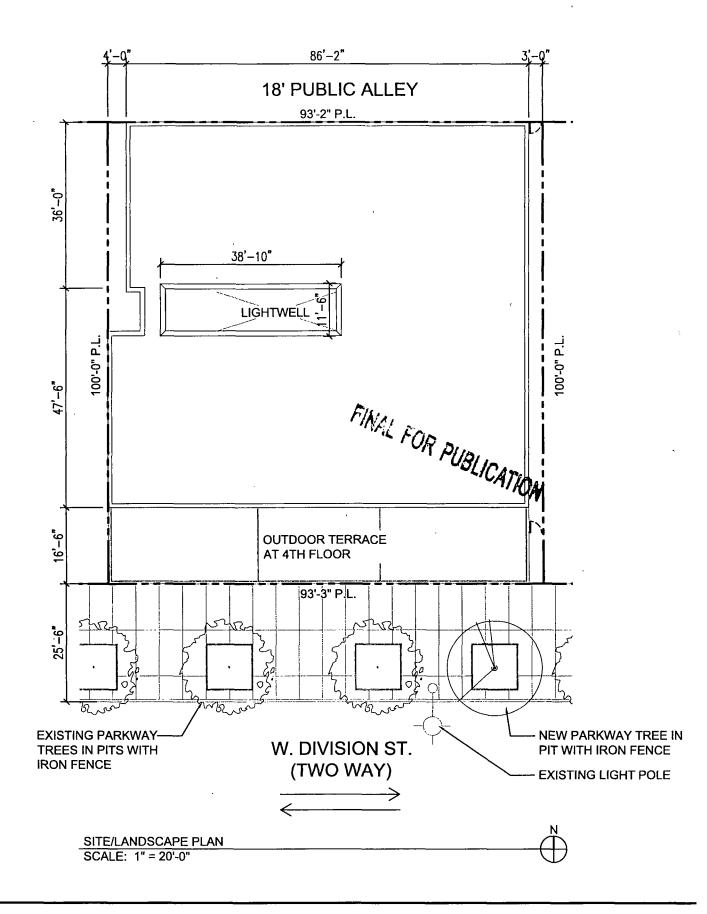

#### Property Address: 1714-22 West Division Street

#### SUBSTITUTE NARRATIVE AND PLANS 1714 – 22 West Division Street TYPE | REGULATIONS

Narrative: The subject property consists of approximately 9,333 square feet and is improved with a three-story commercial building. The Applicant proposes an interior remodeling and the addition of a fourth story to the building. This mixed-use building will have 24 residential dwelling units, zero automobile parking spaces\*, 24 bicycle parking spaces, approximately 6,426 square feet of retail space, and no loading berth. The height of the proposed building is 55 feet.

| FAR:                        | 3.5                                                                              |
|-----------------------------|----------------------------------------------------------------------------------|
| Floor Area:                 | 32,665.50 sq. ft.                                                                |
| Residential Dwelling Units: | 24                                                                               |
| MLA:                        | 389                                                                              |
| Height:                     | 55 feet                                                                          |
| Setbacks:                   |                                                                                  |
| North Property Line:        | Zero                                                                             |
| East Property Line:         | Three Feet                                                                       |
| South Property Line:        | Zero                                                                             |
| West Property Line:         | Zero on floors 1-3 and 16.6 ft. on the fourth floor addition                     |
| Automobile Parking Spaces:  | None (Reduced pursuant to the TOD provisions of the Chicago<br>Zoning Ordinance) |
| Bicycle Parking:            | 24                                                                               |
| Loading Berth:              | None                                                                             |