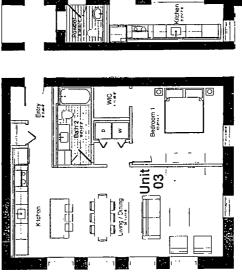

(e) Building Height: 62.10 feet

EWEY ECULI SIGNATURATION

Proposed Typical Plan

Proposed Typical Floor Plan

source temperatures partners

Unit or WIC.

Typical Floor Unit Plans SCALE :/8" = 1'-0"

FINAL FOR PUBLICATION