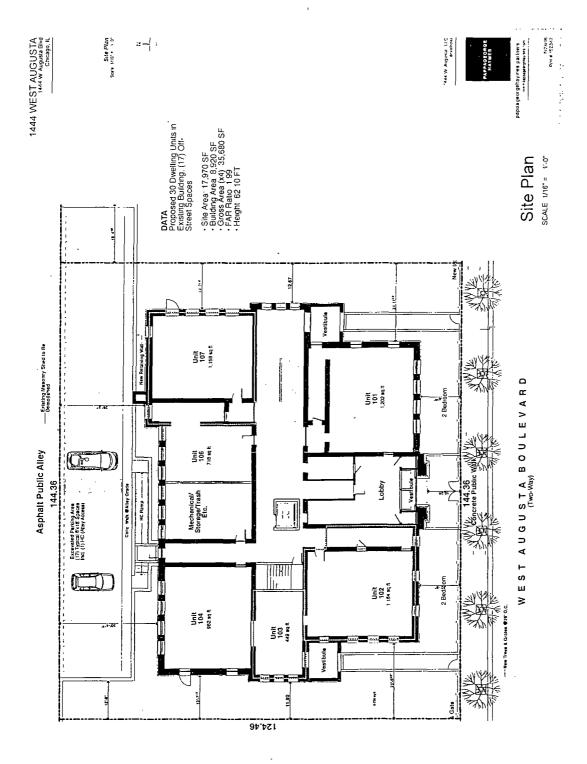

### 17-13-0303-C (1) Narrative Zoning Analysis - SUBSTITUTE NARRATIVE & PLANS

1444 West Augusta Boulevard, Chicago, Illinois

Proposed Zoning: RM-6 Residential Multi-Unit District

Lot Area: 17,970 sq. ft. (Total Lot Area)

Proposed Land Use:

The Applicant is seeking to amend the zoning at the subject property in order to permit the conversion of the existing four-story (school) building into an all residential building at the subject site. There will be no physical expansion of the existing four-story school building. The Applicant intends to undertake a complete interior renovation of the existing building in order to accommodate for the establishment of thirty (30) new dwelling units within the building. Surface (outdoor) parking for seventeen (17) vehicles will also be located on-site, at the rear of the building. The existing building is and will remain masonry in construction and measure 62.10 feet in height.

- (a) The Project's Floor Area Ratio: 35,680 square feet (1.99 FAR)
- (b) The Project's Density (Lot Area Per Dwelling Unit): 599 Square feet 30 Dwelling Units
- (c) The amount of off-street parking:

17 Parking Spaces – On-Site (The Applicant will be seeking a Special Use in order to locate additional required parking off-site – if such additional parking is determined necessary.)

(d) Setbacks:

a. Front Setback: 6 1/8 feet

b. Rear Setback: 26 feet - 3 inches

c. Side Setbacks:

West: 11.90 feet East: 12.67 feet

(The Applicant will be seeking Variations with the Zoning Board of Appeals to bring the existing setbacks into compliance under the Zoning Code, if any such relief is necessary.)

(e) Building Height: 62.10 feet

EWEY ECULI SIGNATURATION

Proposed Typical Plan

Proposed Typical Floor Plan

source temperatures partners

Unit or WIC.

Typical Floor Unit Plans SCALE :/8" = 1'-0"

FINAL FOR PUBLICATION