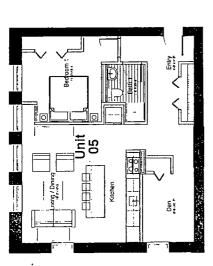

(e) Building Height: 62.10 feet

EWEY ECULI SIGNATURATION

Proposed Typical Plan

Proposed Typical Floor Plan

source temperatures partners

Unit or WIC.

Typical Floor Unit Plans SCALE :/8" = 1'-0"

FINAL FOR PUBLICATION