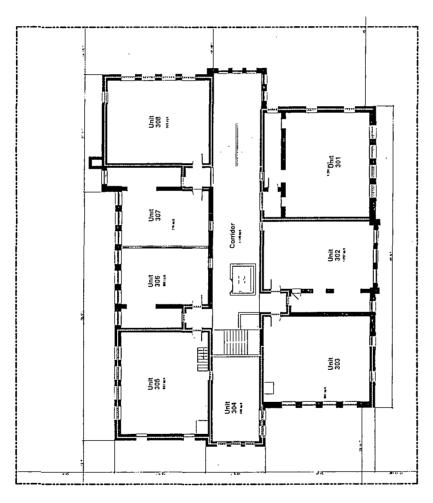

Proposed Land Use:

The Applicant is seeking to amend the zoning at the subject property in order to permit the conversion of the existing four-story (school) building into an all residential building at the subject site. There will be no physical expansion of the existing four-story school building. The Applicant intends to undertake a complete interior renovation of the existing building in order to accommodate for the establishment of thirty (30) new dwelling units within the building. Surface (outdoor) parking for seventeen (17) vehicles will also be located on-site, at the rear of the building. The existing building is and will remain masonry in construction and measure 62.10 feet in height.

(e) Building Height: 62.10 feet

EWEY ECULI SIGNATURATION

Proposed Typical Plan

Proposed Typical Floor Plan

source temperatures partners

Unit or WIC.

Typical Floor Unit Plans SCALE :/8" = 1'-0"

FINAL FOR PUBLICATION