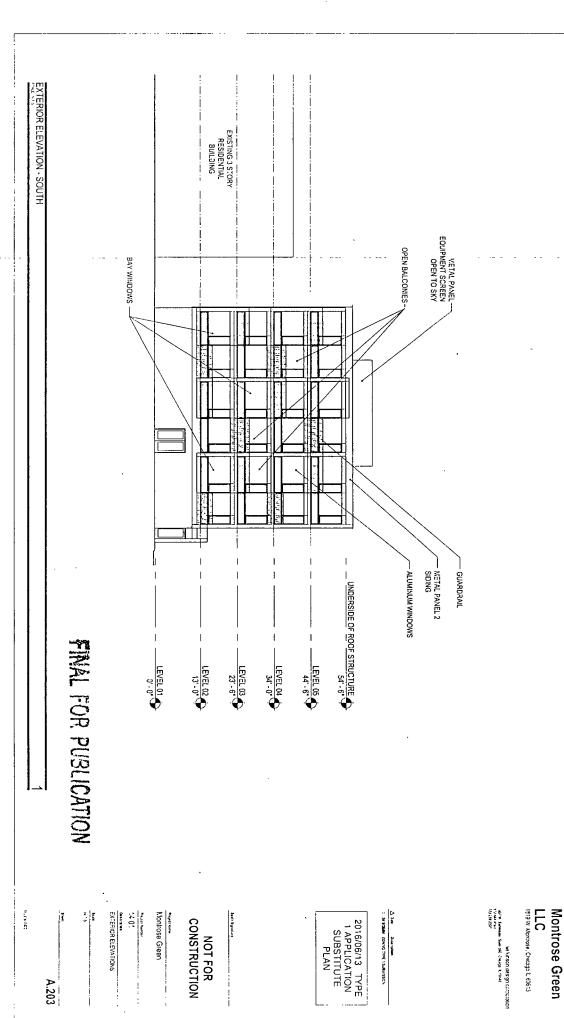

- (A) FLOOR AREA RATIO: 3.5 (BASED ON PROVIDING ALL REQUIRED AFFORDABLE UNITS ON SITE); TOTAL FLOOR AREA FOR FAR PURPOSES IS 42,504 SQ. FT.
- (B) DENSITY (LOT AREA PER DWELLING UNIT): 319 SQ. FT. (BASED ON PROVISIONS OF SECTION 17-3-0402-B)
- (C) THE AMOUNT OF OFF-STREET PARKING: 4 OFF STREET PARKING SPACES (BASED ON PROVISIONS OF SECTION 17-10-0102-B) AND AT LEAST 34 BIKE PARKING SPACES.
- (D) SETBACKS:
- A. FRONT SETBACKS: NONE
- B. REAR SETBACKS: 30 FEET TO FLOORS CONTAINING RESIDENTIAL USES
- C. SIDE SETBACKS: 0.66 FEET (WEST) AND 1.33 (EAST)
  - (E) BUILDING HEIGHT: 54.5 FEET