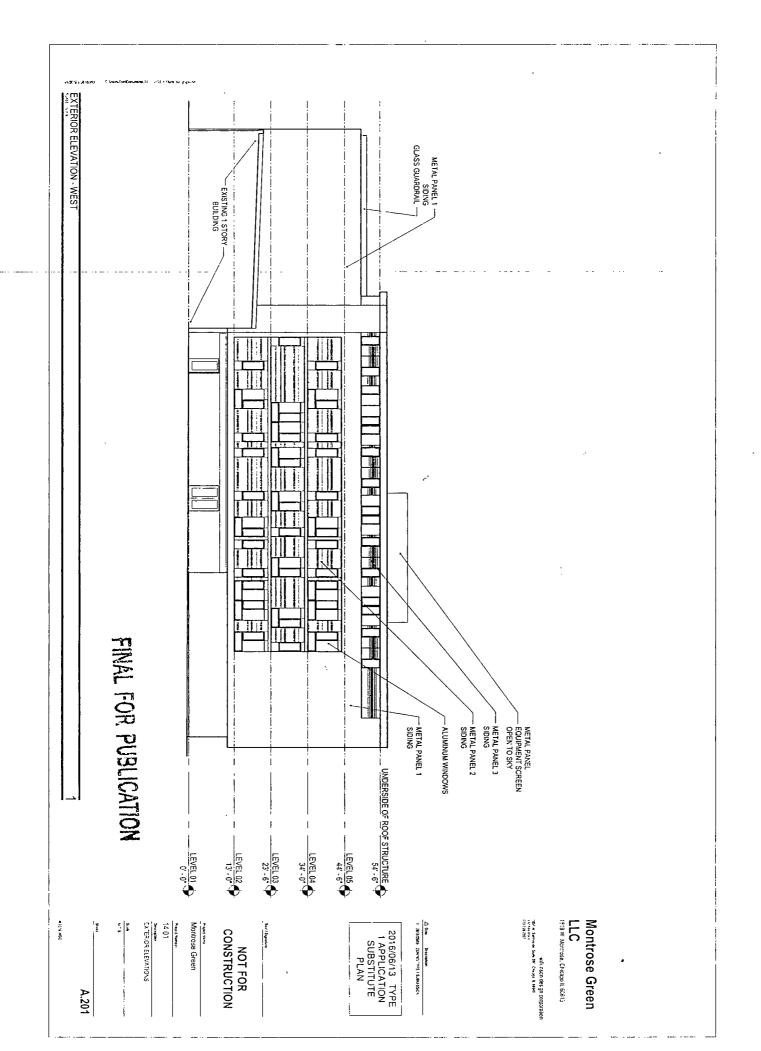

- (A) FLOOR AREA RATIO: 3.5 (BASED ON PROVIDING ALL REQUIRED AFFORDABLE UNITS ON SITE); TOTAL FLOOR AREA FOR FAR PURPOSES IS 42,504 SQ. FT.
- (B) DENSITY (LOT AREA PER DWELLING UNIT): 319 SQ. FT. (BASED ON PROVISIONS OF SECTION 17-3-0402-B)
- (C) THE AMOUNT OF OFF-STREET PARKING: 4 OFF STREET PARKING SPACES (BASED ON PROVISIONS OF SECTION 17-10-0102-B) AND AT LEAST 34 BIKE PARKING SPACES.
- (D) SETBACKS:
- A. FRONT SETBACKS: NONE
- B. REAR SETBACKS: 30 FEET TO FLOORS CONTAINING RESIDENTIAL USES
- C. SIDE SETBACKS: 0.66 FEET (WEST) AND 1.33 (EAST)
  - (E) BUILDING HEIGHT: 54.5 FEET