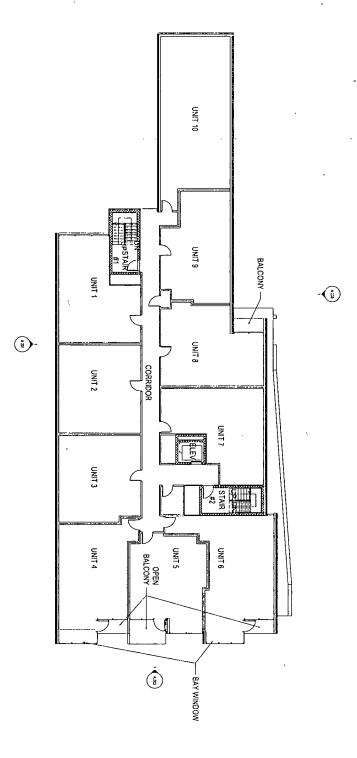

# 17-13-0303-C (1) NARRATIVE ZONING ANALYSIS

SUBJECT PROPERTY: 1819 WEST MONTROSE AVENUE, CHICAGO, ILLINOIS

PROPOSED ZONING: B3-3 COMMUNITY SHOPPING DISTRICT (TYPE 1)

LOT AREA: 12,144 SQ. FT.

PROPOSED LAND USE: THE PROPERTY IS CURRENTLY VACANT. THE PROPERTY WILL BE REDEVELOPED WITH A NEW, MIXED USE BUILDING WITH GROUND FLOOR RETAIL, 38 DWELLING UNITS ON FLOORS TWO THROUGH FIVE AND FOUR PARKING SPACES. APPLICANT IS USING THE TRANSIT-SERVED LOCATIONS PROVISIONS OF THE CHICAGO ZONING ORDINANCE TO REDUCE MLA (17-3-0402-B), INCREASE FAR (17-3-0403-C) AND REDUCE PARKING (17-10-0102-B).