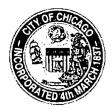

WEST MONTROSE AVENUE; NORTH HONORE AVENUE; A LINE 80 FEET SOUTH OF THE SOUTH LINE OF WEST MONTROSE AVENUE; NORTH HONORE AVENUE; A LINE 204.88 FEET SOUTH OF THE SOUTH LINE OF WEST MONTROSE AVENUE; A LINE 70.06 FEET WEST OF THE WEST LINE OF NORTH HONORE AVENUE; A LINE 66.86 FEET SOUTH OF THE SOUTH LINE OF WEST MONTROSE AVENUE; A LINE 3 FEET EAST OF THE EAST LINE OF WEST MONTROSE AVENUE; A LINE 56.86 FEET SOUTH OF THE SOUTH LINE OF WEST MONTROSE AVENUE; A LINE 96.18 FEET EAST OF THE EAST LINE OF NORTH WOLCOTT AVENUE; A LINE 50.18 FEET SOUTH OF THE SOUTH LINE OF WEST MONTROSE AVENUE; AND A LINE 22.59 FEET WEST OF THE WEST LINE OF NORTH HONORE AVENUE.

# 17-13-0303-C (1) NARRATIVE ZONING ANALYSIS

SUBJECT PROPERTY: 1819 WEST MONTROSE AVENUE, CHICAGO, ILLINOIS

PROPOSED ZONING: B3-3 COMMUNITY SHOPPING DISTRICT (TYPE 1)

LOT AREA: 12,144 SQ. FT.

PROPOSED LAND USE: THE PROPERTY IS CURRENTLY VACANT. THE PROPERTY WILL BE REDEVELOPED WITH A NEW, MIXED USE BUILDING WITH GROUND FLOOR RETAIL, 38 DWELLING UNITS ON FLOORS TWO THROUGH FIVE AND FOUR PARKING SPACES. APPLICANT IS USING THE TRANSIT-SERVED LOCATIONS PROVISIONS OF THE CHICAGO ZONING ORDINANCE TO REDUCE MLA (17-3-0402-B), INCREASE FAR (17-3-0403-C) AND REDUCE PARKING (17-10-0102-B).

- (A) FLOOR AREA RATIO: 3.5 (BASED ON PROVIDING ALL REQUIRED AFFORDABLE UNITS ON SITE); TOTAL FLOOR AREA FOR FAR PURPOSES IS 42,504 SQ. FT.
- (B) DENSITY (LOT AREA PER DWELLING UNIT): 319 SQ. FT. (BASED ON PROVISIONS OF SECTION 17-3-0402-B)
- (C) THE AMOUNT OF OFF-STREET PARKING: 4 OFF STREET PARKING SPACES (BASED ON PROVISIONS OF SECTION 17-10-0102-B) AND AT LEAST 34 BIKE PARKING SPACES.
- (D) SETBACKS:
- A. FRONT SETBACKS: NONE
- B. REAR SETBACKS: 30 FEET TO FLOORS CONTAINING RESIDENTIAL USES
- C. SIDE SETBACKS: 0.66 FEET (WEST) AND 1.33 (EAST)
  - (E) BUILDING HEIGHT: 54.5 FEET