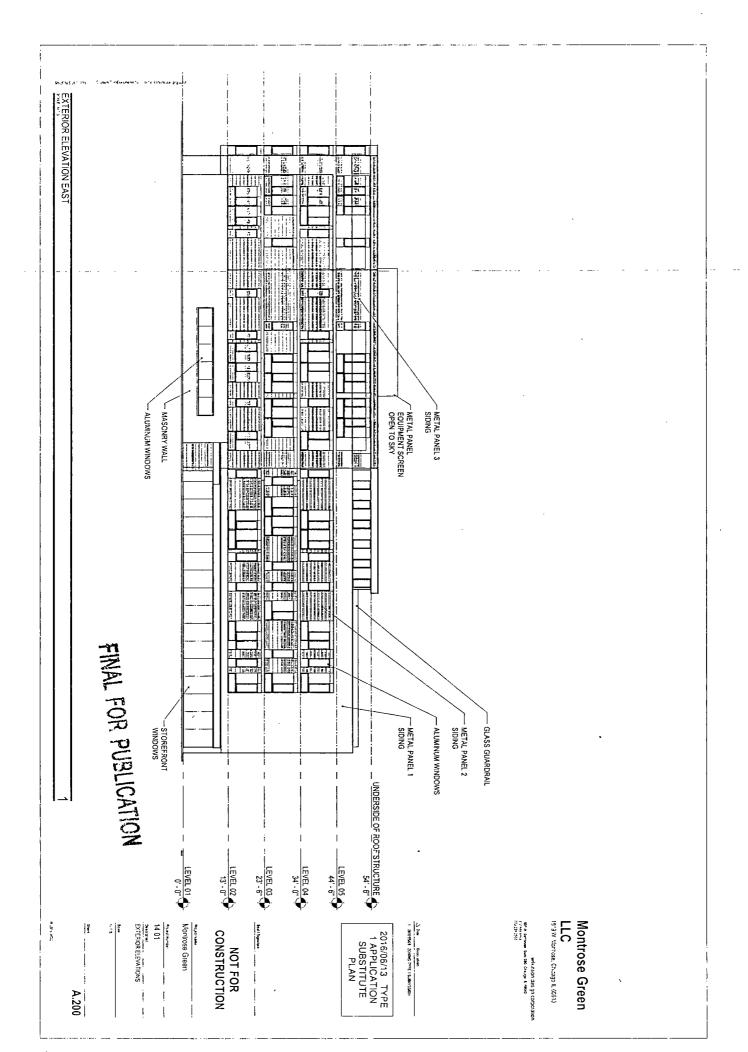

- (A) FLOOR AREA RATIO: 3.5 (BASED ON PROVIDING ALL REQUIRED AFFORDABLE UNITS ON SITE); TOTAL FLOOR AREA FOR FAR PURPOSES IS 42,504 SQ. FT.
- (B) DENSITY (LOT AREA PER DWELLING UNIT): 319 SQ. FT. (BASED ON PROVISIONS OF SECTION 17-3-0402-B)
- (C) THE AMOUNT OF OFF-STREET PARKING: 4 OFF STREET PARKING SPACES (BASED ON PROVISIONS OF SECTION 17-10-0102-B) AND AT LEAST 34 BIKE PARKING SPACES.
- (D) SETBACKS:
- A. FRONT SETBACKS: NONE
- B. REAR SETBACKS: 30 FEET TO FLOORS CONTAINING RESIDENTIAL USES
- C. SIDE SETBACKS: 0.66 FEET (WEST) AND 1.33 (EAST)
  - (E) BUILDING HEIGHT: 54.5 FEET