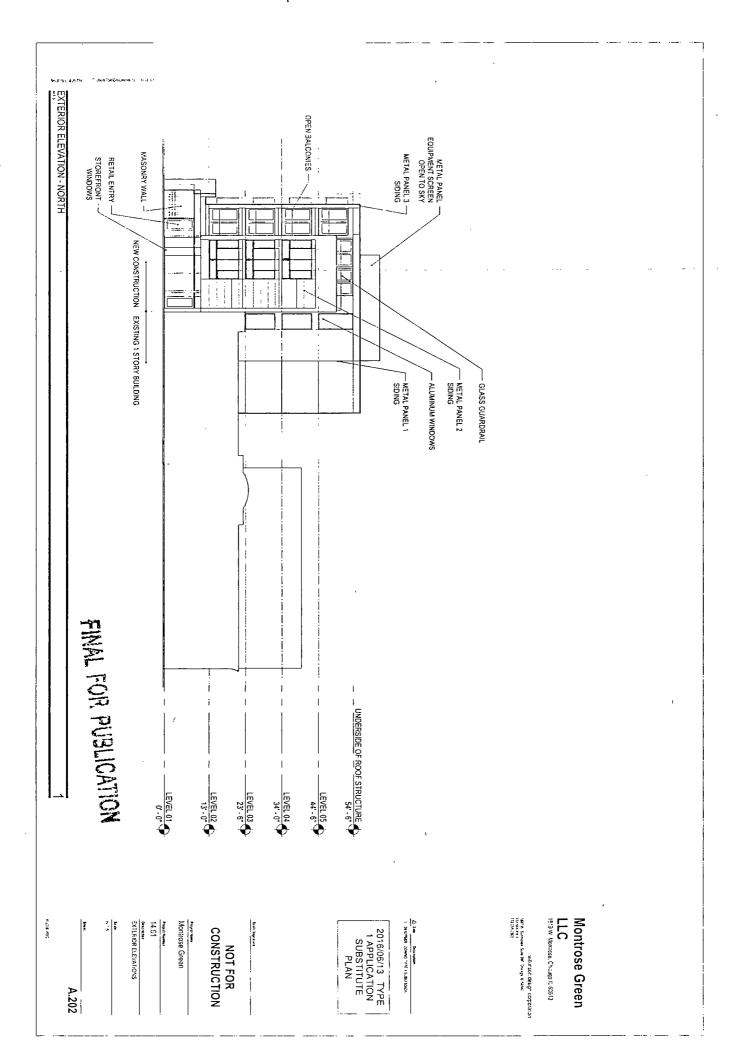

- (A) FLOOR AREA RATIO: 3.5 (BASED ON PROVIDING ALL REQUIRED AFFORDABLE UNITS ON SITE); TOTAL FLOOR AREA FOR FAR PURPOSES IS 42,504 SQ. FT.
- (B) DENSITY (LOT AREA PER DWELLING UNIT): 319 SQ. FT. (BASED ON PROVISIONS OF SECTION 17-3-0402-B)
- (C) THE AMOUNT OF OFF-STREET PARKING: 4 OFF STREET PARKING SPACES (BASED ON PROVISIONS OF SECTION 17-10-0102-B) AND AT LEAST 34 BIKE PARKING SPACES.
- (D) SETBACKS:
- A. FRONT SETBACKS: NONE
- B. REAR SETBACKS: 30 FEET TO FLOORS CONTAINING RESIDENTIAL USES
- C. SIDE SETBACKS: 0.66 FEET (WEST) AND 1.33 (EAST)
  - (E) BUILDING HEIGHT: 54.5 FEET