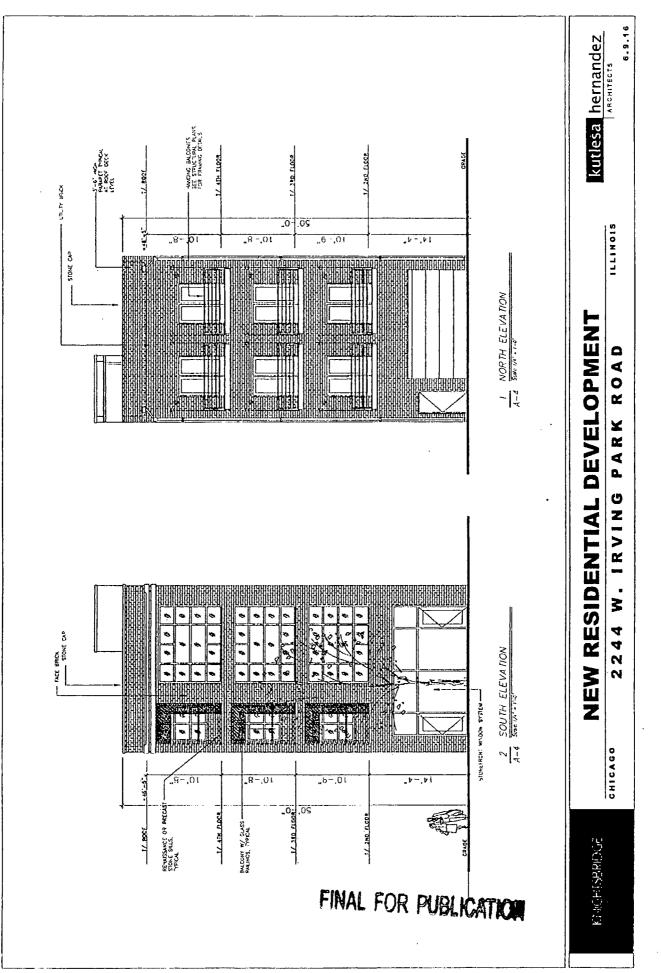

# PROJECT NARRATIVE TYPE 1 ZONING AMENDMENT 2244 WEST IRVING PARK ROAD

**B1-3** Neighborhood Shopping District

The applicant is requesting a zoning amendment from a B1-1 Neighborhood Shopping District to a B1-3 Neighborhood Shopping District for the proposed 4 story mixed use building with retail on the ground floor and dwelling units on floors 2 through 4 for a total of 3 dwelling units with 3 parking spaces.

| Lot Area                | 2,885.25 square feet |
|-------------------------|----------------------|
| Parking                 | 3 Spaces             |
| Front Setback           | 0 feet               |
| Rear Yard               | 30 feet 7 inches     |
| East Setback            | 0 feet               |
| West Setback            | 0 feet               |
| FAR                     | 2.4                  |
| MLA                     | 961                  |
| Building Square Footage | 6,796 square feet    |
| Building Height         | 46 feet 5 inches     |