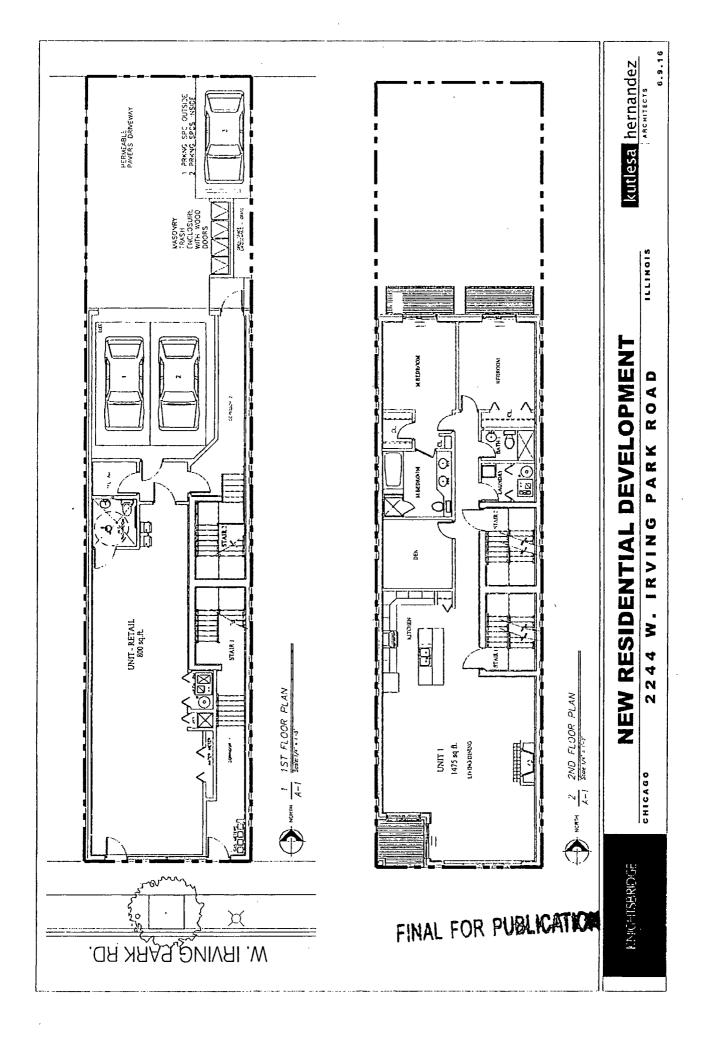

# PROJECT NARRATIVE TYPE 1 ZONING AMENDMENT 2244 WEST IRVING PARK ROAD

**B1-3** Neighborhood Shopping District

The applicant is requesting a zoning amendment from a B1-1 Neighborhood Shopping District to a B1-3 Neighborhood Shopping District for the proposed 4 story mixed use building with retail on the ground floor and dwelling units on floors 2 through 4 for a total of 3 dwelling units with 3 parking spaces.

| Lot Area                | 2,885.25 square feet |
|-------------------------|----------------------|
| Parking                 | 3 Spaces             |
| Front Setback           | 0 feet               |
| Rear Yard               | 30 feet 7 inches     |
| East Setback            | 0 feet               |
| West Setback            | 0 feet               |
| FAR                     | 2.4                  |
| MLA                     | 961                  |
| Building Square Footage | 6,796 square feet    |
| Building Height         | 46 feet 5 inches     |