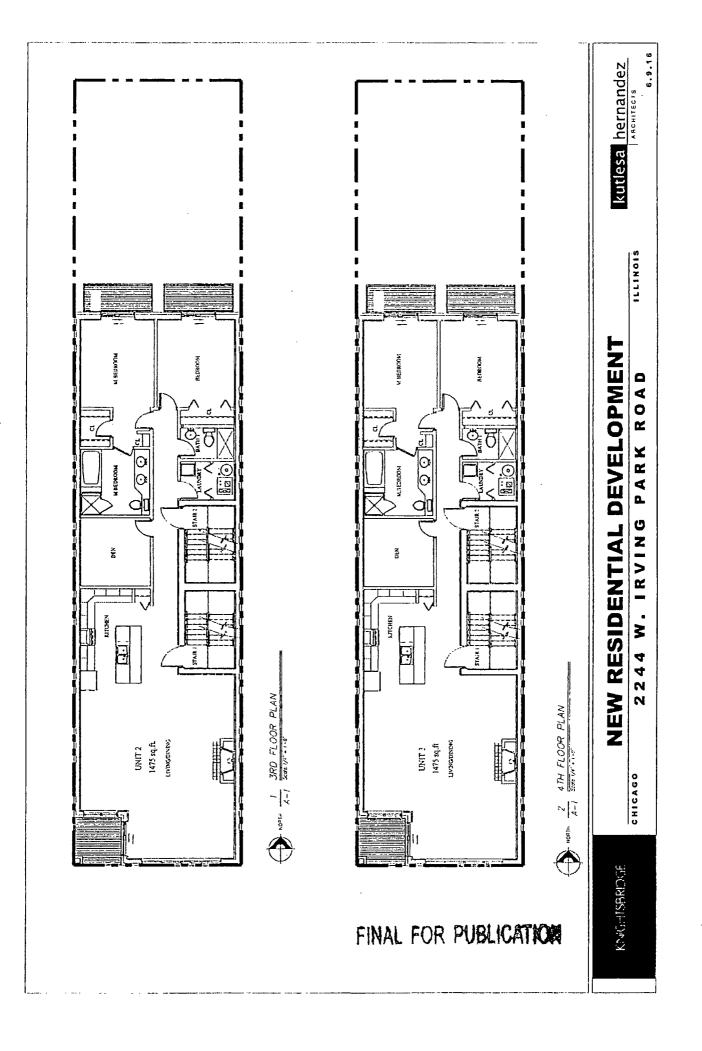

# PROJECT NARRATIVE TYPE 1 ZONING AMENDMENT 2244 WEST IRVING PARK ROAD

**B1-3** Neighborhood Shopping District

The applicant is requesting a zoning amendment from a B1-1 Neighborhood Shopping District to a B1-3 Neighborhood Shopping District for the proposed 4 story mixed use building with retail on the ground floor and dwelling units on floors 2 through 4 for a total of 3 dwelling units with 3 parking spaces.

| Lot Area                | 2,885.25 square feet |
|-------------------------|----------------------|
| Parking                 | 3 Spaces             |
| Front Setback           | 0 feet               |
| Rear Yard               | 30 feet 7 inches     |
| East Setback            | 0 feet               |
| West Setback            | 0 feet               |
| FAR                     | 2.4                  |
| MLA                     | 961                  |
| Building Square Footage | 6,796 square feet    |
| Building Height         | 46 feet 5 inches     |