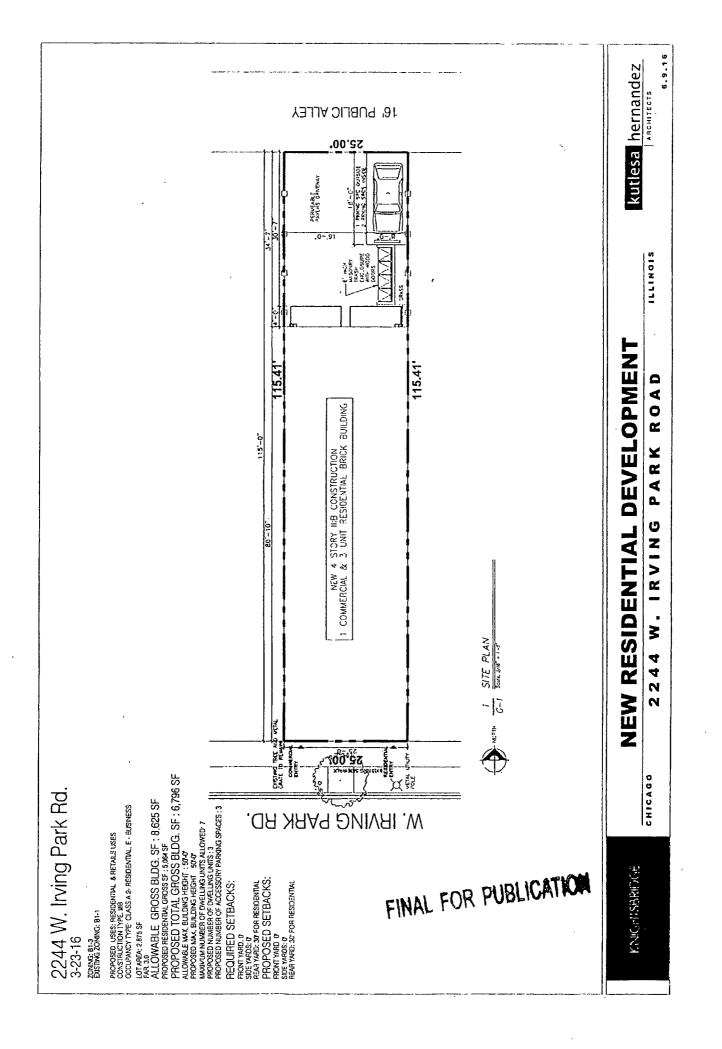

Map No. 11-H in the area bounded by

The east-west public alley north of and parallel to West Irving Park Road; A line 139.40 feet west of and parallel to North Bell Avenue; West Irving Park Road; A Line 164.40 feet west of and parallel to North Bell Avenue;

to those of a B1-3 Neighborhood Shopping District

SECTION 2. This ordinance shall be in force and effect from and after its passage and due publication.

Common Address of Property: 2244 West Irving Park Road

# PROJECT NARRATIVE TYPE 1 ZONING AMENDMENT 2244 WEST IRVING PARK ROAD

**B1-3** Neighborhood Shopping District

The applicant is requesting a zoning amendment from a B1-1 Neighborhood Shopping District to a B1-3 Neighborhood Shopping District for the proposed 4 story mixed use building with retail on the ground floor and dwelling units on floors 2 through 4 for a total of 3 dwelling units with 3 parking spaces.

| Lot Area                | 2,885.25 square feet |
|-------------------------|----------------------|
| Parking                 | 3 Spaces             |
| Front Setback           | 0 feet               |
| Rear Yard               | 30 feet 7 inches     |
| East Setback            | 0 feet               |
| West Setback            | 0 feet               |
| FAR                     | 2.4                  |
| MLA                     | 961                  |
| Building Square Footage | 6,796 square feet    |
| Building Height         | 46 feet 5 inches     |