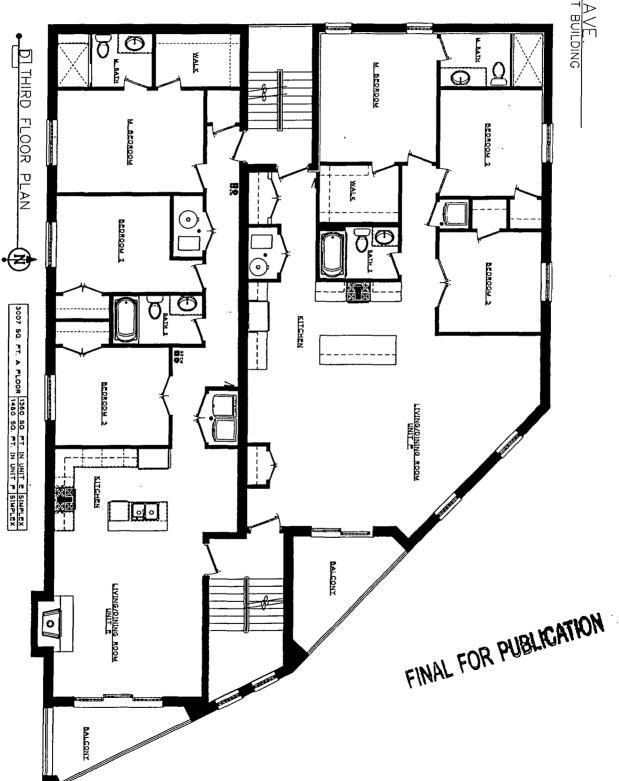

## SUBSTITUTE NARRATIVE AND PLANS FOR THE PROPOSED REZONING AT 3140 NORTH KEDZIE AVENUE

The Application is to change zoning for 3140 North Kedzie Avenue from B3-1, Community Shopping District to B2-3, Neighborhood Mixed-Use District. The Applicant intends to construct a three story, six (6) dwelling unit building with basement and seven (7) total off-street parking spaces. The footprint of the building will be 51 feet 10 inches by 70 feet 5 inches in size. The building height shall be 36 feet high, as defined by Code.

**LOT AREA:** 5,875 SQUARE FEET

**FLOOR AREA RATIO:** 1.54

**BUILDING AREA: 9,021 SQUARE FEET** 

**DENSITY, per DWELLING UNIT:** 1,503.50 SQUARE FEET PER DWELLING UNIT

**OFF-STREET PARKING:** THERE WILL BE SEVEN (7) OFF-STREET PARKING (GARAGE

AND SURFACE).

**FRONT SETBACK:** 0 FEET 8 INCHES

**REAR SETBACK:** 21 FEET

**SIDE SETBACK:** ZERO FEET (North) 3 FEET (South)

**REAR YARD OPEN SPACE:** 484 SQUARE FEET

**BUILDING HEIGHT: 36 FEET** 

FINAL FOR PUBLICATION