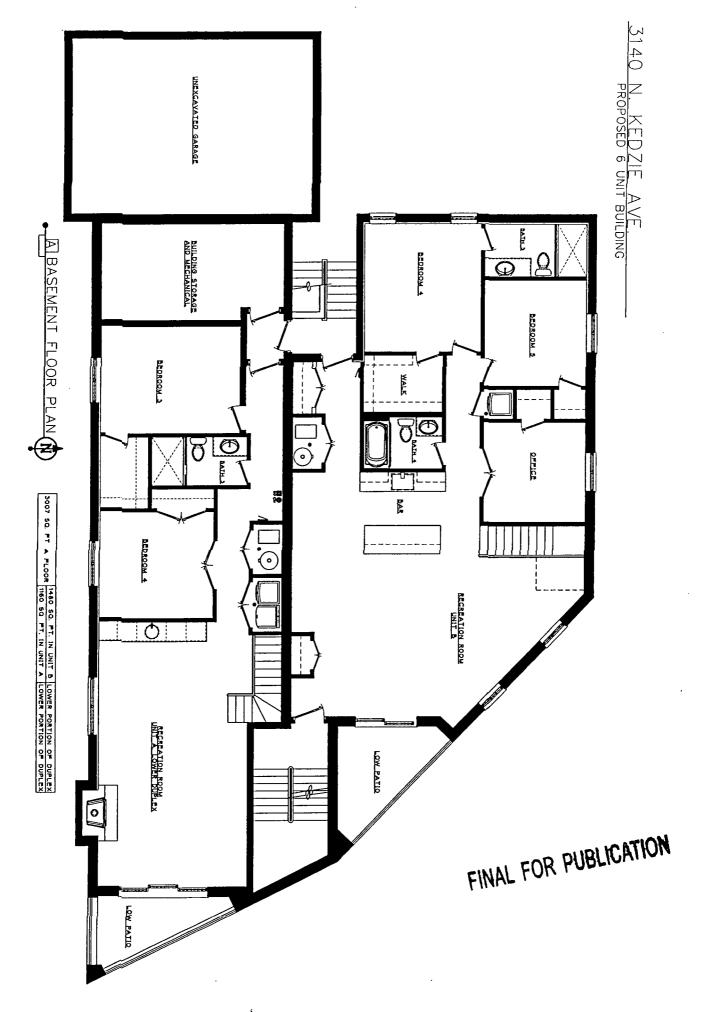

## SUBSTITUTE NARRATIVE AND PLANS FOR THE PROPOSED REZONING AT 3140 NORTH KEDZIE AVENUE

The Application is to change zoning for 3140 North Kedzie Avenue from B3-1, Community Shopping District to B2-3, Neighborhood Mixed-Use District. The Applicant intends to construct a three story, six (6) dwelling unit building with basement and seven (7) total off-street parking spaces. The footprint of the building will be 51 feet 10 inches by 70 feet 5 inches in size. The building height shall be 36 feet high, as defined by Code.

**LOT AREA:** 5,875 SQUARE FEET

**FLOOR AREA RATIO:** 1.54

**BUILDING AREA: 9,021 SQUARE FEET** 

**DENSITY, per DWELLING UNIT:** 1,503.50 SQUARE FEET PER DWELLING UNIT

**OFF-STREET PARKING:** THERE WILL BE SEVEN (7) OFF-STREET PARKING (GARAGE

AND SURFACE).

**FRONT SETBACK:** 0 FEET 8 INCHES

**REAR SETBACK:** 21 FEET

**SIDE SETBACK:** ZERO FEET (North) 3 FEET (South)

**REAR YARD OPEN SPACE:** 484 SQUARE FEET

**BUILDING HEIGHT: 36 FEET** 

FINAL FOR PUBLICATION