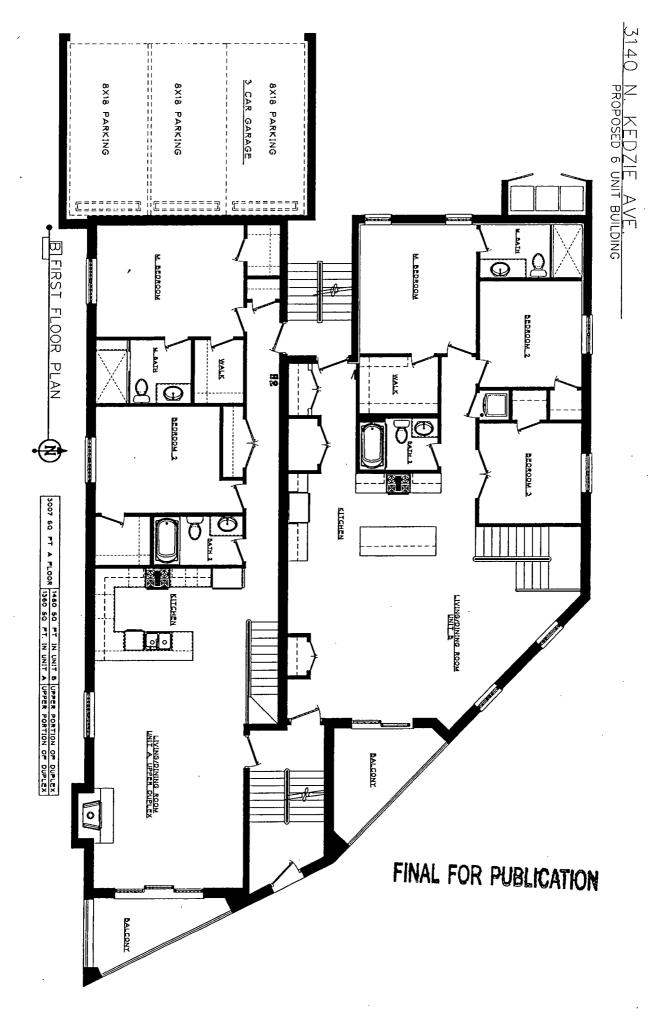

## SUBSTITUTE NARRATIVE AND PLANS FOR THE PROPOSED REZONING AT 3140 NORTH KEDZIE AVENUE

The Application is to change zoning for 3140 North Kedzie Avenue from B3-1, Community Shopping District to B2-3, Neighborhood Mixed-Use District. The Applicant intends to construct a three story, six (6) dwelling unit building with basement and seven (7) total off-street parking spaces. The footprint of the building will be 51 feet 10 inches by 70 feet 5 inches in size. The building height shall be 36 feet high, as defined by Code.

**LOT AREA:** 5,875 SQUARE FEET

**FLOOR AREA RATIO:** 1.54

**BUILDING AREA: 9,021 SQUARE FEET** 

**DENSITY, per DWELLING UNIT:** 1,503.50 SQUARE FEET PER DWELLING UNIT

**OFF-STREET PARKING:** THERE WILL BE SEVEN (7) OFF-STREET PARKING (GARAGE

AND SURFACE).

**FRONT SETBACK:** 0 FEET 8 INCHES

**REAR SETBACK:** 21 FEET

**SIDE SETBACK:** ZERO FEET (North) 3 FEET (South)

**REAR YARD OPEN SPACE:** 484 SQUARE FEET

**BUILDING HEIGHT: 36 FEET** 

FINAL FOR PUBLICATION