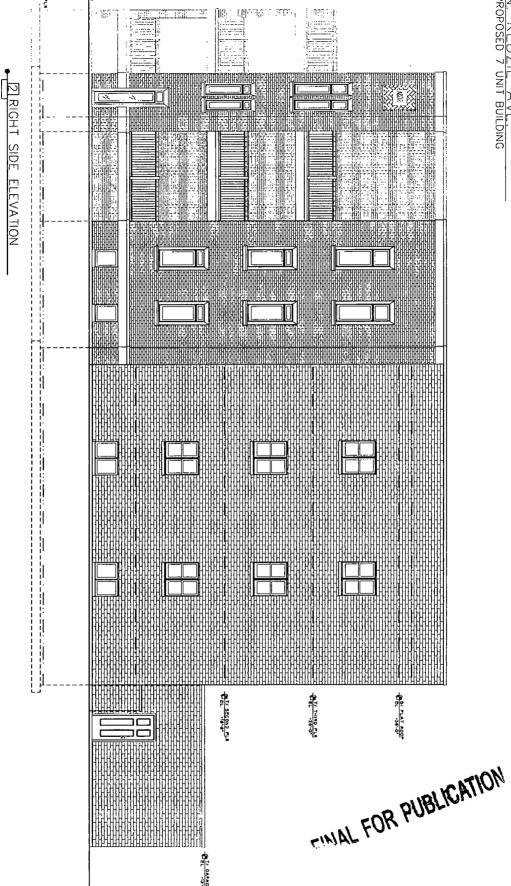

## SUBSTITUTE NARRATIVE AND PLANS FOR THE PROPOSED REZONING AT 3140 NORTH KEDZIE AVENUE

The Application is to change zoning for 3140 North Kedzie Avenue from B3-1, Community Shopping District to B2-3, Neighborhood Mixed-Use District. The Applicant intends to construct a three story, six (6) dwelling unit building with basement and seven (7) total off-street parking spaces. The footprint of the building will be 51 feet 10 inches by 70 feet 5 inches in size. The building height shall be 36 feet high, as defined by Code.

**LOT AREA:** 5,875 SQUARE FEET

**FLOOR AREA RATIO:** 1.54

**BUILDING AREA: 9,021 SQUARE FEET** 

**DENSITY, per DWELLING UNIT:** 1,503.50 SQUARE FEET PER DWELLING UNIT

**OFF-STREET PARKING:** THERE WILL BE SEVEN (7) OFF-STREET PARKING (GARAGE

AND SURFACE).

**FRONT SETBACK:** 0 FEET 8 INCHES

**REAR SETBACK:** 21 FEET

**SIDE SETBACK:** ZERO FEET (North) 3 FEET (South)

**REAR YARD OPEN SPACE:** 484 SQUARE FEET

**BUILDING HEIGHT: 36 FEET** 

FINAL FOR PUBLICATION