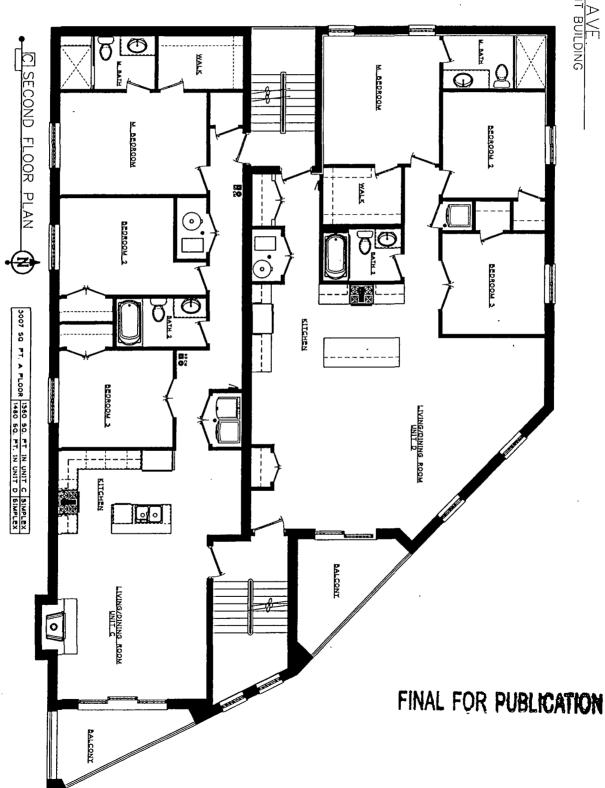

## SUBSTITUTE NARRATIVE AND PLANS FOR THE PROPOSED REZONING AT 3140 NORTH KEDZIE AVENUE

The Application is to change zoning for 3140 North Kedzie Avenue from B3-1, Community Shopping District to B2-3, Neighborhood Mixed-Use District. The Applicant intends to construct a three story, six (6) dwelling unit building with basement and seven (7) total off-street parking spaces. The footprint of the building will be 51 feet 10 inches by 70 feet 5 inches in size. The building height shall be 36 feet high, as defined by Code.

**LOT AREA:** 5,875 SQUARE FEET

**FLOOR AREA RATIO:** 1.54

**BUILDING AREA: 9,021 SQUARE FEET** 

**DENSITY, per DWELLING UNIT:** 1,503.50 SQUARE FEET PER DWELLING UNIT

**OFF-STREET PARKING:** THERE WILL BE SEVEN (7) OFF-STREET PARKING (GARAGE

AND SURFACE).

**FRONT SETBACK:** 0 FEET 8 INCHES

**REAR SETBACK:** 21 FEET

**SIDE SETBACK:** ZERO FEET (North) 3 FEET (South)

**REAR YARD OPEN SPACE:** 484 SQUARE FEET

**BUILDING HEIGHT: 36 FEET** 

FINAL FOR PUBLICATION