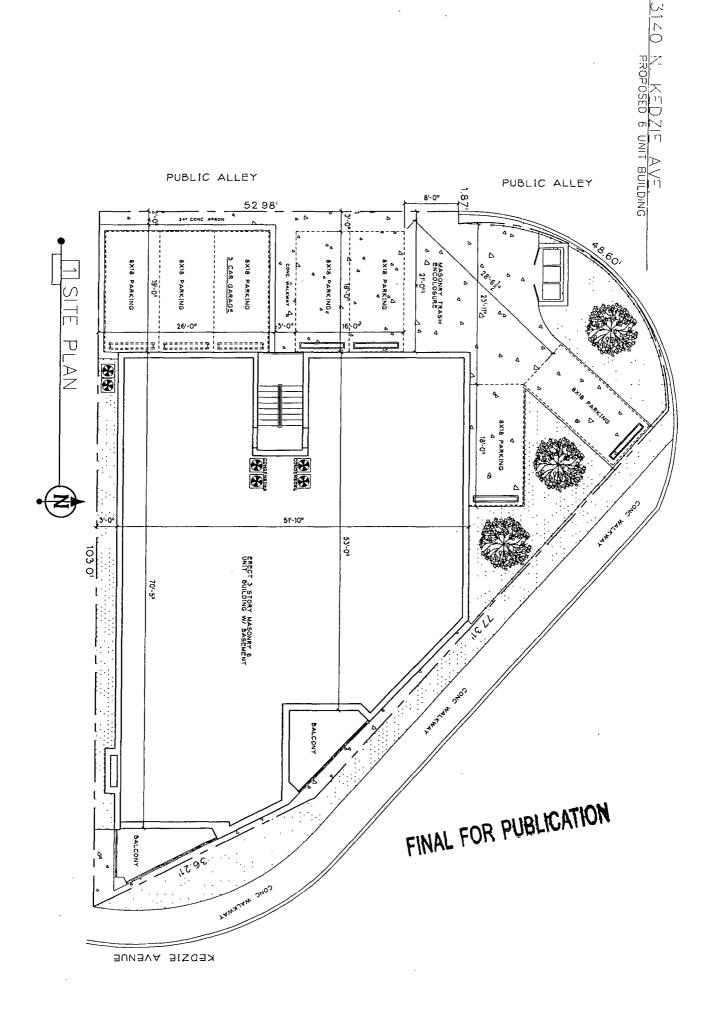

## SUBSTITUTE NARRATIVE AND PLANS FOR THE PROPOSED REZONING AT 3140 NORTH KEDZIE AVENUE

The Application is to change zoning for 3140 North Kedzie Avenue from B3-1, Community Shopping District to B2-3, Neighborhood Mixed-Use District. The Applicant intends to construct a three story, six (6) dwelling unit building with basement and seven (7) total off-street parking spaces. The footprint of the building will be 51 feet 10 inches by 70 feet 5 inches in size. The building height shall be 36 feet high, as defined by Code.

**LOT AREA:** 5,875 SQUARE FEET

**FLOOR AREA RATIO:** 1.54

**BUILDING AREA: 9,021 SQUARE FEET** 

**DENSITY, per DWELLING UNIT:** 1,503.50 SQUARE FEET PER DWELLING UNIT

**OFF-STREET PARKING:** THERE WILL BE SEVEN (7) OFF-STREET PARKING (GARAGE

AND SURFACE).

**FRONT SETBACK:** 0 FEET 8 INCHES

**REAR SETBACK:** 21 FEET

**SIDE SETBACK:** ZERO FEET (North) 3 FEET (South)

**REAR YARD OPEN SPACE:** 484 SQUARE FEET

**BUILDING HEIGHT: 36 FEET** 

FINAL FOR PUBLICATION