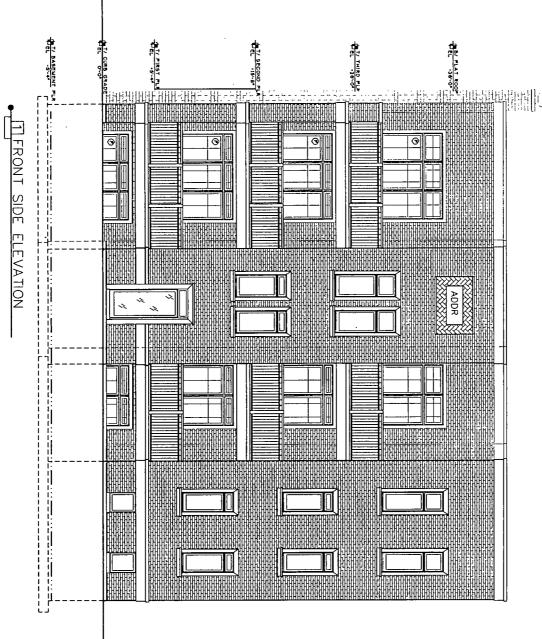

## SUBSTITUTE NARRATIVE AND PLANS FOR THE PROPOSED REZONING AT 3140 NORTH KEDZIE AVENUE

The Application is to change zoning for 3140 North Kedzie Avenue from B3-1, Community Shopping District to B2-3, Neighborhood Mixed-Use District. The Applicant intends to construct a three story, six (6) dwelling unit building with basement and seven (7) total off-street parking spaces. The footprint of the building will be 51 feet 10 inches by 70 feet 5 inches in size. The building height shall be 36 feet high, as defined by Code.

AND SURFACE).

**FRONT SETBACK:** 0 FEET 8 INCHES

**REAR SETBACK:** 21 FEET

**SIDE SETBACK:** ZERO FEET (North) 3 FEET (South)

**REAR YARD OPEN SPACE:** 484 SQUARE FEET

**BUILDING HEIGHT: 36 FEET** 

FINAL FOR PUBLICATION