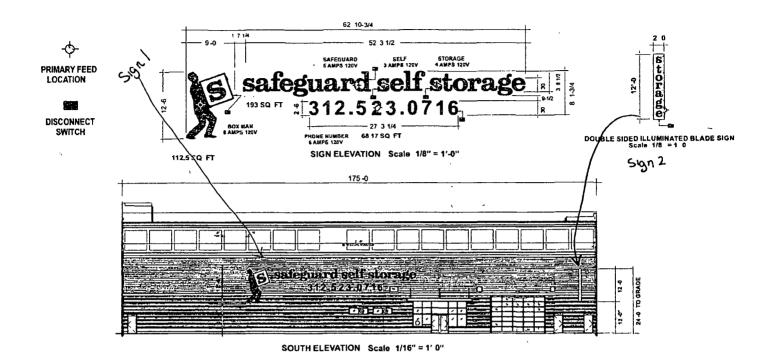

Be It Ordained by the City Council of the City of Chicago:

SECTION 1. Permission and authority are hereby given and granted to SAFEGUARD SELF STORAGE, upon the terms and subject to the conditions of this ordinance to maintain and use two (2) sign(s) projecting over the public right-of-way attached to its premises known as 2751 N. Clybourn Ave.

Said sign structure(s) measures as follows; along N CLYBOURN AVE:

One (1) at sixty-two point nine two (62.92) feet in length, twelve point five (12.5) feet in height and sixteen (16) feet above grade level.

One (1) at two (2) feet in length, twelve (12) feet in height and twelve (12) feet above grade level.

The location of said privilege shall be as shown on prints kept on file with the Department of Business Affairs and Consumer Protection and the Office of the City Clerk.

Said privilege shall be constructed in accordance with plans and specifications approved by the Department of Transportation (Division of Project Development) and Zoning Department - Signs.

This grant of privilege in the public way shall be subject to the provisions of Section 10-28-015 and all other required provisions of the Municipal Code of Chicago.