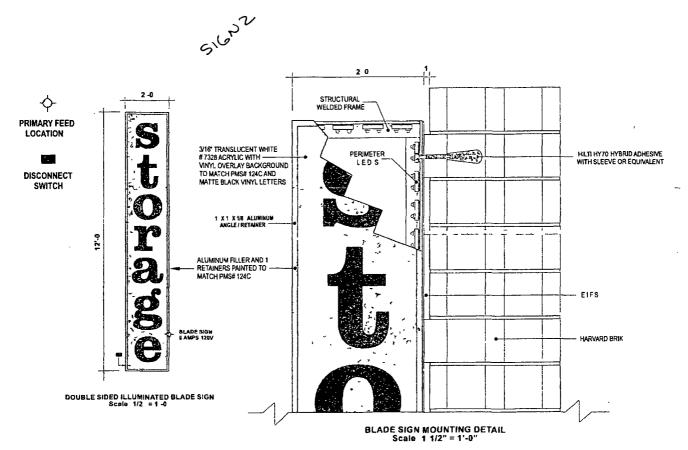

One (1) at two (2) feet in length, twelve (12) feet in height and twelve (12) feet above grade level.

The location of said privilege shall be as shown on prints kept on file with the Department of Business Affairs and Consumer Protection and the Office of the City Clerk.

Said privilege shall be constructed in accordance with plans and specifications approved by the Department of Transportation (Division of Project Development) and Zoning Department - Signs.

This grant of privilege in the public way shall be subject to the provisions of Section 10-28-015 and all other required provisions of the Municipal Code of Chicago.