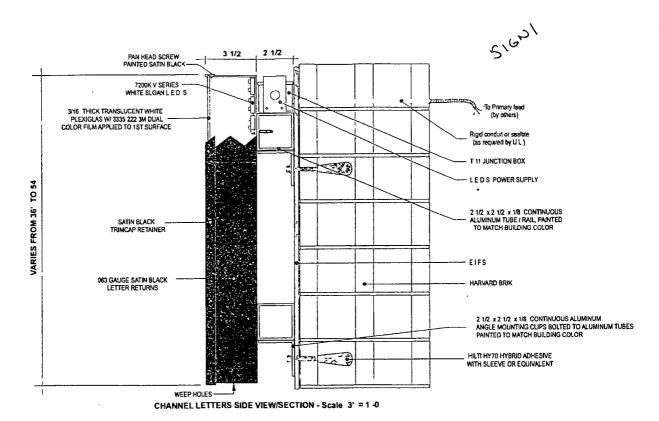

Said sign structure(s) measures as follows; along N CLYBOURN AVE:

One (1) at sixty-two point nine two (62.92) feet in length, twelve point five (12.5) feet in height and sixteen (16) feet above grade level.

Said privilege shall be constructed in accordance with plans and specifications approved by the Department of Transportation (Division of Project Development) and Zoning Department - Signs.

This grant of privilege in the public way shall be subject to the provisions of Section 10-28-015 and all other required provisions of the Municipal Code of Chicago.