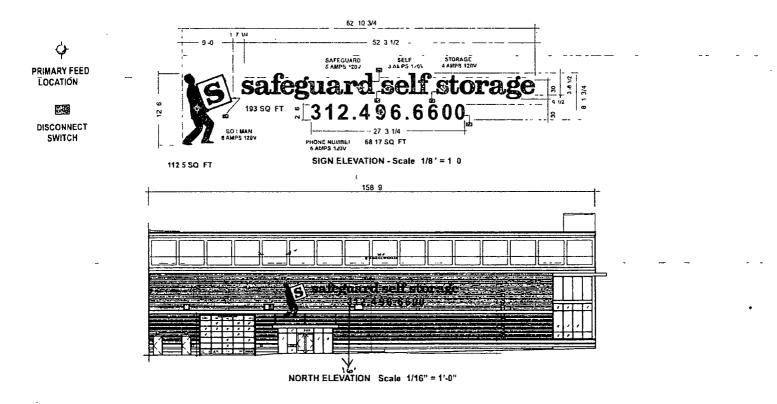

ORDINANCE SAFEGUARD SELF STORAGE Acct. No. 398169 - 1 Permit No. 1123936

Be It Ordained by the City Council of the City of Chicago:

SECTION 1. Permission and authority are hereby given and granted to SAFEGUARD SELF STORAGE, upon the terms and subject to the conditions of this ordinance to maintain and use one (1) sign(s) projecting over the public right-of-way attached to its premises known as 1909 W. 95th St..

Said sign structure(s) measures as follows; along W. 95th Street: One (1) at sixty-two point nine two (62.92) feet in length, twelve point five (12.5) feet in height and sixteen (16) feet above grade level.

The location of said privilege shall be as shown on prints kept on file with the Department of Business Affairs and Consumer Protection and the Office of the City Clerk.

Said privilege shall be constructed in accordance with plans and specifications approved by the Department of Transportation (Division of Project Development) and Zoning Department - Signs.