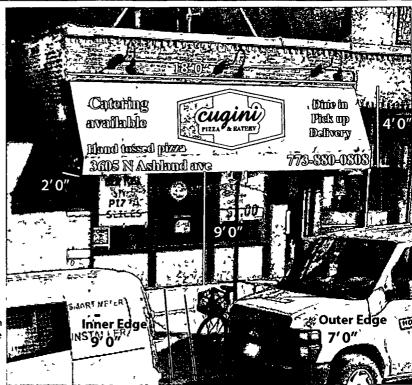

### Installation Detail

NOTE Photo for representational purposes only Signs are not to scale and may appear larger or smaller than shown

Sign Erector
PRO IMAGE
2006 W. Chicago, Ave.
Chicago, IL 60622
Tel. 773 292 1111
Fax. 773 292 1113

Location

West Elevation

Addresse

3605 N Ashland Ave Chicago, IL 60613

Date

5-20-2016

Description
ALUMINUM FRAMED AWNING

- PRINTED TXT IN RED AND WHITE

- 13 oz VINYL IN GREEN

- WALL MOUNTED

- READS Cugini Pizza eatery, 3605 N Ashland Ave 773-880-0808, catering available etc

Client CUGINI PIZZA AND EATERY