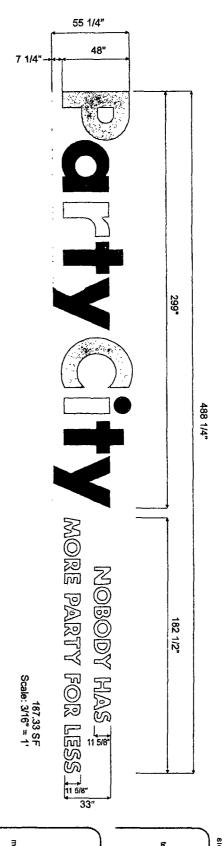

**AERIAL VIEW** 

| Sign A          | Option 3                          |    |
|-----------------|-----------------------------------|----|
| Sign:           | Party City                        | ZΟ |
| Sign T/pe       | 48" Linear Letters w/ 11 5/8" Tag |    |
| Illumination    | Internal & Halo Illum. with LED   |    |
| Square Footage: | 187.33                            |    |

Existing Timer: N/A

| Sign:           | Party City                           |
|-----------------|--------------------------------------|
| Sign Type:      | 27 5/8" x 174" Temporary Banner      |
| Mummation       | N/A                                  |
| Square Footage: | 33.38 (Does Not Count in Signage SF) |

488 1/4"

72'-0"

89' 23'-6" +/-

Actual Square Englage for this Elevation 187.33

Attowable Signare Fundage for this Elevation.

216

According to Blair, allowed 216 SF Square Footage Calculations:

revisions

48" Face-lit/Halo-lit Letters Pin Mounted with 11 5/8" Face-lit Tagline, Flush Mounted

RETURNS & TRIM CAP COLORS

P.C.: 3630-42 RED

3M FACE COLORS

P.C.: PMS - 185 RED a,y: PMS - 2665 PURPLE r, i: PMS - 158 ORANGE