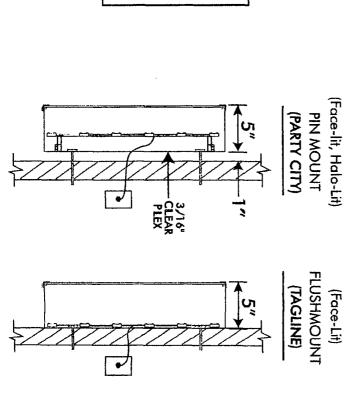

(Face-lit, Halo-Lit)

PIN MOUNT

FLUSHMOUNT

(Face-Lit)

1. 11/11/15-Added 2 pylon signs, 48" w Tag

2. 11/12/15-Added rear sign

4. 2/15/16-Updated allowed SF and opts 3. 11/12/15-Added backer to rear sign

5. 2/18/16-Added 54" with tag to right opt

48" Face-lit/Halo-lit Letters Pin Mounted with 11 5/8" Face-lit Tagline, Flush Mounted

RETURNS & TRIM CAP COLORS

P.C.: 3630-42 RED

3M FACE COLORS

P.C.: PMS - 185 RED a,y: PMS - 2665 PURPLE r, i: PMS - 158 ORANGE