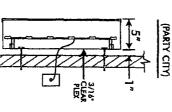

Existing Timer: N/A

| Sign:           | Party City                           |
|-----------------|--------------------------------------|
| Sign Type:      | 27 5/8" x 174" Temporary Banner      |
| Mummation       | N/A                                  |
| Square Footage: | 33.38 (Does Not Count in Signage SF) |