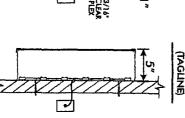

48" Face-lit/Halo-lit Letters Pin Mounted with 11 5/8" Face-lit Tagline, Flush Mounted

RETURNS & TRIM CAP COLORS

P.C.: 3630-42 RED

3M FACE COLORS

P.C.: PMS - 185 RED a,y: PMS - 2665 PURPLE r, i: PMS - 158 ORANGE