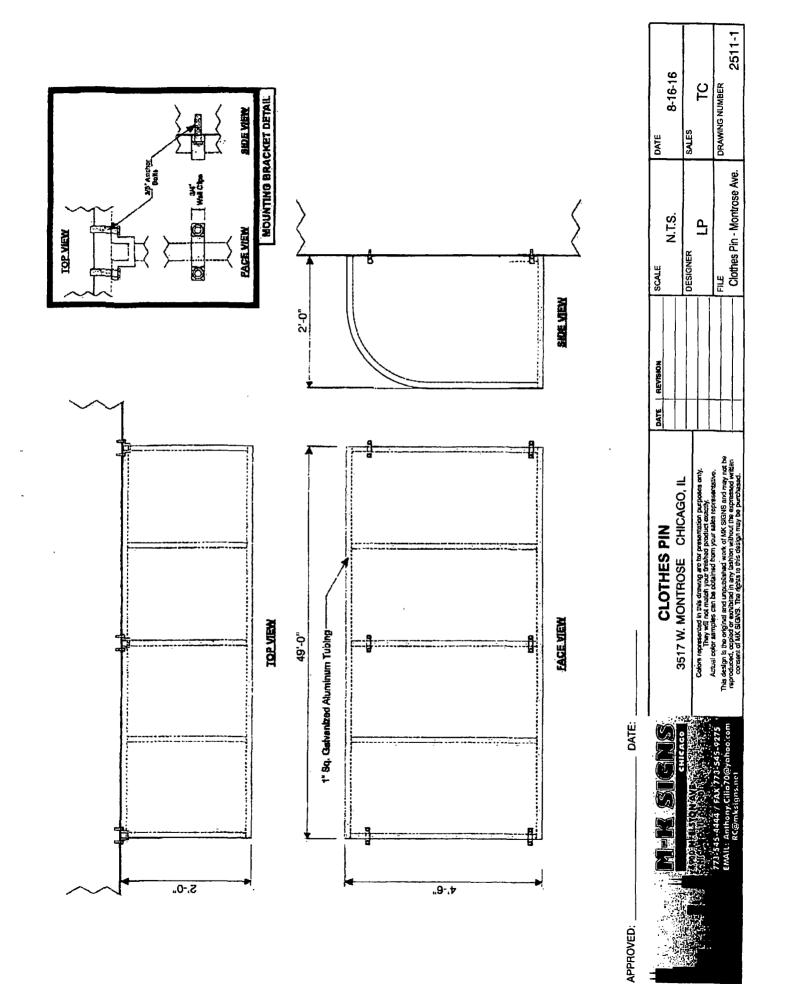

### Be it ordained by the City of Chicago:

**Section 1.** That the Commissioner of Buildings is hereby authorized and directed to issue a sign permit to M-K Signs, Inc., 4900 N. Elston Avenue, Chicago, IL 60630, for the election of a sign/signboard over 24 feet in height and / or 100 square feet (in area of one face) at Clothes Pin Laundromats & Dry Cleaners, 3251 W. Montrose Avenue, Chicago, IL with the dimensions, height and square foot area:

### **AWNING**

Dimensions: length: 49'0" height: 4'6"

Height above grade to top of sign: 16'0"

Total Square foot area: 221 square feet

Not with standing any provisions of Title 17 of the Municipal Code, of the City of Chicago (the Chicago Zoning Ordinance) to the contrary, the Commissioner of Buildings is hereby directed and authorized to issue a sign permit to the address referenced within this ordinance.