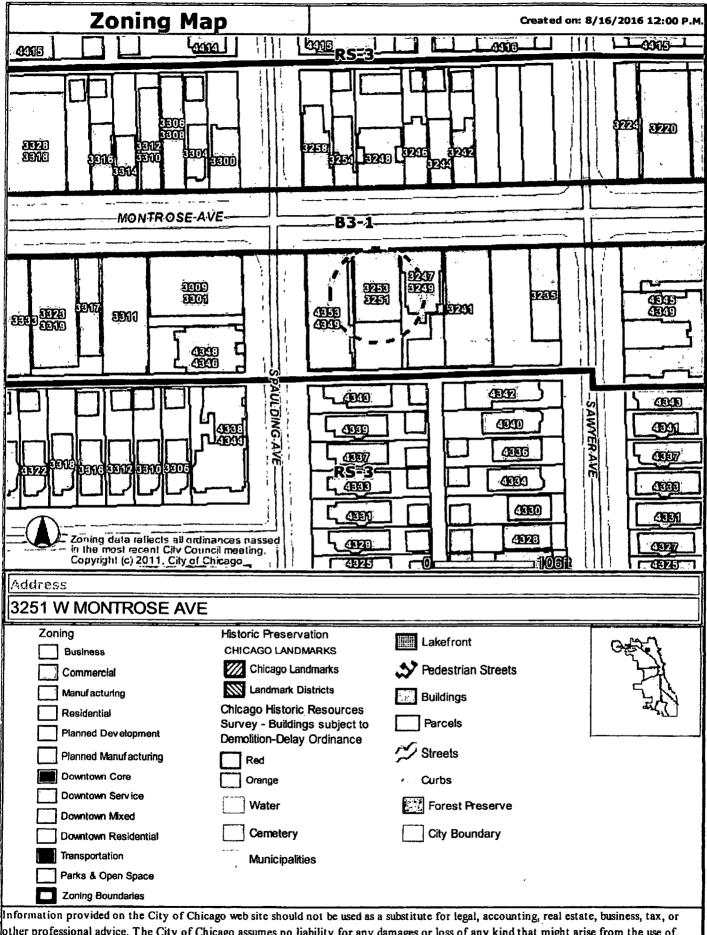

City of Chicago

Rahm Emanuel, Mayor

Vepartment of Buildings

Judith Frydland, Commissioner

| TYPE OF BUSINESS                                                        | SIGN BOND REQUIRED? YES                     |                     |  |  |  |  |
|-------------------------------------------------------------------------|---------------------------------------------|---------------------|--|--|--|--|
| COMMERCIAL Other:  Name: CLOTHES PIN LAUNDROMAT & DRY C                 | COUNCIL ORDER REQUIRED YES                  |                     |  |  |  |  |
| LIC #:                                                                  | IS CONTAIN DEPARTMENT DEPARTMENT EDOM CHIEF | EL ECEDICAI         |  |  |  |  |
| Renewal Date:                                                           | IS SPECIAL PERMISSION REQUIRED FROM CHIEF   | ELECTRICAL          |  |  |  |  |
| Projects Over:                                                          | YES                                         |                     |  |  |  |  |
| Y Private Property  N Public Way Grant Permit #:                        | IF YES, ATTACH LETTER OF REQUEST            |                     |  |  |  |  |
| Planned Development/Manufacturing PMD/PD#:  Zoning District: B3 Other:  | TIME STAMP                                  |                     |  |  |  |  |
| TYPE OF SIGN:                                                           | 1                                           |                     |  |  |  |  |
| ADVERTISING ILLUMINATE MOVEABLE                                         |                                             |                     |  |  |  |  |
| X BUSINESS FLASHING                                                     |                                             |                     |  |  |  |  |
| TOTAL STREET FRONTAGE OF LOT (IN FEET) 50                               |                                             |                     |  |  |  |  |
| TOTAL AREA OF NEW SIGN (SQ.FT.)                                         |                                             |                     |  |  |  |  |
| TOTAL AREA OF ALL SIGNS ON LOT (SQ.FT.)                                 |                                             |                     |  |  |  |  |
| HEIGHT OF SIGN ABOVE GRADE (TO TOP) 15ft 6in                            |                                             |                     |  |  |  |  |
| DISTANCE OF CURB LINE OUTER EDGE (ft) 8                                 | SIGN CLERK                                  | APPROVED FOR PERMIT |  |  |  |  |
| DISTANCE OF STRUCTURE INNER EDGE (ft) 10                                |                                             |                     |  |  |  |  |
| DISTANCE FROM (ft):                                                     | REMARKS                                     |                     |  |  |  |  |
| A. PUBLIC PARK (OVER 10 ACRES)                                          |                                             |                     |  |  |  |  |
| B. EXPRESSWAY (IF LESS THAN 1,000 FT.)                                  |                                             |                     |  |  |  |  |
| C. RESIDENCE DISTRICT (ADVERTISING SIGNS ONLY)                          |                                             |                     |  |  |  |  |
| F REPLACEMENT SIGN OR CHANGE OF FACE, WHAT DOES THE EXISTING SIGN READ? |                                             |                     |  |  |  |  |
| Original Payee:                                                         |                                             |                     |  |  |  |  |
| Landmark Hold: Status:                                                  |                                             |                     |  |  |  |  |
| ONING (OFFICE USE ONLY)                                                 |                                             |                     |  |  |  |  |
|                                                                         |                                             |                     |  |  |  |  |
| •                                                                       |                                             |                     |  |  |  |  |
|                                                                         |                                             |                     |  |  |  |  |
|                                                                         |                                             |                     |  |  |  |  |
|                                                                         |                                             |                     |  |  |  |  |
|                                                                         |                                             |                     |  |  |  |  |
|                                                                         |                                             |                     |  |  |  |  |