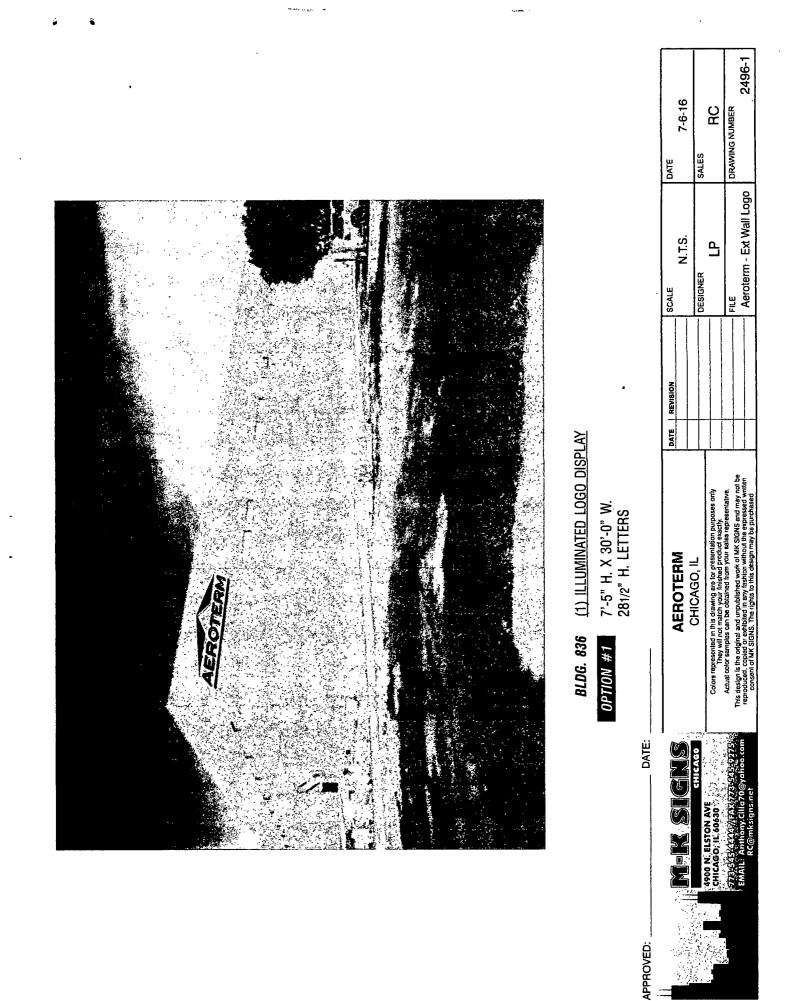

#### Be it ordained by the City of Chicago:

**Section 1.** That the Commissioner of Buildings is hereby authorized and directed to issue a sign permit to M-K Signs, Inc., 4900 N. Elston Avenue, Chicago, IL 60630, for the election of a sign/signboard over 24 feet in height and / or 100 square feet (in area of one face) at Aeroterm, 11601 W. Touhy Avenue (836 N. Patton Drive), Chicago, IL 60666 with the dimensions, height and square foot area:

### WALL SIGN

Dimensions:length:30'0"height:7'6"Height above grade to top of sign:28'0"

Total Square foot area: 225 square feet

Not with standing any provisions of Title 17 of the Municipal Code, of the City of Chicago (the Chicago Zoning Ordinance) to the contrary, the Commissioner of Buildings is hereby directed and authorized to issue a sign permit to the address referenced within this ordinance.