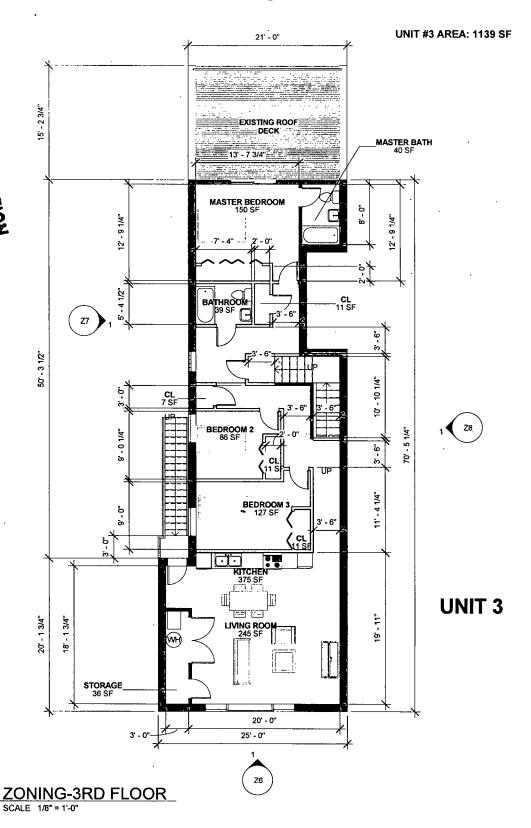

### NARRATIVE 2712 W 59<sup>th</sup> Street B3-1 to B3-3

The applicant requests a zoning change in order to convert the existing retail commercial and 2 dwelling units to retail commercial and 3 dwelling units. The height of the building will be 39 feet and 4 inches.

|                   | B3-3               |
|-------------------|--------------------|
| FAR               | 1.51               |
| Lot Area          | 2,575 square feet  |
| Building Area     | 3,894 square feet  |
| No. of Units      | 3                  |
| Bldg Height       | 39 feet – 4 inches |
| Front Setback     | 0                  |
| Rear Setback      | 16 Feet 9.5 Inches |
| West Side Setback | 0                  |
| East Side Setback | 0                  |
| Parking           | none               |

THIRD FLOOR PLAN

Date Scale

Issue Date 1/8" = 1'-0"

# Senga Archeliects

SENGA ARCHITECTS | WWW.SENGAARCH.COM 659 W Randolph Street #1205 | Chicago, Illinois 6 0 6 61 | C 773-656-8946 CHICAGOLAND INVESTMENT PROPERTIES LLC 2712 W 59th St, Chicago, IL 60629