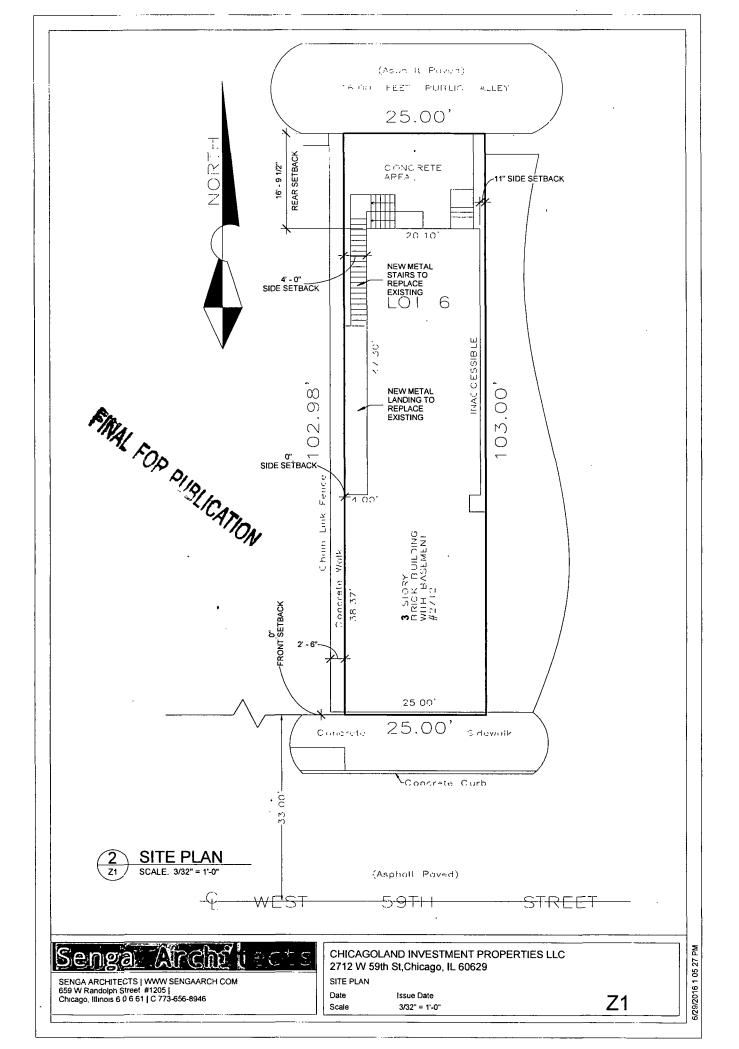

### NARRATIVE 2712 W 59<sup>th</sup> Street B3-1 to B3-3

The applicant requests a zoning change in order to convert the existing retail commercial and 2 dwelling units to retail commercial and 3 dwelling units. The height of the building will be 39 feet and 4 inches.

|                   | B3-3               |
|-------------------|--------------------|
| FAR               | 1.51               |
| Lot Area          | 2,575 square feet  |
| Building Area     | 3,894 square feet  |
| No. of Units      | 3                  |
| Bldg Height       | 39 feet – 4 inches |
| Front Setback     | 0                  |
| Rear Setback      | 16 Feet 9.5 Inches |
| West Side Setback | 0                  |
| East Side Setback | 0                  |
| Parking           | none               |