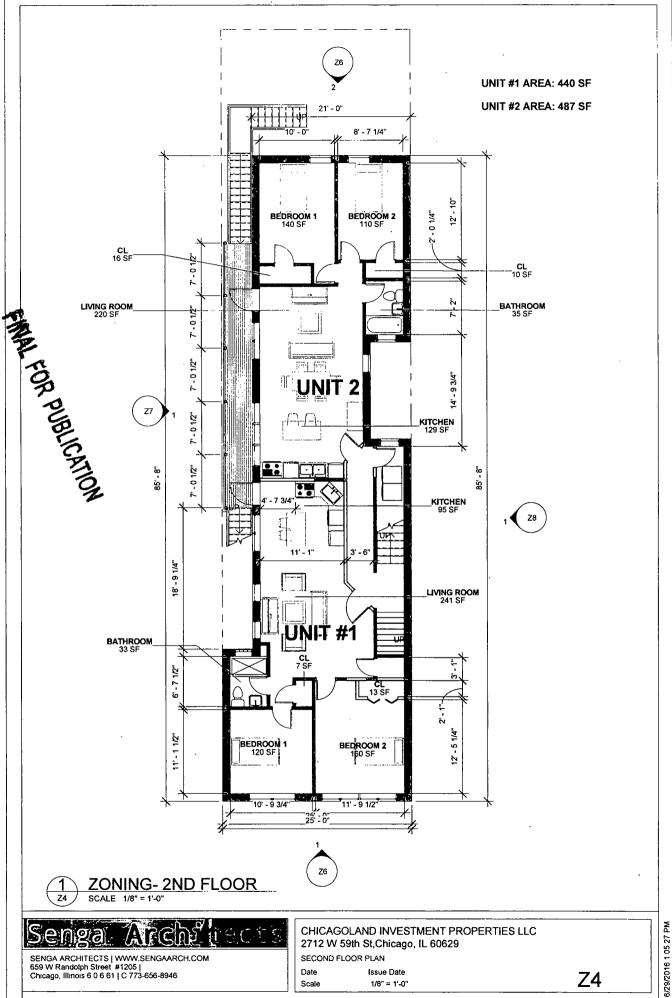

### NARRATIVE 2712 W 59<sup>th</sup> Street B3-1 to B3-3

The applicant requests a zoning change in order to convert the existing retail commercial and 2 dwelling units to retail commercial and 3 dwelling units. The height of the building will be 39 feet and 4 inches.

|                   | B3-3               |
|-------------------|--------------------|
| FAR               | 1.51               |
| Lot Area          | 2,575 square feet  |
| Building Area     | 3,894 square feet  |
| No. of Units      | 3                  |
| Bldg Height       | 39 feet – 4 inches |
| Front Setback     | 0                  |
| Rear Setback      | 16 Feet 9.5 Inches |
| West Side Setback | 0                  |
| East Side Setback | 0                  |
| Parking           | none               |

FINAL FOR PUBLICATION

6/29/2016 1 05 27 PM

Scale

1/8" = 1'-0"

1/8" = 1'-0" Scale

SENGA ARCHITECTS | WWW. SENGAARCH.COM 659 W Randolph Street #1205 | Chicago, Illinois 6 0 6 61 | C 773-656-8946

CHICAGOLAND INVESTMENT PROPERTIES LLC 2712 W 59th St, Chicago, IL 60629