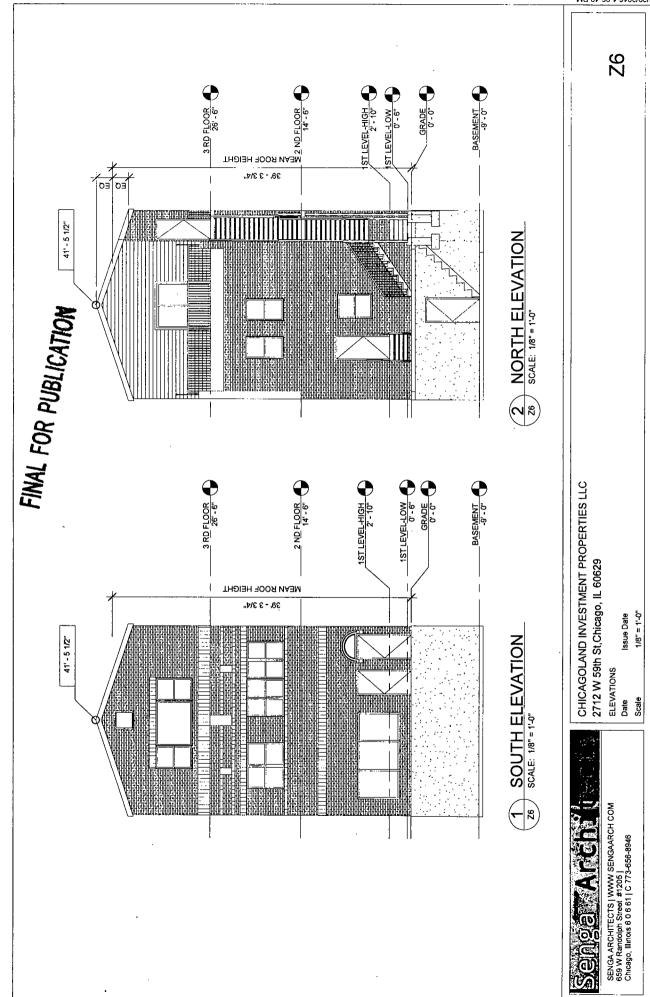

### NARRATIVE 2712 W 59<sup>th</sup> Street B3-1 to B3-3

The applicant requests a zoning change in order to convert the existing retail commercial and 2 dwelling units to retail commercial and 3 dwelling units. The height of the building will be 39 feet and 4 inches.

|                   | B3-3               |
|-------------------|--------------------|
| FAR               | 1.51               |
| Lot Area          | 2,575 square feet  |
| Building Area     | 3,894 square feet  |
| No. of Units      | 3                  |
| Bldg Height       | 39 feet – 4 inches |
| Front Setback     | 0                  |
| Rear Setback      | 16 Feet 9.5 Inches |
| West Side Setback | 0                  |
| East Side Setback | 0                  |
| Parking           | none               |