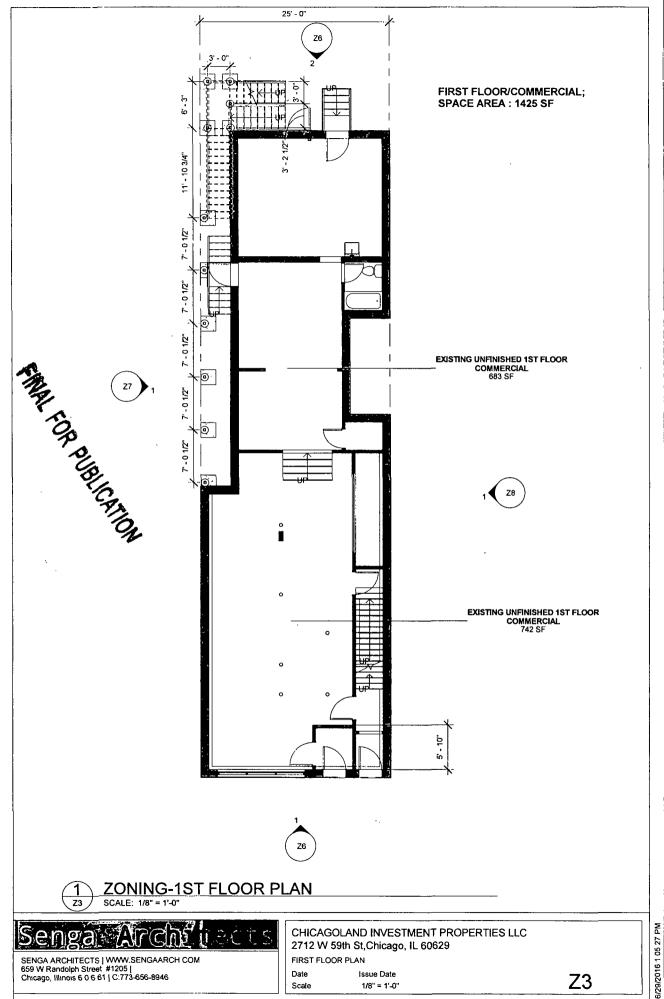

### NARRATIVE 2712 W 59<sup>th</sup> Street B3-1 to B3-3

The applicant requests a zoning change in order to convert the existing retail commercial and 2 dwelling units to retail commercial and 3 dwelling units. The height of the building will be 39 feet and 4 inches.

|                   | B3-3               |
|-------------------|--------------------|
| FAR               | 1.51               |
| Lot Area          | 2,575 square feet  |
| Building Area     | 3,894 square feet  |
| No. of Units      | 3                  |
| Bldg Height       | 39 feet – 4 inches |
| Front Setback     | 0                  |
| Rear Setback      | 16 Feet 9.5 Inches |
| West Side Setback | 0                  |
| East Side Setback | 0                  |
| Parking           | none               |