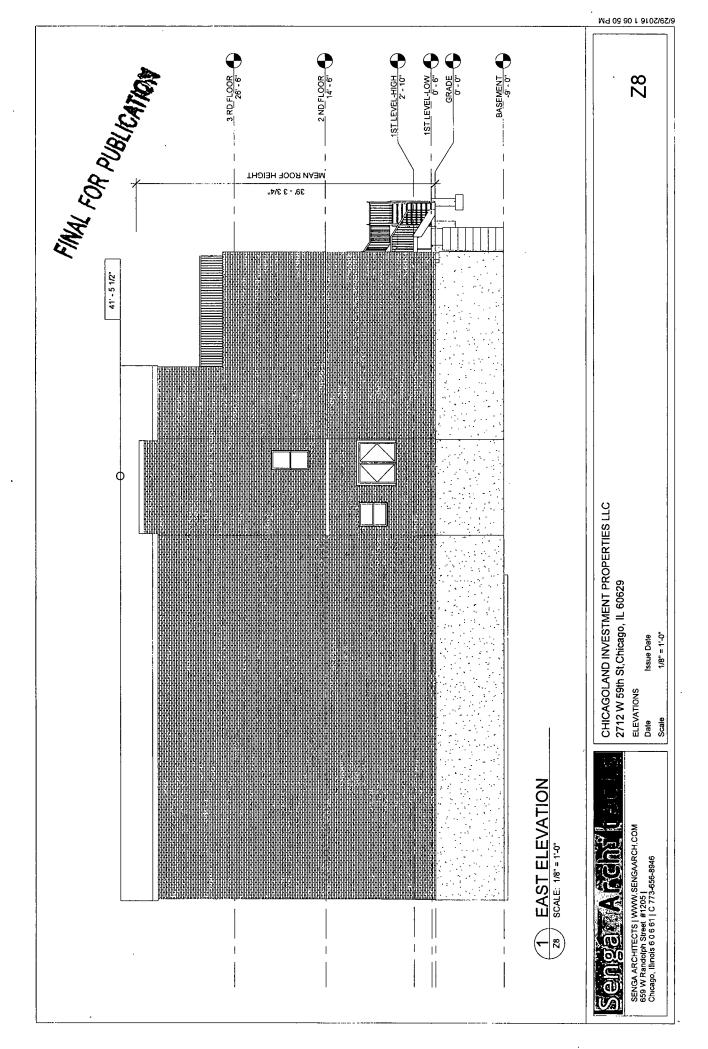

### NARRATIVE 2712 W 59<sup>th</sup> Street B3-1 to B3-3

The applicant requests a zoning change in order to convert the existing retail commercial and 2 dwelling units to retail commercial and 3 dwelling units. The height of the building will be 39 feet and 4 inches.

|                   | B3-3               |
|-------------------|--------------------|
| FAR               | 1.51               |
| Lot Area          | 2,575 square feet  |
| Building Area     | 3,894 square feet  |
| No. of Units      | 3                  |
| Bldg Height       | 39 feet – 4 inches |
| Front Setback     | 0                  |
| Rear Setback      | 16 Feet 9.5 Inches |
| West Side Setback | 0                  |
| East Side Setback | 0                  |
| Parking           | none               |