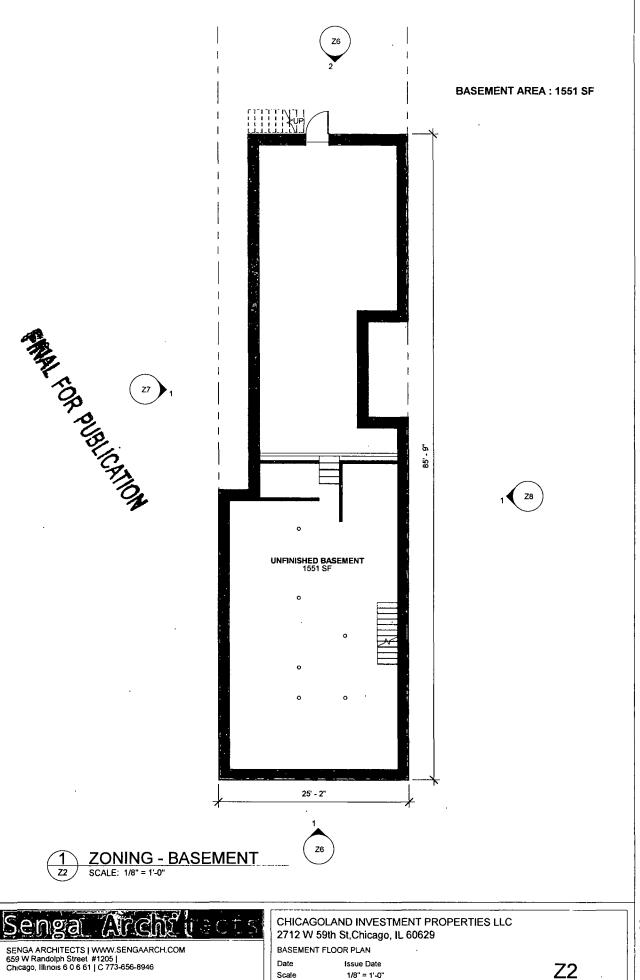

### NARRATIVE 2712 W 59<sup>th</sup> Street B3-1 to B3-3

The applicant requests a zoning change in order to convert the existing retail commercial and 2 dwelling units to retail commercial and 3 dwelling units. The height of the building will be 39 feet and 4 inches.

|                   | B3-3               |
|-------------------|--------------------|
| FAR               | 1.51               |
| Lot Area          | 2,575 square feet  |
| Building Area     | 3,894 square feet  |
| No. of Units      | 3                  |
| Bldg Height       | 39 feet – 4 inches |
| Front Setback     | 0                  |
| Rear Setback      | 16 Feet 9.5 Inches |
| West Side Setback | 0                  |
| East Side Setback | 0                  |
| Parking           | none               |