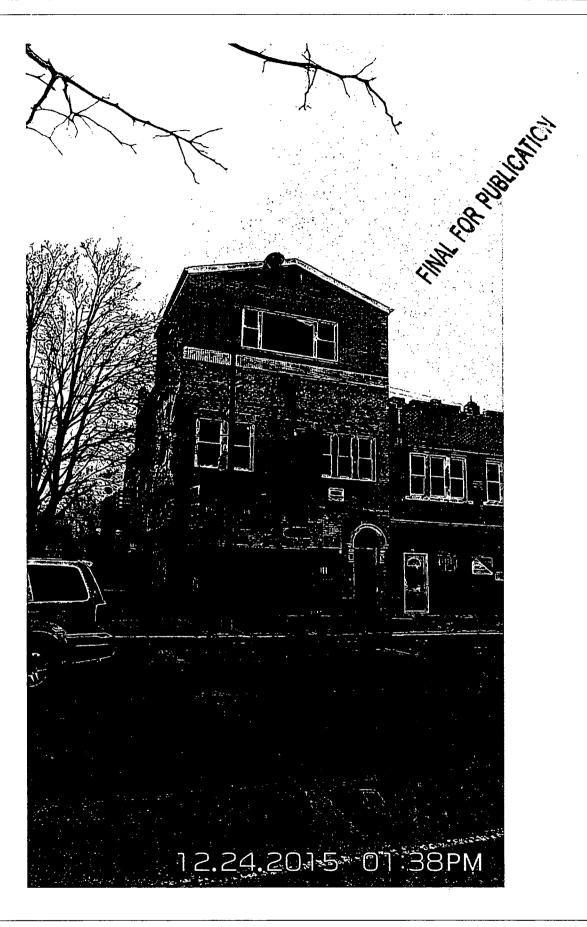

--------------------|
| FAR               | 1.51               |
| Lot Area          | 2,575 square feet  |
| Building Area     | 3,894 square feet  |
| No. of Units      | 3                  |
| Bldg Height       | 39 feet – 4 inches |
| Front Setback     | 0                  |
| Rear Setback      | 16 Feet 9.5 Inches |
| West Side Setback | 0                  |
| East Side Setback | 0                  |
| Parking           | none               |

FINAL FOR PUBLICATION





6/29/2016 1 05 27 PM



Scale

1/8" = 1'-0"



1/8" = 1'-0" Scale







SENGA ARCHITECTS | WWW. SENGAARCH.COM 659 W Randolph Street #1205 | Chicago, Illinois 6 0 6 61 | C 773-656-8946

CHICAGOLAND INVESTMENT PROPERTIES LLC 2712 W 59th St, Chicago, IL 60629

THIRD FLOOR PLAN

Date Scale

Issue Date 1/8" = 1'-0"









# Senga Archeliects

SENGA ARCHITECTS | WWW.SENGAARCH.COM 659 W Randolph Street #1205 | Chicago, Illinois 6 0 6 61 | C 773-656-8946 CHICAGOLAND INVESTMENT PROPERTIES LLC 2712 W 59th St, Chicago, IL 60629

EXISTING BUILDING PICTURES

Scale

Issue Da