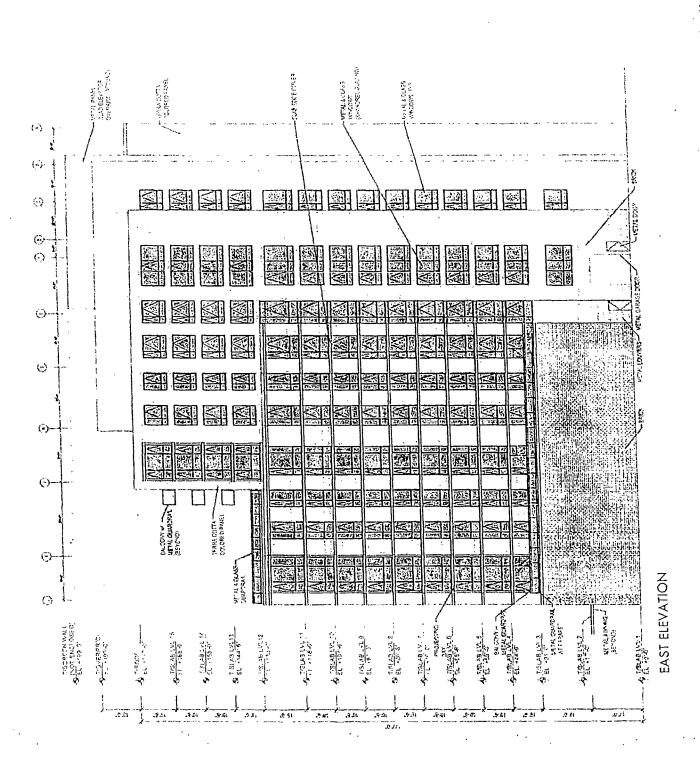

- 4. This Plan of Development consists of these 16 Statements; a Bulk Regulations and Data Table and the following exhibits and plans attached hereto prepared by Hirsch Architects and dated July 21, 2016 (the "Plans"): an Existing Zoning Map; a Planned Development Property and Boundary Line Map; an Existing Land-Use Map; a Site and Ground Floor Plan; a Proposed Landscape/Green Roof Plan; Building Elevations (North, South, East and West). In any instance where a provision of this Planned Development conflicts with the Chicago Building Code, the Building Code shall control. This Planned Development conforms to the intent and purpose of the Zoning Ordinance, and all requirements thereof, and satisfies the established criteria for approval as a Planned Development. In case of a conflict between the terms of this Planned Development Ordinance and the Zoning Ordinance, this Planned Development Ordinance shall control.
- 5. The following uses are permitted in the area delineated herein as a Business Planned Development: general retail sales, office, multi-family dwelling units (at and above the ground floor), schools, colleges