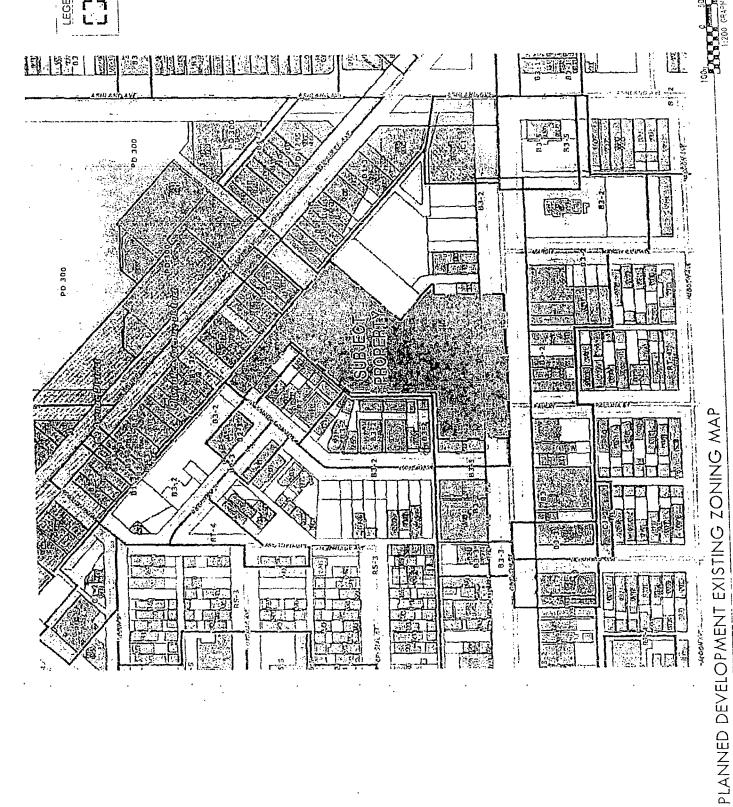

### SUBSTITUTE ORDINANCE

BE IT ORDAINED BY THE CITY COUNCIL, OF THE CITY OF CHICAGO:

SECTION 1. Title 17 of the Municipal Code of Chicago, the Chicago Zoning Ordinance, is hereby amended by changing all of the B3-2 Community Shopping District symbols and indications as shown on Map No. 3-H in the area bounded by:

the alley next southwest of an parallel to North Milwaukee Avenue; a line 318.28 feet southeasterly of and parallel to North Paulina Street; a line 194.50 feet southwesterly of and parallel to the alley next southwesterly of and parallel to North Milwaukee Avenue; a line 27.24 feet west of the west boundary line of the public alley (vacated) next cast of and parallel to North Paulina Street (as measured along the north line of West Division Street); West Division Street; a line 30 feet east of and parallel to the east line of the alley (if extended) next east of and parallel to North Paulina Street; the public alley next north of and parallel to West Division Street; the public alley next east of and parallel to North Paulina Street; the public alley next southeast of and parallel to North Paulina Street (running in a northeasterly direction); a line 50 feet southwest of and parallel to the public alley next southwest of and parallel to North Paulina Street,

to those of a B3-5 Community Shopping District.

SECTION 2. Title 17 of the Municipal Code of Chicago, the Chicago Zoning Ordinance, is hereby amended by changing all of the B3-5 Community Shopping District symbols and indications as shown on Map No. 3-H in the area bounded by

the alley next southwest of an parallel to North Milwaukee Avenue; a line 318.28 feet southeasterly of and parallel to North Paulina Street; a line 194.50 feet southwesterly of and parallel to the alley next southwesterly of and parallel to North Milwaukee Avenue; a line 27.24 feet west of the west boundary line of the public alley (vacated) next east of and parallel to North Paulina Street (as measured along the north line of West Division Street); West Division Street; a line 30 feet east of and parallel to the east line of the alley (if extended) next east of and parallel to North Paulina Street; the public alley next north of and parallel to West Division Street; the public alley next east of and parallel to North Paulina Street (running in a northcasterly direction); a line 50 feet southwest of and parallel to the public alley next southwest of and parallel to North Paulina Street,

to those of a Residential Business Planned Development which is hereby established in the area above described, subject to such use and bulk regulations as are set forth in the Plan of Development herewith attached and made a part of thereof and to no others.