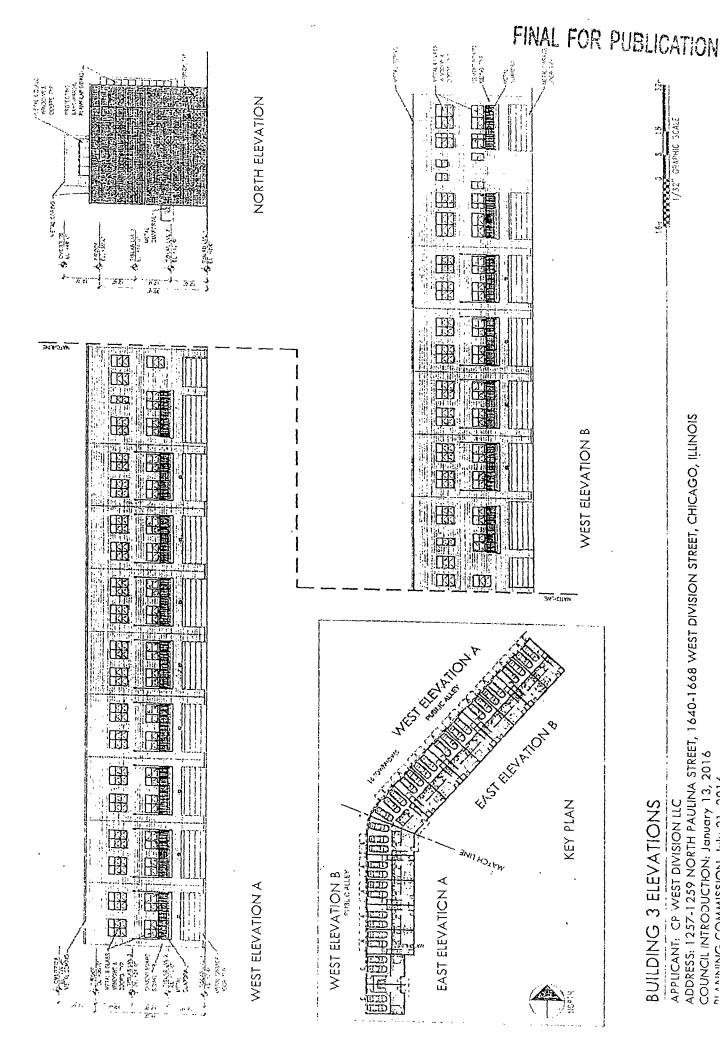

- 4. This Plan of Development consists of these 16 Statements; a Bulk Regulations and Data Table and the following exhibits and plans attached hereto prepared by Hirsch Architects and dated July 21, 2016 (the "Plans"): an Existing Zoning Map; a Planned Development Property and Boundary Line Map; an Existing Land-Use Map; a Site and Ground Floor Plan; a Proposed Landscape/Green Roof Plan; Building Elevations (North, South, East and West). In any instance where a provision of this Planned Development conflicts with the Chicago Building Code, the Building Code shall control. This Planned Development conforms to the intent and purpose of the Zoning Ordinance, and all requirements thereof, and satisfies the established criteria for approval as a Planned Development. In case of a conflict between the terms of this Planned Development Ordinance and the Zoning Ordinance, this Planned Development Ordinance shall control.
- 5. The following uses are permitted in the area delineated herein as a Business Planned Development: general retail sales, office, multi-family dwelling units (at and above the ground floor), schools, colleges