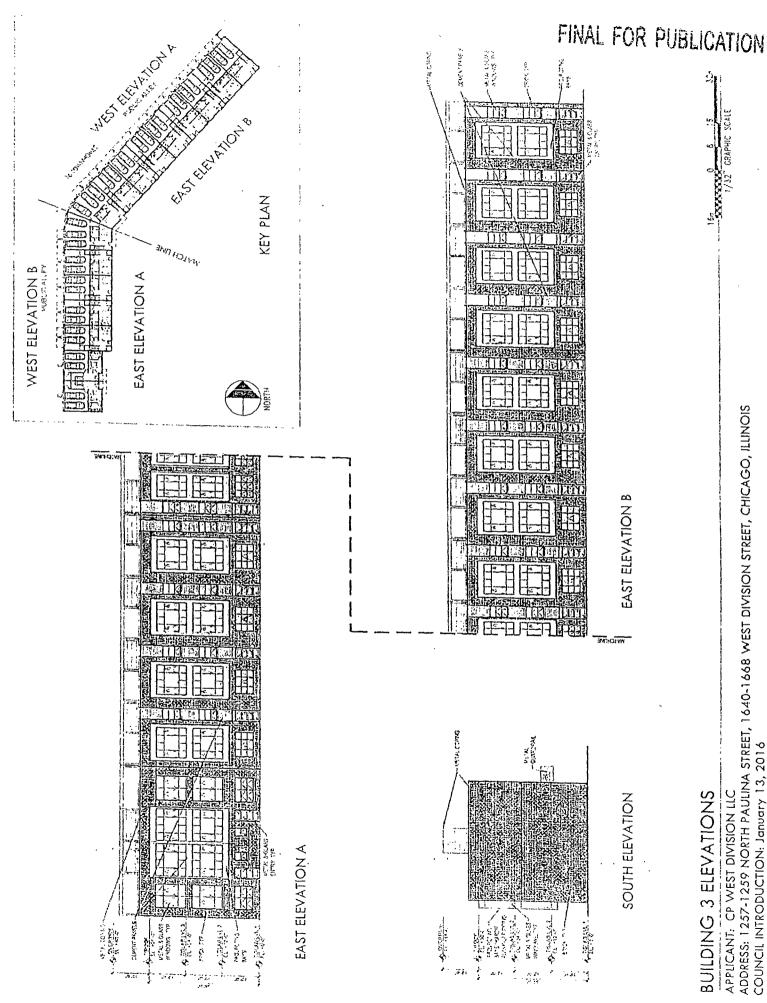

- 4. This Plan of Development consists of these 16 Statements; a Bulk Regulations and Data Table and the following exhibits and plans attached hereto prepared by Hirsch Architects and dated July 21, 2016 (the "Plans"): an Existing Zoning Map; a Planned Development Property and Boundary Line Map; an Existing Land-Use Map; a Site and Ground Floor Plan; a Proposed Landscape/Green Roof Plan; Building Elevations (North, South, East and West). In any instance where a provision of this Planned Development conflicts with the Chicago Building Code, the Building Code shall control. This Planned Development conforms to the intent and purpose of the Zoning Ordinance, and all requirements thereof, and satisfies the established criteria for approval as a Planned Development. In case of a conflict between the terms of this Planned Development Ordinance and the Zoning Ordinance, this Planned Development Ordinance shall control.
- 5. The following uses are permitted in the area delineated herein as a Business Planned Development: general retail sales, office, multi-family dwelling units (at and above the ground floor), schools, colleges