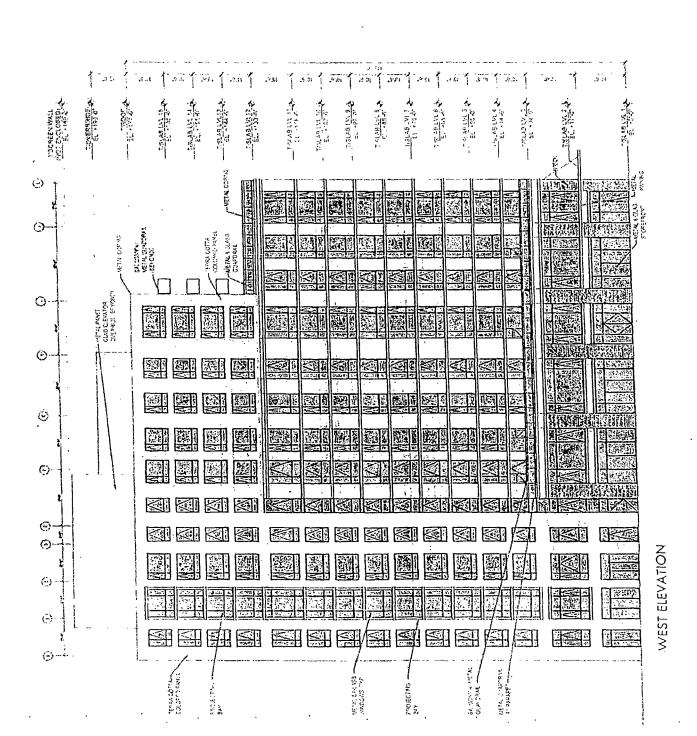

- 4. This Plan of Development consists of these 16 Statements; a Bulk Regulations and Data Table and the following exhibits and plans attached hereto prepared by Hirsch Architects and dated July 21, 2016 (the "Plans"): an Existing Zoning Map; a Planned Development Property and Boundary Line Map; an Existing Land-Use Map; a Site and Ground Floor Plan; a Proposed Landscape/Green Roof Plan; Building Elevations (North, South, East and West). In any instance where a provision of this Planned Development conflicts with the Chicago Building Code, the Building Code shall control. This Planned Development conforms to the intent and purpose of the Zoning Ordinance, and all requirements thereof, and satisfies the established criteria for approval as a Planned Development. In case of a conflict between the terms of this Planned Development Ordinance and the Zoning Ordinance, this Planned Development Ordinance shall control.
- 5. The following uses are permitted in the area delineated herein as a Business Planned Development: general retail sales, office, multi-family dwelling units (at and above the ground floor), schools, colleges