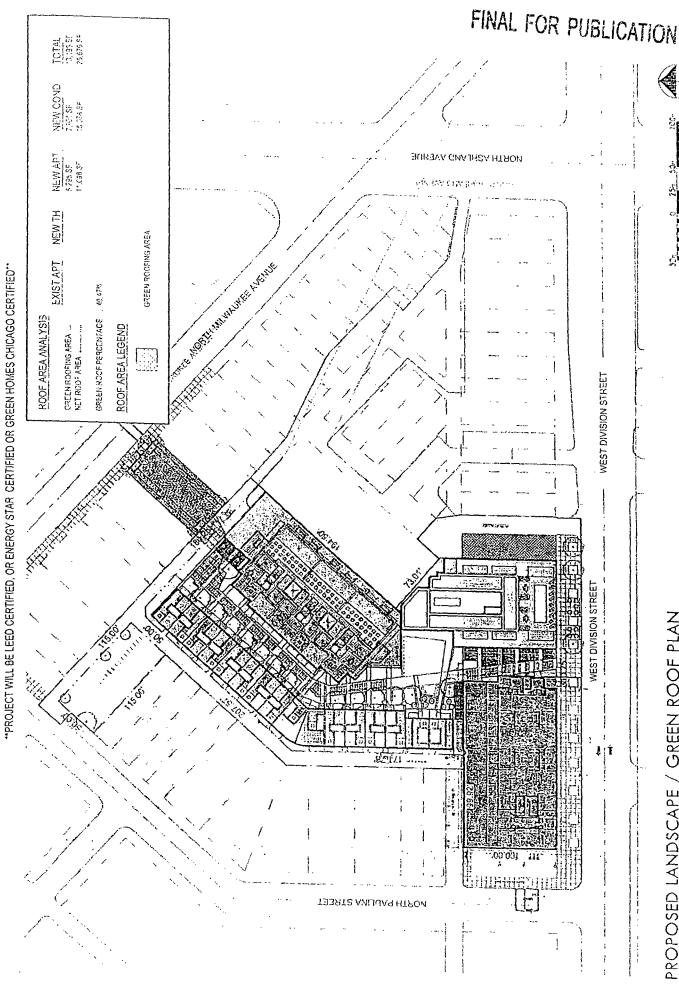

- 4. This Plan of Development consists of these 16 Statements; a Bulk Regulations and Data Table and the following exhibits and plans attached hereto prepared by Hirsch Architects and dated July 21, 2016 (the "Plans"): an Existing Zoning Map; a Planned Development Property and Boundary Line Map; an Existing Land-Use Map; a Site and Ground Floor Plan; a Proposed Landscape/Green Roof Plan; Building Elevations (North, South, East and West). In any instance where a provision of this Planned Development conflicts with the Chicago Building Code, the Building Code shall control. This Planned Development conforms to the intent and purpose of the Zoning Ordinance, and all requirements thereof, and satisfies the established criteria for approval as a Planned Development. In case of a conflict between the terms of this Planned Development Ordinance and the Zoning Ordinance, this Planned Development Ordinance shall control.
- 5. The following uses are permitted in the area delineated herein as a Business Planned Development: general retail sales, office, multi-family dwelling units (at and above the ground floor), schools, colleges

Applicant:

CP West Division LLC

Address:

1257-1259 North Paulina Street, 1640-1668 West Division Street, Chicago, Illinois

Introduced:

January 13, 2016

Plan Commission: July 21, 2016

14. The Applicant acknowledges that it is in the public interest to design, construct, renovate and maintain all buildings in a manner that provides healthier indoor environments, reduces operating costs and conserves energy and natural resources. The Applicant shall seek LEED certification (or equivalent alternative certification, such as Energy Star) and provide a 50% net green roof on Building 2 and Building 4 as shown on the Proposed Landscape/Green Roof Plan.