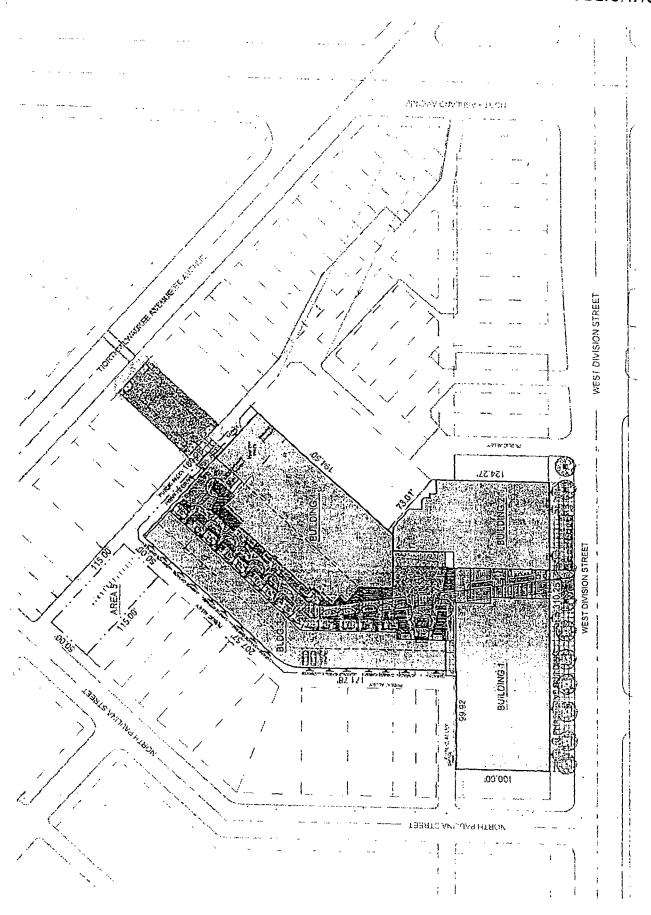

### RESIDENTIAL BUSINESS PLANNED DEVELOPMENT NO. \_\_\_\_\_PLANNED DEVELOPMENT STATEMENTS

- 1. The area delineated herein as Planned Development Number TBD, ("Planned Development") consists of approximately 97,750 square feet of property which is depicted on the attached Planned Development Boundary and Property Line Map ("Property"). CP West Division LLC is the "Applicant" for this planned development pursuant to authorization from the other Property owners.
- 2. The requirements, obligations and conditions contained within this Planned Development shall be binding upon the Applicant, its successors and assigns and, if different than the Applicant, the legal title holders and any ground lessors. All rights granted hereunder to the Applicant shall inure to the benefit of the Applicant's successors and assigns and, if different than the Applicant, the legal title holder and any ground lessors. Furthermore, pursuant to the requirements of Section 17-8-0400 of the Chicago Zoning Ordinance (the "Zoning Ordinance"), the Property, at the time of application for amendments, modifications or changes (administrative, legislative or otherwise) to this Planned Development, shall be under single ownership or designated control. Single designated control is defined in Section 17-8-0400 of the Zoning Ordinance.
- 3. All applicable official reviews, approvals or permits are required to be obtained by the Applicant or its successors, assignees or grantees. Any dedication or vacation of streets or alleys or grants of easements or any adjustment of the right-of-way shall require a separate submittal to the Chicago Department of Transportation ("CDOT") on behalf of the Applicant or its successors, assigns or grantees.

- 4. This Plan of Development consists of these 16 Statements; a Bulk Regulations and Data Table and the following exhibits and plans attached hereto prepared by Hirsch Architects and dated July 21, 2016 (the "Plans"): an Existing Zoning Map; a Planned Development Property and Boundary Line Map; an Existing Land-Use Map; a Site and Ground Floor Plan; a Proposed Landscape/Green Roof Plan; Building Elevations (North, South, East and West). In any instance where a provision of this Planned Development conflicts with the Chicago Building Code, the Building Code shall control. This Planned Development conforms to the intent and purpose of the Zoning Ordinance, and all requirements thereof, and satisfies the established criteria for approval as a Planned Development. In case of a conflict between the terms of this Planned Development Ordinance and the Zoning Ordinance, this Planned Development Ordinance shall control.
- 5. The following uses are permitted in the area delineated herein as a Business Planned Development: general retail sales, office, multi-family dwelling units (at and above the ground floor), schools, colleges

### BUSINESS PLANNED DEVELOPMENT NO. BULK REGULATIONS AND DATA TABLE

Gross Site Area (sf): 121,558

Area of Public Rights-of-Way (sf): 23,808

Net Site Area (sf): 97,750

Maximum Floor Area Ratio: 3.5

Maximum Number of Dwelling Units: 260

Subarea A: 61 Subarea B 199

Minimum Off-Street Parking Spaces: 160

Minimum Bike Parking Spaces: 119

Minimum Off-Street Loading Spaces:

 Subarea A:
 2 (10'x25')

 Subarea B
 2 (10'x25')

Maximum Building Height: In conformance with the Plans

Subarea A: 68'8"

Subarea B 177' (top of roof)

190' (top of elevator overrun/fan room)

Minimum Setbacks: In conformance with the Plans

Applicant: CP West Division LLC

Address: 1257-1259 North Paulina Street, 1640-1668 West Division Street, Chicago, Illinois