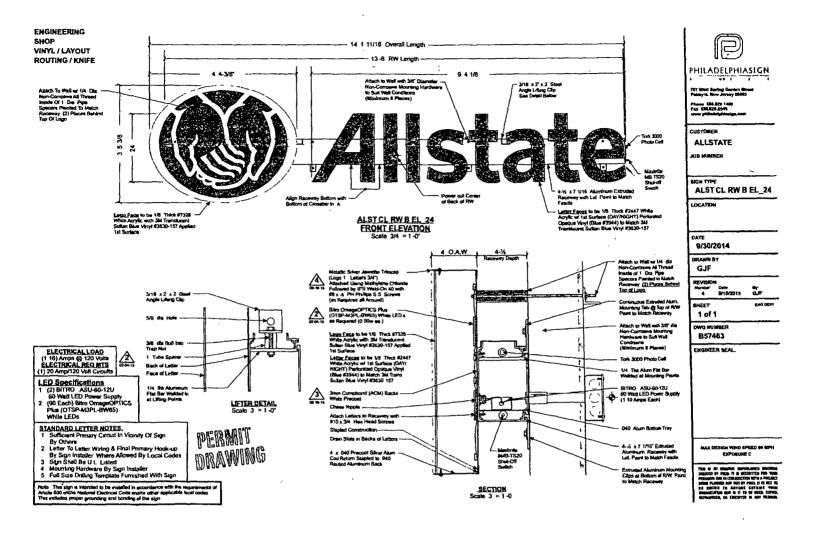

Direct Introduction

ORDINANCE ALLSTATE Acct. No. 408753 - 1 Permit No. 1124156

Be It Ordained by the City Council of the City of Chicago:

SECTION 1. Permission and authority are hereby given and granted to ALLSTATE, upon the terms and subject to the conditions of this ordinance to maintain and use one (1) sign(s) projecting over the public right-of-way attached to its premises known as 1916 W. Cermak Rd..

Said sign structure(s) measures as follows; along W. Cermak Road: One (1) at fourteen point one seven (14.17) feet in length, three point four two (3.42) feet in height and ten (10) feet above grade level.

The location of said privilege shall be as shown on prints kept on file with the Department of Business Affairs and Consumer Protection and the Office of the City Clerk.

Said privilege shall be constructed in accordance with plans and specifications approved by the Department of Transportation (Division of Project Development) and Zoning Department - Signs.