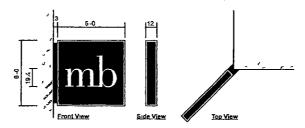

# **CUSTOM** Illuminated Blade Sign

Scale 1/4 = 1 0

Gly (1) Required

Square Footage 36 0

Illuminated MB face Flexible face material with returns painted to match PMS 032C Red

Complete sign to be illuminated with Sylvania White LED Modules Sign Comp aluminum extrusion sign frame New sign to be mounted at corner of building

NOTE

Electrical service will need to be brought to sign site prior to installation of letterset Exact installation to be determined after structural survey

Branch Chicago Randolph 932 W Randolph Street Chicago IL 60607

Sign Type Job Number # Drawing Name
7015951\_Mb AC\_Chicago IL Randolph edr

Colors

Red - to match PMS 032c Red / Avery A9306 T

Grey to match PMS Cool Gray 6c

Grey to match PMS Cool Grey 11c
Black Standard Black Coil & Trimcap ☐ White #7328 White Faces