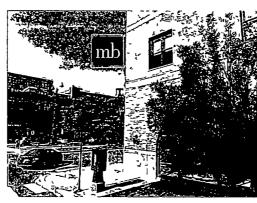

Southeast Corner of Main Building Proposed (Before)

Existing Signage None Existing

Southeast Corner of Main Building - Proposed (After)

Branch Upgrade 1 11a

DATE/REVISIONS 12/31/15 PMF 02/24/16 AV 03/01/16 PMF 03/23/16 PMF 04/05/16 PMF 04/12/16 PMF 04/13/16 PMF

05/25/16 PMF

PROPOSED SIGNS

SOUTH WATER

SIGNS

South Building Elevation (After)

South Building Elevation (Before)