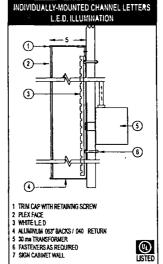

Existing Signage (1) Illuminated Letterset 105 Sq Ft

ILH 60-W Face Lit Illuminated Channel Letters White

Scale 1/4 = 1-0 Oly (1) Required Modified Strate White Faces with Black Returns Square Footage 75 35

## **EXISTING SIGN**