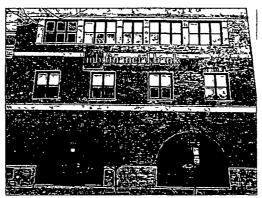

Branch Upgrade 1 11a

DATE/REVISIONS 12/31/15 PMF 02/24/16 AV 03/01/16 PMF 03/23/16 PMF 04/05/16 PMF 04/12/16 PMF 04/13/16 PMF

05/25/16 PMF

PROPOSED SIGNS

SOUTH WATER

SIGNS

South Building Elevation (After)

South Building Elevation (Before)

Existing Signage (1) Illuminated Letterset 105 Sq Ft

ILH 60-W Face Lit Illuminated Channel Letters White

Scale 1/4 = 1-0 Oly (1) Required Modified Strate White Faces with Black Returns Square Footage 75 35