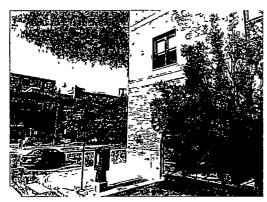

Southeast Corner of Main Building Proposed (Before)

Existing Signage None Existing

Southeast Corner of Main Building - Proposed (After)

Branch Upgrade 1 11a

DATE/REVISIONS 12/31/15 PMF 02/24/16 AV 03/01/16 PMF 03/23/16 PMF 04/05/16 PMF 04/12/16 PMF 04/13/16 PMF

05/25/16 PMF

PROPOSED SIGNS

SOUTH WATER

SIGNS

South Building Elevation (After)

South Building Elevation (Before)