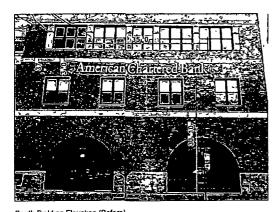

Southeast Corner of Main Building Proposed (Before)

Existing Signage None Existing

Southeast Corner of Main Building - Proposed (After)

Branch Upgrade 1 11a

DATE/REVISIONS 12/31/15 PMF 02/24/16 AV 03/01/16 PMF 03/23/16 PMF 04/05/16 PMF 04/12/16 PMF 04/13/16 PMF

05/25/16 PMF

PROPOSED SIGNS

SOUTH WATER

SIGNS

South Building Elevation (After)

South Building Elevation (Before)