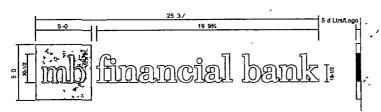

Said sign structure(s) measures as follows; along W. Randolph Street: One (1) at six (6) feet in length, six (6) feet in height and thirty (30) feet above grade level. One (1) at twenty-five point three three (25.33) feet in length, five (5) feet in height and thirty-two (32) feet above grade level.