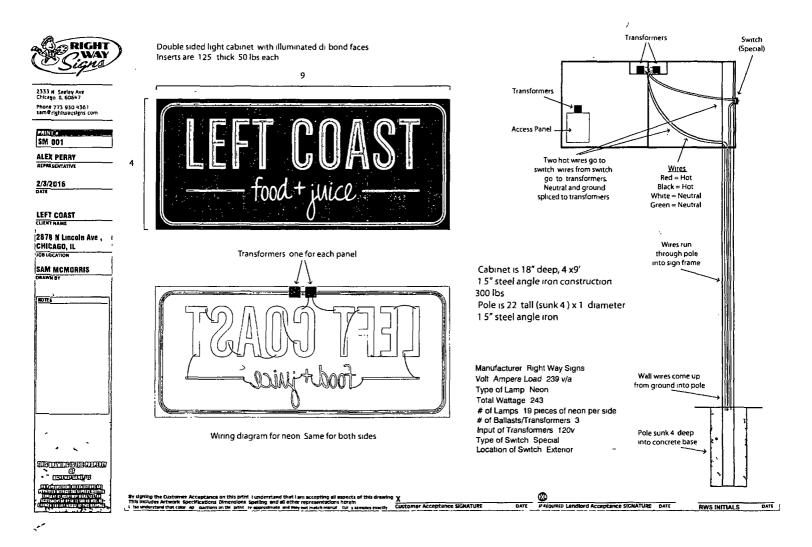

Direct Introduction

ORDINANCE MUSKIE'S Acct. No. 394580 - 1 Permit No. 1122471

Be It Ordained by the City Council of the City of Chicago:

SECTION 1. Permission and authority are hereby given and granted to MUSKIE'S, upon the terms and subject to the conditions of this ordinance to maintain and use one (1) sign(s) projecting over the public right-of-way attached to its premises known as 2878 N. Lincoln Ave..

Said sign structure(s) measures as follows; along N. Lincoln Avenue: One (1) at nine (9) feet in length, four (4) feet in height and thirteen point seven five (13.75) feet above grade level.

The location of said privilege shall be as shown on prints kept on file with the Department of Business Affairs and Consumer Protection and the Office of the City Clerk.

Said privilege shall be constructed in accordance with plans and specifications approved by the Department of Transportation (Division of Project Development) and Zoning Department - Signs.

This grant of privilege in the public way shall be subject to the provisions of Section 10-28-015 and all other required provisions of the Municipal Code of Chicago.