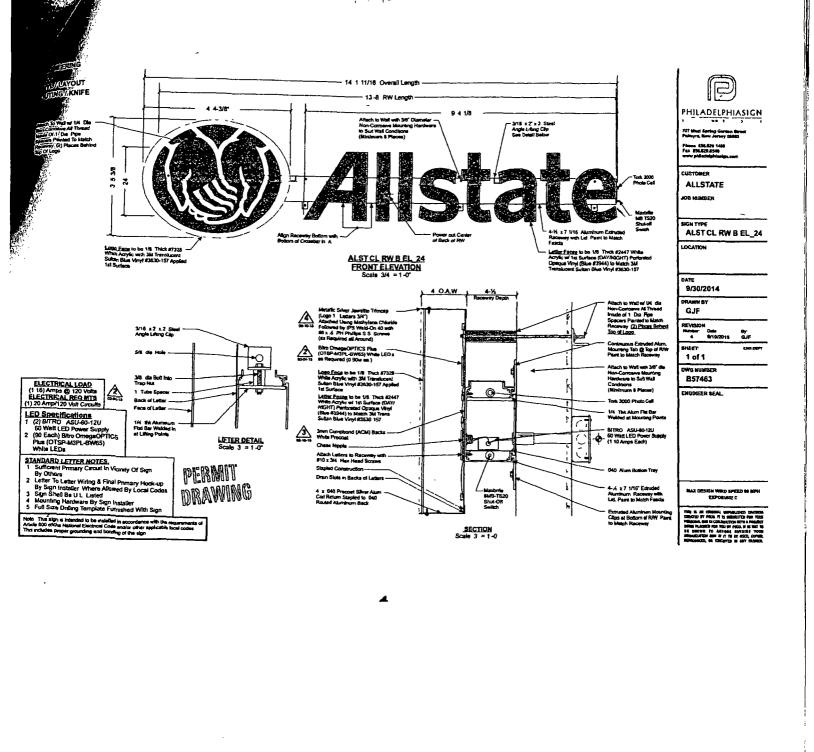

SECTION 1. Permission and authority are hereby given and granted to ALLSTATE, upon the terms and subject to the conditions of this ordinance to maintain and use one (1) sign(s) projecting over the public right-of-way attached to its premises known as 1916 W. Cermak Rd..

Said sign structure(s) measures as follows; along W. Cermak Road: One (1) at fourteen point one seven (14.17) feet in length, three point four two (3.42) feet in height and ten (10) feet above grade level.

The location of said privilege shall be as shown on prints kept on file with the Department of Business Affairs and Consumer Protection and the Office of the City Clerk.

Said privilege shall be constructed in accordance with plans and specifications approved by the Department of Transportation (Division of Project Development) and Zoning Department - Signs.