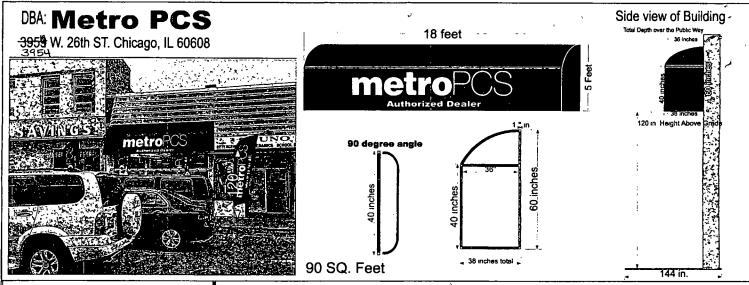

ORDINANCE METRO PCS Acct. No. 392523 - 2 Permit No. 1117060

Be It Ordained by the City Council of the City of Chicago:

SECTION 1. Permission and authority are hereby given and granted to METRO PCS, upon the terms and subject to the conditions of this ordinance to construct, install, maintain and use one (1) Awning(s) projecting over the public right-of-way adjacent to its premises known as 3954 W. 26th St..

Said Awning(s) at W. 26th Street measure(s): One (1) at eighteen (18) feet in length, and three (3) feet in width for a total of fifty-four (54) square feet.

The location of said privilege shall be as shown on prints kept on file with the Department of Business Affairs and Consumer Protection and the Office of the City Clerk.

Said privilege shall be constructed in accordance with plans and specifications approved by the Zoning Department - Signs.

This grant of privilege in the public way shall be subject to the provisions of Section 10-28-015 and all other required provisions of the Municipal Code of Chicago.

## **General Specifications:**

Canopie with galvanized tubing. Tubes are to be 1 inch thick and will be soldered to give the shape shown above. The material that will be used is 19 ounce awning material in the color purple. "Metro PCS Authorized Dealer" is to be in the color white.