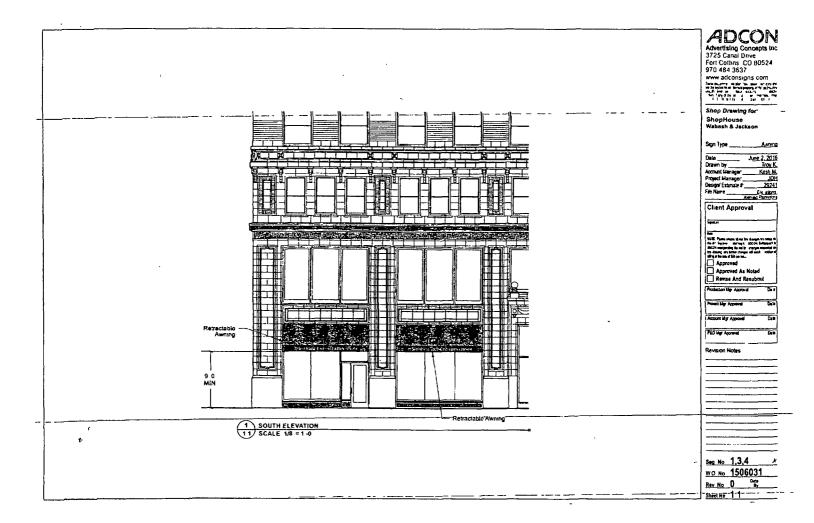

ORDINANCE SHOPHOUSE SOUTHEAST ASIAN KITCHEN Acct. No. 398805 - 1 Permit No. 1124054

Be It Ordained by the City Council of the City of Chicago:

SECTION 1. Permission and authority are hereby given and granted to SHOPHOUSE SOUTHEAST ASIAN KITCHEN, upon the terms and subject to the conditions of this ordinance to construct, install, maintain and use two (2) Awning(s) projecting over the public right-of-way adjacent to its premises known as 24 E. Jackson Blvd..

The location of said privilege shall be as shown on prints kept on file with the Department of Business Affairs and Consumer Protection and the Office of the City Clerk.

Said privilege shall be constructed in accordance with plans and specifications approved by the Zoning Department - Signs.