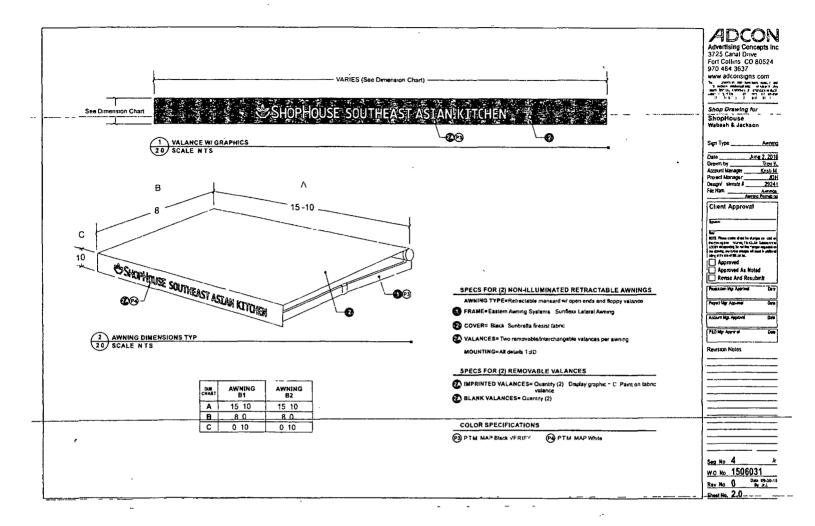

ORDINANCE SHOPHOUSE SOUTHEAST ASIAN KITCHEN Acct. No. 398805 - 1 Permit No. 1124054

Be It Ordained by the City Council of the City of Chicago:

SECTION 1. Permission and authority are hereby given and granted to SHOPHOUSE SOUTHEAST ASIAN KITCHEN, upon the terms and subject to the conditions of this ordinance to construct, install, maintain and use two (2) Awning(s) projecting over the public right-of-way adjacent to its premises known as 24 E. Jackson Blvd..

Said Awning(s) at E. Jackson Blvd measure(s):

Two (2) at fifteen point nine two (15.92) feet in length, and eight (8) feet in width for a total of two hundred fifty-four point seven two (254.72) square feet.