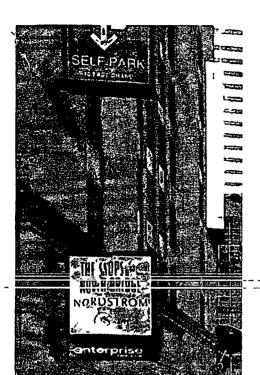

ORDINANCE
ENTERPRISE LEASING COMPANY OF CHICAGO
Acct. No. 63584 - 86
Permit No. 1124626

Be It Ordained by the City Council of the City of Chicago:

SECTION 1. Permission and authority are hereby given and granted to ENTERPRISE LEASING COMPANY OF CHICAGO, upon the terms and subject to the conditions of this ordinance to maintain and use one (1) sign(s) projecting over the public right-of-way attached to its premises known as 10 E. Ohio St..

Said sign structure(s) measures as follows; along E. OHIO ST.: One (1) at five (5) feet in length, five (5) feet in height and sixteen (16) feet above grade level.

The location of said privilege shall be as shown on prints kept on file with the Department of Business Affairs and Consumer Protection and the Office of the City Clerk.