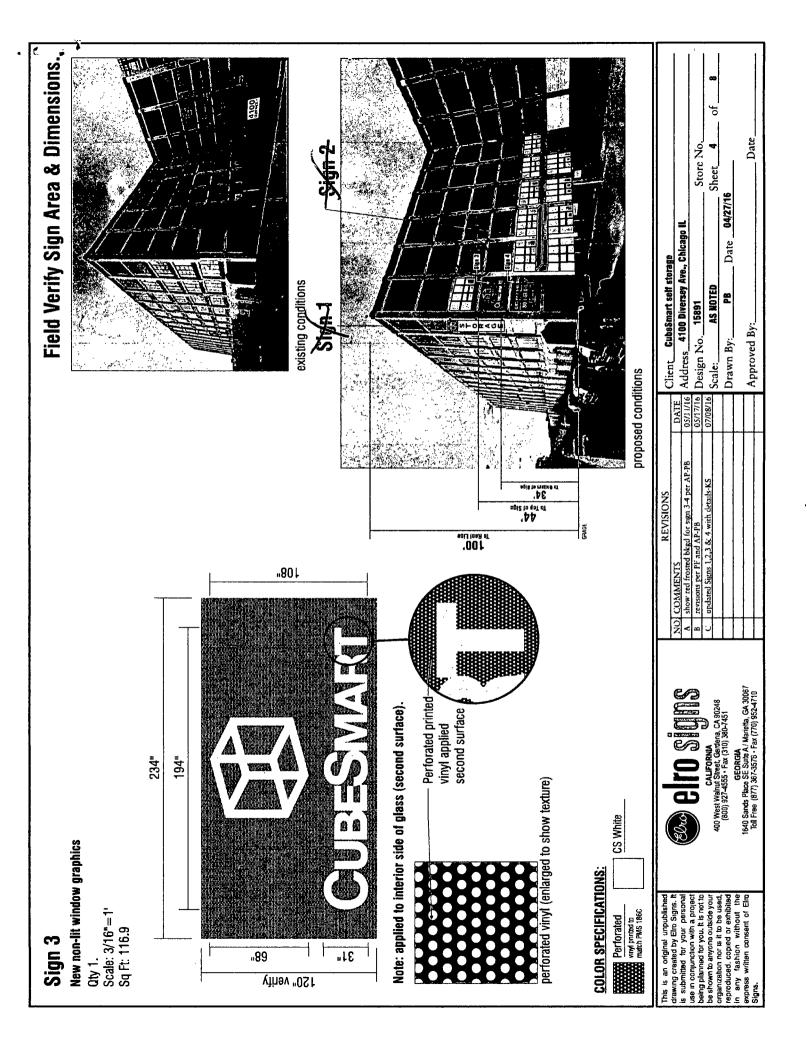

CUBESMART 4100 W. DIVERSEY AVE. CHICAGO, IL 60639

Dimensions: length <u>19'-6"</u>height <u>10'</u>

Height above grade/roof to top of sign \_\_\_\_\_\_

Total Square Foot Area \_\_\_\_\_195

Elevation: EAST

Permit #100664356

Such sign shall comply with all applicable provisions of TITLE 17 of the Chicago Zoning Ordinance and all other applicable provisions of the Municipal Code of the City of Chicago governing the construction and maintenance of outdoor signs, signboards and structures.

Alderman Milly Sanflago Ward 31

|                                                  | OF CHICAGO<br>EPARTI<br>Si                                                                                          | <b>MEN</b><br>gn Permit       |                                             |                                                      | UII              | LDI                 | NIC           | 38        |  |
|--------------------------------------------------|---------------------------------------------------------------------------------------------------------------------|-------------------------------|---------------------------------------------|------------------------------------------------------|------------------|---------------------|---------------|-----------|--|
| APPROVAL NUMBER                                  | APPLICATION NUMBER<br>100664356                                                                                     | ANNUAL FEE                    | WORK CODE DR.                               |                                                      |                  | DRAWING<br>ATTACHE  |               |           |  |
| DATE OF APPLICATION 08/11/2016                   |                                                                                                                     |                               | TYPE OF SIGN FLAT OR BOX                    |                                                      |                  |                     |               |           |  |
| ADDRESS OF SIGN                                  |                                                                                                                     |                               |                                             | FT.                                                  | IN               | UFICUT              | FT            | IN.       |  |
| 4100 W DIVERSEY AVE, 60639-                      |                                                                                                                     |                               | LENGTH                                      | 19                                                   | 6                | HEIGHT              | 10            | 0         |  |
| BUILDING                                         | LDING ORIGINAL PERMIT NUMBER                                                                                        |                               |                                             | sq. ft.<br>195                                       |                  | WEIGHT              |               | LBS.<br>5 |  |
| TYPE OF PERMIT NEW CONSTRUCTION (SIGN)           |                                                                                                                     |                               | SIGN HEIGHT ABOVE GRADE/ROOF 34             |                                                      |                  |                     | ғт<br>34      |           |  |
| PAYER OF ANNUAL INSPECTION<br>CUBESMART, DALE GI |                                                                                                                     |                               |                                             |                                                      |                  |                     |               |           |  |
| 4100 W DIVERSEY AVE                              | SHAPE OF SIGN REGULAR SIGN WILL READ                                                                                |                               |                                             |                                                      |                  |                     |               |           |  |
| CHICAGO, IL 60639<br>(610)535-5407               |                                                                                                                     |                               | (LOGO) CUBE                                 | SMART                                                |                  |                     |               |           |  |
| SIGN MANUFACTURER<br>ELRO SIGNS                  |                                                                                                                     |                               | NO. OF LAMPS                                | NO. OF LAMPS TOTAL WATTAGE                           |                  |                     |               | <u></u>   |  |
| ADDRESS WHERE SIGN CAN BE SEEN PRIOR TO ERECTION |                                                                                                                     |                               | TYPE OF LAMP                                |                                                      |                  |                     |               |           |  |
|                                                  |                                                                                                                     |                               |                                             |                                                      |                  |                     |               |           |  |
| TICKET NUMBER REINSPECTION CONTROL NUMBER        |                                                                                                                     |                               | NO. OF BALLAST/TRANSFORMERS INPUT OF TRANSI |                                                      |                  |                     | NSFORMERS     | FORMERS   |  |
| TYPE OF SUPPORT FOR SIGN OTHER                   |                                                                                                                     |                               | CONTRACTOR                                  | CONTRACTOR WILL INSTALL NSTALL NSTALL CUSTOMER LEADS |                  |                     | 2C            |           |  |
| SIGN BOARD SUPPORT MEMBERS                       | NONE                                                                                                                |                               | TYPE OF SWITCH                              |                                                      |                  |                     |               |           |  |
| ANNUAL FEE                                       |                                                                                                                     |                               | LOCATION OF SWITCH                          |                                                      |                  |                     |               |           |  |
| CONSTRUCTION FEE                                 | SIGN LOCATION<br>EAST ELEVATION: 19'6" X 10' NON-ILLUMINATED<br>INTERIOR WINDOW SIGN "(LOGO) CUBESMART" (1 OF<br>2) |                               |                                             |                                                      |                  |                     |               |           |  |
| 1017 B FEE                                       |                                                                                                                     |                               |                                             |                                                      |                  |                     |               |           |  |
| TOTAL FEE<br>AMOUNT PAID                         |                                                                                                                     |                               |                                             |                                                      |                  |                     |               |           |  |
| BALANCE DUE                                      | 200.00 Check                                                                                                        | k # for DCAP                  |                                             |                                                      |                  |                     |               |           |  |
| The undersigned certif                           | that the statements in this application are tru                                                                     | e and correct and that all wo | rk dane under the proposer                  | i nermit will confor                                 | m to the require | ments of the Chicas | o Municinal C | inde      |  |
|                                                  | REG. NO.                                                                                                            |                               | BOND. NO                                    |                                                      |                  | REG. NO             | N94           | 142       |  |
| ELECT CONTR                                      |                                                                                                                     |                               | SIGN ERECTOR OZKO SIGN AND LIGHTING SIGNER  |                                                      |                  |                     |               |           |  |
| ADDRESS                                          |                                                                                                                     |                               | Address<br>1119 LUNT                        |                                                      |                  |                     |               |           |  |
| ,/                                               |                                                                                                                     |                               | SCHAUMBURG IZ, 60193                        |                                                      |                  |                     |               |           |  |
| SUPERVISOR SIGNATURE                             |                                                                                                                     |                               | SIGNATURE                                   | /                                                    |                  |                     |               | ·······   |  |
| J.                                               | The permit issued on this application will auth                                                                     | orize only signs here applied | for. If other signs are to b                | e created they must                                  | be covered by    | additional permits  |               |           |  |
| City of Chicago<br>Rahm Emanuel, M               | Department of Buildings<br>Judith Frydland, Commissioner                                                            |                               |                                             |                                                      |                  |                     |               |           |  |
| ES_PERM_APP_WEB RD060211                         | AP #:100664356                                                                                                      |                               | File                                        |                                                      | op               | Y                   |               | Page 1 of |  |

| TYPE OF BUSINESS                                                                                                                             | SIGN BOND REQUIRED?                                  |                     |  |  |  |
|----------------------------------------------------------------------------------------------------------------------------------------------|------------------------------------------------------|---------------------|--|--|--|
| COMMERCIAL Other: SELF-STORAGE                                                                                                               | COUNCIL ORDER REQUIRED X YES                         |                     |  |  |  |
| LIC #:                                                                                                                                       |                                                      |                     |  |  |  |
| Renewal Date:                                                                                                                                | IS SPECIAL PERMISSION REQUIRED FROM CHIEF ELECTRICAL |                     |  |  |  |
| Projects Over:                                                                                                                               | <b>VES</b>                                           |                     |  |  |  |
| Y Private Property                                                                                                                           | IF YES, ATTACH LETTER OF REQUEST                     |                     |  |  |  |
| N Public Way Grant Permit #:                                                                                                                 |                                                      |                     |  |  |  |
| X         Planned Development/Manufacturing         PMD/PD#:         1261           Zoning District:         OTHER         Other:         PD | TIME STAMP                                           |                     |  |  |  |
| TYPE OF SIGN:                                                                                                                                |                                                      |                     |  |  |  |
| ADVERTISING ILLUMINATE MOVEABLE                                                                                                              |                                                      |                     |  |  |  |
| X BUSINESS FLASHING                                                                                                                          |                                                      |                     |  |  |  |
| TOTAL STREET FRONTAGE OF LOT (IN FEET) 547                                                                                                   |                                                      |                     |  |  |  |
| TOTAL AREA OF NEW SIGN (SQ.FT.) 195                                                                                                          |                                                      |                     |  |  |  |
|                                                                                                                                              | 4                                                    |                     |  |  |  |
| TOTAL AREA OF ALL SIGNS ON LOT (SQ.FT.) 636                                                                                                  |                                                      |                     |  |  |  |
| HEIGHT OF SIGN ABOVE GRADE (TO TOP) 44ft 0in                                                                                                 | 1                                                    |                     |  |  |  |
| DISTANCE OF CURB LINE OUTER EDGE (ft) 21                                                                                                     | SIGN CLERK                                           | APPROVED FOR PERMIT |  |  |  |
|                                                                                                                                              |                                                      |                     |  |  |  |
| DISTANCE OF STRUCTURE INNER EDGE (ft) 31                                                                                                     |                                                      |                     |  |  |  |
| DISTANCE FROM (ft):                                                                                                                          | REMARKS                                              |                     |  |  |  |
| A. PUBLIC PARK (OVER 10 ACRES) 1,000                                                                                                         |                                                      |                     |  |  |  |
| B. EXPRESSWAY (IF LESS THAN 1,000 FT.) 1,000                                                                                                 |                                                      |                     |  |  |  |
| C. RESIDENCE DISTRICT (ADVERTISING SIGNS ONLY) 522                                                                                           |                                                      |                     |  |  |  |
|                                                                                                                                              | -                                                    |                     |  |  |  |
| IF REPLACEMENT SIGN OR CHANGE OF FACE, WHAT DOES THE EXISTING SIGN<br>READ?                                                                  |                                                      |                     |  |  |  |
|                                                                                                                                              |                                                      |                     |  |  |  |
|                                                                                                                                              |                                                      |                     |  |  |  |
| Original Payee:                                                                                                                              |                                                      |                     |  |  |  |
|                                                                                                                                              |                                                      |                     |  |  |  |
| Landmark Hold: Status:                                                                                                                       |                                                      |                     |  |  |  |
| ZONING (OFFICE USE ONLY)                                                                                                                     | •                                                    |                     |  |  |  |
| ZUNING (UFFICE USE UNLY)                                                                                                                     |                                                      |                     |  |  |  |
|                                                                                                                                              |                                                      |                     |  |  |  |
|                                                                                                                                              |                                                      |                     |  |  |  |
|                                                                                                                                              |                                                      |                     |  |  |  |
|                                                                                                                                              | 1                                                    |                     |  |  |  |
|                                                                                                                                              |                                                      |                     |  |  |  |
|                                                                                                                                              |                                                      |                     |  |  |  |
|                                                                                                                                              |                                                      |                     |  |  |  |
|                                                                                                                                              |                                                      |                     |  |  |  |