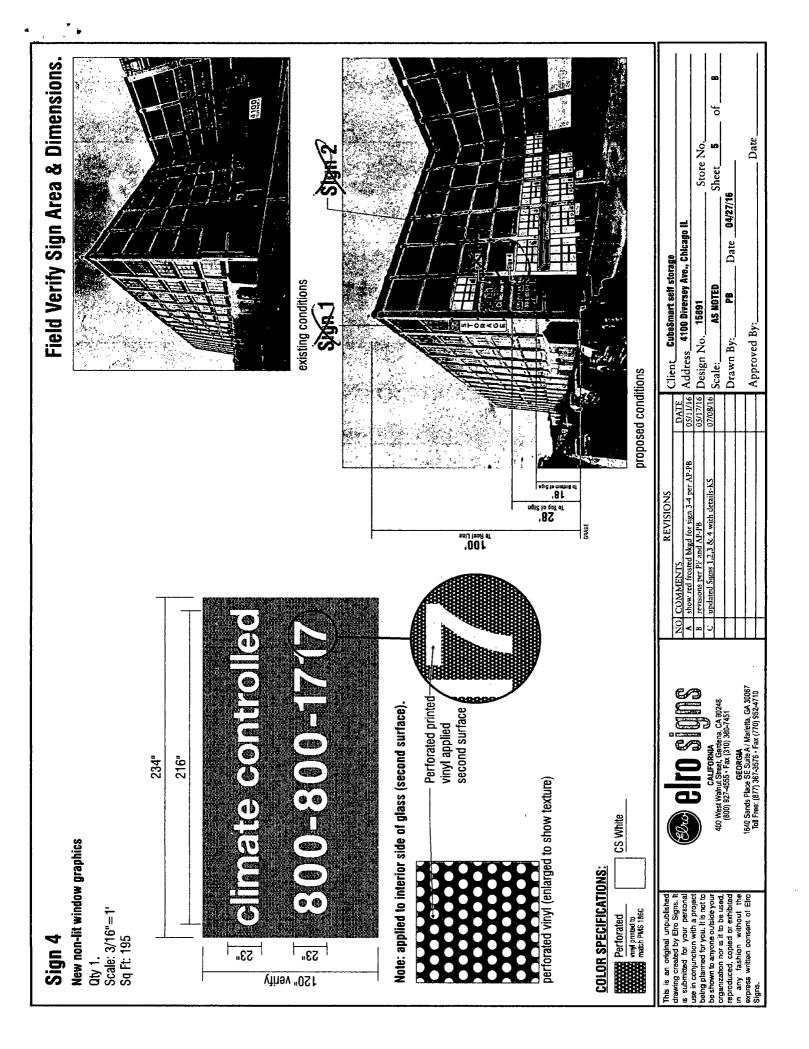

ORDERED, that the Commissioner of Buildings is hereby directed to issue a sign permit to:

OZKO SIGN AND LIGHTING COMPANY 1119 LUNT AVE. SCHAUMBURG, IL 60193

For the erection of a sign/signboard over 24 feet in height and/or over 100 square feet (in area of one face) at:

CUBESMART 4100 W. DIVERSEY AVE. CHICAGO, IL 60639

Dimensions: length <u>19'-6"</u>height <u>10'</u>

Height above grade/roof to top of sign \_\_\_\_\_

Total Square Foot Area \_\_\_\_\_195

Elevation: EAST

Permit #100664358

Alderman Milly Santiag

|                                                                                              | EPARTI                                                            |                                 |                                                   |                     | Un                |                    | NC              | 38          |  |
|----------------------------------------------------------------------------------------------|-------------------------------------------------------------------|---------------------------------|---------------------------------------------------|---------------------|-------------------|--------------------|-----------------|-------------|--|
| APPROVAL NUMBER                                                                              | Si<br>Application number<br>100664358                             | gn Permit                       |                                                   | work code           |                   |                    | DRAWINGS YES    |             |  |
| DATE OF APPLICATION                                                                          |                                                                   | TYPE OF SIGN FLAT OR BOX        |                                                   |                     |                   |                    |                 |             |  |
| ADDRESS OF SIGN                                                                              | DATE OF APPLICATION 08/11/2016                                    |                                 | LENGTH                                            | FT.                 | in.               | HEIGHT             | FT              | IN.         |  |
|                                                                                              | 4100 W DIVERSEY AVE, 60639-                                       |                                 | LENGIN                                            | 19                  | 6                 |                    | 10              | 0           |  |
| BUILDING                                                                                     | ORIGINAL PERMIT NUMBER                                            |                                 | AREA                                              | sq. ft.<br>195      |                   | WEIGHT             |                 | LBS.<br>5   |  |
| TYPE OF PERMIT NEW CONS                                                                      | TYPE OF PERMIT NEW CONSTRUCTION (SIGN)                            |                                 |                                                   | T GRADE/ROOF        |                   |                    |                 | FT.         |  |
| PAYER OF ANNUAL INSPECTION                                                                   |                                                                   |                                 | SIGN HEIGHT ABOVE GRADE/ROOF                      |                     |                   |                    |                 |             |  |
| CUBESMART, DALE GINGRICH<br>4100 W DIVERSEY AVE                                              |                                                                   |                                 | SHAPE OF SIGN REGULAR                             |                     |                   |                    |                 |             |  |
| CHICAGO, IL 60639<br>(610)535-5407                                                           |                                                                   |                                 | SIGN WILL READ<br>CLIMATE CONTROLLED 800-800-1717 |                     |                   |                    |                 |             |  |
| SIGN MANUFACTURER                                                                            | · · · · · · · · · · · · · · · · · · ·                             |                                 |                                                   |                     |                   |                    | ·····           |             |  |
| ELRO SIGNS                                                                                   |                                                                   |                                 |                                                   | NO OF LAMPS         |                   |                    | TOTAL WATTAGE   |             |  |
| ADDRESS WHERE SIGN CAN BE SEEN PRIOR TO ERECTION                                             |                                                                   |                                 | TYPE OF LAMP                                      |                     |                   |                    |                 |             |  |
|                                                                                              | · · · · · · · · · · · · · · · · · · ·                             |                                 | NO. OF BALLAST/                                   | TRANSFORMERS        |                   | INPUT OF T         | RANSFORMERS     |             |  |
| TICKET NUMBER REINSPECTION CONTROL NUMBER                                                    |                                                                   |                                 | N FEEDERS                                         |                     |                   |                    |                 |             |  |
| TYPE OF SUPPORT FOR SIGN OTHER                                                               |                                                                   |                                 | CONTRACTOR WILL INSTALI.                          |                     |                   |                    | ADS             |             |  |
| SIGN BOARD SUPPORT MEMBERS NONE                                                              |                                                                   |                                 | туре ог ѕwпсн                                     |                     |                   |                    |                 |             |  |
| ANNUAL FEE                                                                                   |                                                                   |                                 | LOCATION OF SWITCH                                |                     |                   |                    |                 |             |  |
| CONSTRUCTION FEE                                                                             | 400.00                                                            |                                 | SIGN LOCATION                                     |                     |                   |                    |                 |             |  |
| 1017 B FEE EAST ELEVATION: 19'6" X 10' NON-ILLUMINATED                                       |                                                                   |                                 |                                                   |                     |                   |                    |                 |             |  |
| TOTAL FEE<br>AMOUNT PAID                                                                     | INTERIOR WINDOW SIGN "CLIMATE CONTROLED<br>800-800-1717" (2 OF 2) |                                 |                                                   |                     |                   |                    |                 |             |  |
| BALANCE DUE                                                                                  |                                                                   |                                 |                                                   |                     |                   |                    |                 |             |  |
| The undersigned certin                                                                       | fy that the statements in this application are true               | e and correct and that allowing | done under the proposed                           | i nermit will confo | rm to the require | ments of the Chie  | ago Municinal ( | `nde        |  |
|                                                                                              | , REG. NO.                                                        |                                 | BOND. NO                                          |                     |                   | REG NO             | N94             | 142         |  |
| ELECT CONTR                                                                                  |                                                                   |                                 | SIGN ERECTOR<br>OZKO SIGN AND LIGHTING SIGNER     |                     |                   |                    |                 |             |  |
| ADDRESS                                                                                      |                                                                   | ADDRESS                         | /                                                 | /                   |                   |                    | <u> </u>        |             |  |
|                                                                                              |                                                                   |                                 | 1119 LUNT                                         |                     |                   |                    |                 |             |  |
| ,<br>SUPERVISOR SIGNATURE                                                                    |                                                                   |                                 | SCHAUMBURG IL, 60193                              |                     |                   |                    |                 |             |  |
|                                                                                              |                                                                   |                                 |                                                   |                     |                   |                    |                 |             |  |
|                                                                                              | The permit issued on this application will author                 | orize only signs here applied f | for. If other signs are to b                      | e erected they mus  | st be covered by  | additional permits |                 |             |  |
| City of Chicago Department of Buildings<br>Rahm Emanuel, Mayor Judith Frydland, Commissioner |                                                                   |                                 |                                                   |                     |                   |                    |                 |             |  |
| ES_PERM_APP_WEB RD060211                                                                     | AP # 100664358                                                    |                                 | File                                              | (OP.                | J                 |                    |                 | Page 1 of 2 |  |