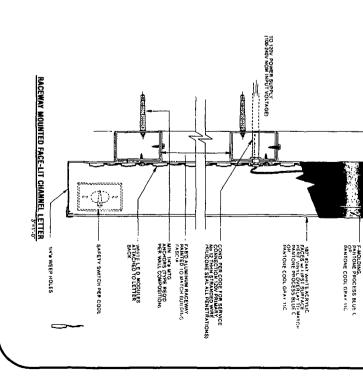

Department of Buildings Felicia Davis, Commissioner

- 6

1/4-20 THR STUD w/ RIGID ALUM SLEEVE-SPACER (DRILL 4" - USE w/ EPOXY ADHESIVE)

OB3" AL RETURNS W/ WELDED OB0" BACKS (PANTONE PROCESS BLUE C OP PANTONE COOL GRAY "TC)

TWO(2) SETS OF PLEX-FACE, RACEWAY MOUNTED CHANNEL LETTERS w/ L.E.D. ILLUMINATION

SCALE 1/"=1"

- RACEWAY PAINTED TO MATCH BUILDING FASCIA

PANTONE COOL GRAY 11 C

PANTONE PROCESS BLUE C

SIMULATED NIGHT VIEW