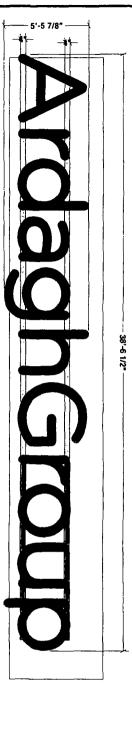

For the erection of a sign/signboard over 24 feet in height and/or 100 square feet (in area of one face) at:

Ardaugh Group 8770 W Bryn Mawr Chicago, IL 60631

Dimensions: Length: 38 feet - 7 inches Height: 5 feet - 6 inches

# CITY OF CHICAGO SIGN PERMIT APPLICATION CONTINUED

Section 3 continued

|                                               | _            |               | (i.e. cabinet, fi                |              | <u> </u>         |                  | la ab aa f    | S Daméh.              | Γ.                                |             | Q <sub>abaa</sub> |
|-----------------------------------------------|--------------|---------------|----------------------------------|--------------|------------------|------------------|---------------|-----------------------|-----------------------------------|-------------|-------------------|
| _                                             |              |               | 7 Inches                         | _            |                  | reev             | inches \      | <b>р рер</b> ип: _    | rt                                | et          | mcnes             |
|                                               |              |               | Weight:                          |              | IDS.             |                  |               |                       |                                   |             |                   |
| Shape o                                       | of Sign: _   | Neg           | jular                            |              |                  |                  |               |                       |                                   |             |                   |
| Sign Height                                   | above G      | rade:         |                                  |              |                  |                  |               |                       |                                   |             |                   |
| From Gr                                       | ade to B     | ottom of s    | sign or sign stru                | icture, whic | hever is         | lowest:1         | 150Ft.        |                       |                                   |             |                   |
| From Gr                                       | ade to To    | p of sign     | or sign structur                 | e, whicheve  | er is high       | nest:15          | 56Ft.         |                       |                                   |             |                   |
| Is City C                                     | ouncil O     | rder requi    | red?* <b>⊠</b> Yes               | □ No         |                  |                  |               |                       |                                   |             |                   |
| _                                             |              |               | O Square Feet i<br>Municipal Cod |              |                  | s of 24 feet     | t above grade | require a (           | City Counci                       | l Order pur | suant to          |
| Dimension o                                   | f Sign El    | ements p      | ursuant to Sec                   | tion 17-12   | 2-0601           | of the Chic      | ago Zoning C  | rdinance:             |                                   |             |                   |
| Length:                                       | 38           | _Feet         | 7 Inches                         | Height: _    |                  | _F <i>ē</i> et   | inches        | Ârea:                 |                                   | Sq Ft. 212  |                   |
| Electrical Co                                 | ntractor     | will insta    | ıll: Feeders: □                  | l Yes 🗷 No   | Custo            | mer Leads:       | Yes □ N       | 0                     |                                   |             |                   |
| Number                                        | of Lamp      | s: <u>440</u> | Total W                          | /attage:     | 86               | <u>50</u> Type o | of Lamp:      |                       | LED                               |             |                   |
| Number                                        | of Balla     | st/Transfo    | rmers:4                          | Input        | of Trans         | formers:         |               | 120                   |                                   |             |                   |
|                                               |              |               | gle L                            |              |                  |                  |               |                       |                                   |             |                   |
| Static: X Yes                                 |              |               | ı                                |              |                  |                  |               |                       |                                   |             |                   |
| Illuminated:                                  | <b>⊠</b> Yes | □ No          |                                  |              |                  |                  |               |                       |                                   |             |                   |
| If yes - I                                    | External_    |               | Internal X                       | <del></del>  |                  |                  |               |                       |                                   |             |                   |
| <b>Dynamic Ima</b> (An affidavit Code of Chic | of comp      | -             | S 🗷 No<br>equired for all o      | dynamic im   | age dis          | play signs p     | oursuant to S | ection 13-2           | :0-675(d)(                        | 2) of the N | /lunicipal        |
|                                               |              |               | oot Candles<br>□ Yes □ No        | M            | essage           | Time (Scree      | en Hold):     | secoi                 | nds                               |             |                   |
| What is                                       | the total    | of the sig    | gn face area de                  | voted to dy  | /namic i         | mage displ       | ay?           |                       | Sq Ft.                            |             |                   |
|                                               |              | 17051-715     | Se                               | ction 4      | - Zon            | ing Info         | rmation       |                       |                                   |             |                   |
| Zoning Distri                                 | ct or Pla    | anned Dev     | /elopment #: _                   |              | D258             |                  |               | Par Exercise Property | LS                                |             | <u> </u>          |
| Is sign locate                                | ed in a s    | pecial sig    | gn district? 🛘                   | Yes 🗷 No     | )                |                  |               |                       |                                   |             |                   |
| If yes: [                                     | ] Michig     | an Avenue     | Corridor 🗆 0                     | ak Street C  | orridor <b>I</b> | ☐ State Str      | eet/Wabash    | Avenue Cor            | ridor                             |             |                   |
| Total Street                                  | irontage     | of Zoning     | g Lot:                           | 493          | <del></del>      | (F               | Ft.)          |                       |                                   |             |                   |
| Total Area of                                 | new sig      | n: <u>21</u>  | <u>2(</u> \$                     | q Ft.) Gro   | ss Area          | of all prop      | osed signs: _ | 425                   | (\$6                              | ı Ft.)      |                   |
| Total Area of                                 | all exist    | ting signs    | on Zoning Lot                    | 425          | (                | Sq Ft.)          |               |                       |                                   |             |                   |
|                                               | Pic          | ture or rei   | ndering must b                   | e attached   | l depict         | ing sign pla     | acement with  |                       | <b>d after vie</b><br>Section 4 c |             | next nage         |

TWO(2) SETS OF PLEX-FACE, RACEWAY MOUNTED CHANNEL LETTERS w/ L.E.D. ILLUMINATION

SCALE 1/"=1"

- RACEWAY PAINTED TO MATCH BUILDING FASCIA

PANTONE COOL GRAY 11 C

PANTONE PROCESS BLUE C

SIMULATED NIGHT VIEW