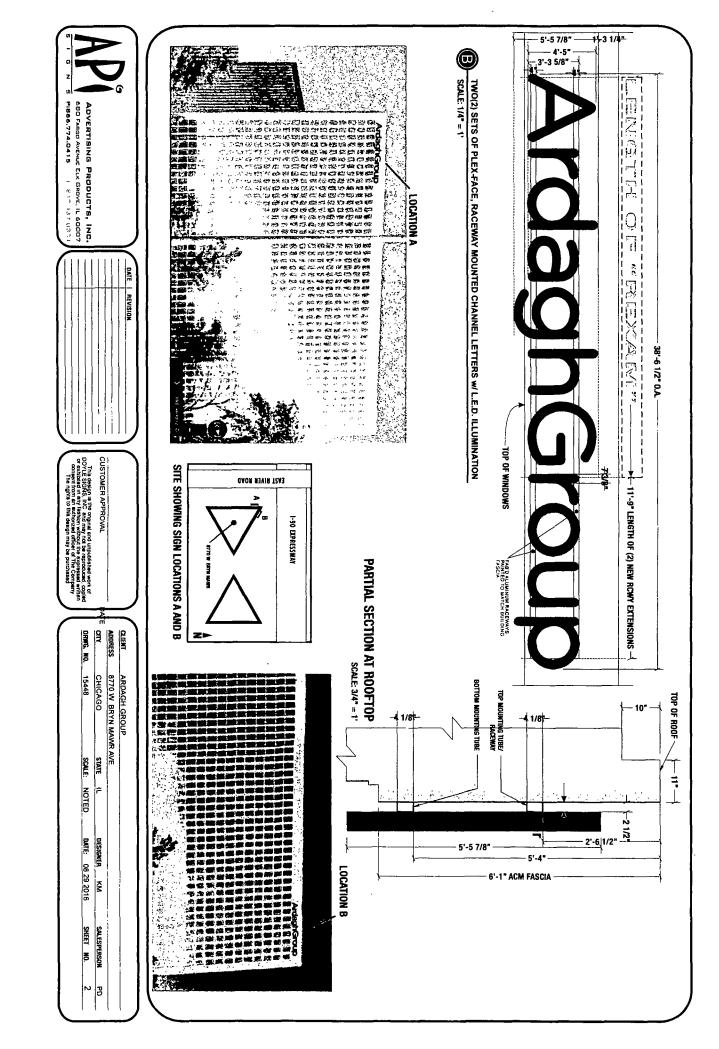

For the erection of a sign/signboard over 24 feet in height and/or 100 square feet (in area of one face) at:

Ardaugh Group 8770 W Bryn Mawr Chicago, IL 60631

Dimensions: Length: 38 feet - 7 inches Height: 5 feet - 6 inches

Square Footage: 212

Height above grade/roof to top of sign: 155 feet - 6 inches- North Elevation

Such sign(s) shall comply with all applicable provisions of TITLE 17 of the Chicago Zoning Ordinance and all other applicable provisions of the Municipal Code of the CITY OF CHICAGO governing the construction and maintenance of outdoor sign, signboards and structures.

### CITY OF CHICAGO SIGN PERMIT APPLICATION CONTINUED Expediter: Address: \_\_\_\_ License #: \_\_\_\_\_\_\_ Website: Section 3 - Sign and Structure Details (Please check all that apply) Sign Category: On-Premise (Business ID): Dynamic Static Business License # of Tenant Business: \_\_ Off-Premise (Advertising): ☐ Dynamic ☐ Static Temporary: ☐ Special Event: ☐ Sign will read (Please provide a description, picture and shop drawing): Ardagh Group Type of sign (Mark all that apply): ☐ Awning ☐ Canopy ☐ Freestanding ☐ Marquee ☐ Projecting ☐ Dynamic Image Display Wall □ Painted □ Cabinet/Frame □ Vinyl □ Projected image □ Flashing ☐ High Rise Building ☐ Hotel/Hospitals ☐ Other buildings: What is the dimension of the wall on which the sign will be installed? Where is sign or sign structure mounted? □ Inside the building ☒ Outside the building Is the sign or sign structure attached to a building or wall?: \( \omega \) Yes \( \omega \) No If yes, which wall of building? N \( \omega \) S \( \omega \) Is this a freestanding sign? ☐ Yes ☒ No Location of sign on lot: N E S W Which direction does sign copy face? N E S W Does any portion of the sign, sign structure or attachments cover, obscure or obstruct an existing window in a residential unit whether occupied or not? \(\simega\) Yes \(\mathbb{X}\) No Does any portion of the sign, sign structure, or attachments extend on or over the public way? $\square$ Yes $\bowtie$ No If yes, what is the public way use permit number? Sign Panels: Back to back within 30 degrees of parallel ☐ Yes ☒ No Number of Faces: 1 Sign Support Structure: ☐ Pole ☐ Roof ☐ Ground ☒ Building ☐ Windows ☐ Other: \_\_\_\_\_\_\_ Does any portion of the sign or sign structure extend 24 inches above the roof line as defined in 17-17-02149 of the Municipal Code of Chicago? ☐ Yes ☐ No Picture or rendering must be attached depicting sign placement with before and after view.

# CITY OF CHICAGO SIGN PERMIT APPLICATION CONTINUED

Section 3 continued

|                                               | _            |               | (i.e. cabinet, fi                |              | <u> </u>         |                  | la ab aa f    | S Daméh.              | Γ.                                |             | Q <sub>abaa</sub> |
|-----------------------------------------------|--------------|---------------|----------------------------------|--------------|------------------|------------------|---------------|-----------------------|-----------------------------------|-------------|-------------------|
| _                                             |              |               | 7 Inches                         | _            |                  | reev             | inches \      | <b>р рер</b> ип: _    | rt                                | et          | mcnes             |
|                                               |              |               | Weight:                          |              | IDS.             |                  |               |                       |                                   |             |                   |
| Shape o                                       | of Sign: _   | Neg           | jular                            |              |                  |                  |               |                       |                                   |             |                   |
| Sign Height                                   | above G      | rade:         |                                  |              |                  |                  |               |                       |                                   |             |                   |
| From Gr                                       | ade to B     | ottom of s    | sign or sign stru                | icture, whic | hever is         | lowest:1         | 150Ft.        |                       |                                   |             |                   |
| From Gr                                       | ade to To    | p of sign     | or sign structur                 | e, whicheve  | er is high       | nest:15          | 56Ft.         |                       |                                   |             |                   |
| Is City C                                     | ouncil O     | rder requi    | red?* <b>⊠</b> Yes               | □ No         |                  |                  |               |                       |                                   |             |                   |
| _                                             |              |               | O Square Feet i<br>Municipal Cod |              |                  | s of 24 feet     | t above grade | require a (           | City Counci                       | l Order pur | suant to          |
| Dimension o                                   | f Sign El    | ements p      | ursuant to Sec                   | tion 17-12   | 2-0601           | of the Chic      | ago Zoning C  | rdinance:             |                                   |             |                   |
| Length:                                       | 38           | _Feet         | 7 Inches                         | Height: _    |                  | _F <i>ē</i> et   | inches        | Ârea:                 |                                   | Sq Ft. 212  |                   |
| Electrical Co                                 | ntractor     | will insta    | ıll: Feeders: □                  | l Yes 🗷 No   | Custo            | mer Leads:       | Yes □ N       | 0                     |                                   |             |                   |
| Number                                        | of Lamp      | s: <u>440</u> | Total W                          | /attage:     | 86               | <u>50</u> Type o | of Lamp:      |                       | LED                               |             |                   |
| Number                                        | of Balla     | st/Transfo    | rmers:4                          | Input        | of Trans         | formers:         |               | 120                   |                                   |             |                   |
|                                               |              |               | gle L                            |              |                  |                  |               |                       |                                   |             |                   |
| Static: X Yes                                 |              |               | ı                                |              |                  |                  |               |                       |                                   |             |                   |
| Illuminated:                                  | <b>⊠</b> Yes | □ No          |                                  |              |                  |                  |               |                       |                                   |             |                   |
| If yes - I                                    | External_    |               | Internal X                       | <del></del>  |                  |                  |               |                       |                                   |             |                   |
| <b>Dynamic Ima</b> (An affidavit Code of Chic | of comp      | -             | S 🗷 No<br>equired for all o      | dynamic im   | age dis          | play signs p     | oursuant to S | ection 13-2           | :0-675(d)(                        | 2) of the N | /lunicipal        |
|                                               |              |               | oot Candles<br>□ Yes □ No        | M            | essage           | Time (Scree      | en Hold):     | secoi                 | nds                               |             |                   |
| What is                                       | the total    | of the sig    | gn face area de                  | voted to dy  | /namic i         | mage displ       | ay?           |                       | Sq Ft.                            |             |                   |
|                                               |              | 17051-715     | Se                               | ction 4      | - Zon            | ing Info         | rmation       |                       |                                   |             |                   |
| Zoning Distri                                 | ct or Pla    | anned Dev     | /elopment #: _                   |              | D258             |                  |               | Par Exercise Property | LS                                |             | <u> </u>          |
| Is sign locate                                | ed in a s    | pecial sig    | gn district? 🛘                   | Yes 🗷 No     | )                |                  |               |                       |                                   |             |                   |
| If yes: [                                     | ] Michig     | an Avenue     | Corridor 🗆 0                     | ak Street C  | orridor <b>I</b> | ☐ State Str      | eet/Wabash    | Avenue Cor            | ridor                             |             |                   |
| Total Street                                  | irontage     | of Zoning     | g Lot:                           | 493          | <del></del>      | (F               | Ft.)          |                       |                                   |             |                   |
| Total Area of                                 | new sig      | n: <u>21</u>  | <u>2(</u> \$                     | q Ft.) Gro   | ss Area          | of all prop      | osed signs: _ | 425                   | (\$6                              | ı Ft.)      |                   |
| Total Area of                                 | all exist    | ting signs    | on Zoning Lot                    | 425          | (                | Sq Ft.)          |               |                       |                                   |             |                   |
|                                               | Pic          | ture or rei   | ndering must b                   | e attached   | l depict         | ing sign pla     | acement with  |                       | <b>d after vie</b><br>Section 4 c |             | next nage         |

Department of Buildings Felicia Davis, Commissioner

- 6

1/4-20 THR STUD w/ RIGID ALUM SLEEVE-SPACER (DRILL 4" - USE w/ EPOXY ADHESIVE)

OB3" AL RETURNS W/ WELDED OB0" BACKS (PANTONE PROCESS BLUE C OP PANTONE COOL GRAY "TC)

TWO(2) SETS OF PLEX-FACE, RACEWAY MOUNTED CHANNEL LETTERS w/ L.E.D. ILLUMINATION

SCALE 1/"=1"

- RACEWAY PAINTED TO MATCH BUILDING FASCIA

PANTONE COOL GRAY 11 C

PANTONE PROCESS BLUE C

SIMULATED NIGHT VIEW

# daghGrou

680 FARGO AVENUE ELK GROVE, IL 60007 ADVERTISING PRODUCTS, INC 1 017 457 037 DATE REVISION NOTES - WK

CUSTOMER APPROVAL

P:866.774.0415

This design is the onginal and unpublished work of DOYLE SIGNS, INC and may not be reproduced copied or exhibited in any tankin without the expressed written consent from an authorized officer of The Company The nights to this design may be purchased. Ħ CLIENT DRWG. NO. ADDRESS 15448 CHICAGO 8770 W. BRYN MAWR AVE ARDAGH GROUP SCALE: NOTED STATE DATE: 08 29 2016 DESIGNER KM SHEET NO. SALESPERSON S