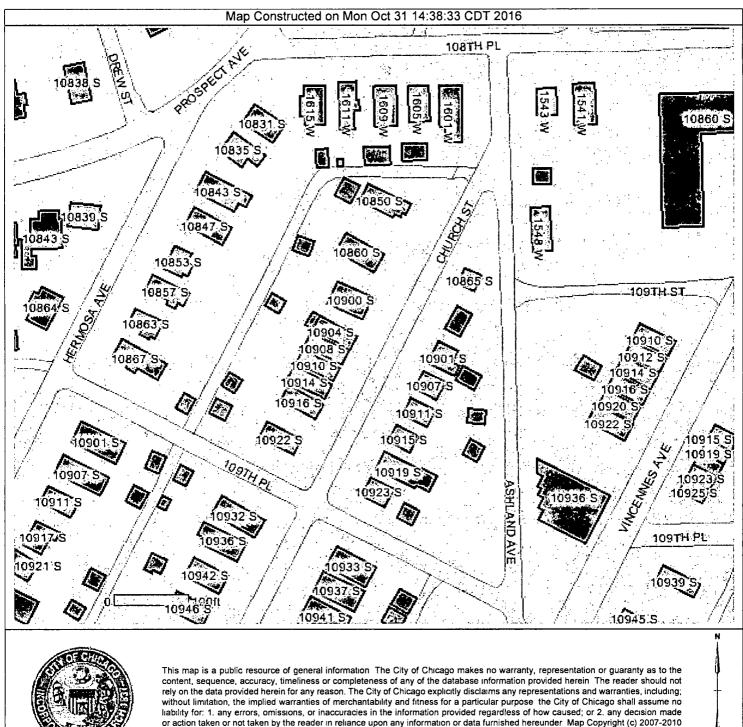

#### **ONE-WAY STREET - SOUTHBOUND**

- **Street:** South Church Street, between South Ashland Avenue and West 109<sup>th</sup> Place
- **Direction:** Southbound
- Install:One-Way signs at South Church Street/South Ashland AvenueDo Not Enter signs at West 109th Place/South Church Street