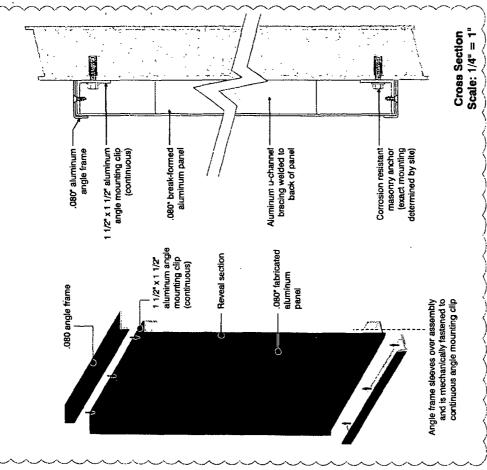

## 🗐 🕲 🧓 Modular Red Panel Assembly

Angle Frame: Satin Finish (No Texture) Panels: Satin Texture Finish PMS 485

Note: Individual panels are actually manufactured at 43.091". Each panel dimension is rounded up to the closest fractional equivalent.

Top View / Reveal Detail

Page 6 of 12

| Sign Permit Application                                                                                                                                       |                                          |                              |                   |                               |                          |                                                                       |                   |                  |                      |          |               |             |  |
|---------------------------------------------------------------------------------------------------------------------------------------------------------------|------------------------------------------|------------------------------|-------------------|-------------------------------|--------------------------|-----------------------------------------------------------------------|-------------------|------------------|----------------------|----------|---------------|-------------|--|
| APPROVAL NUMBER                                                                                                                                               | ,                                        | APPLICATION NUM<br>100651264 | MBER              | annual fee                    |                          | WORK CODE DRAWINGS ATTACHED                                           |                   |                  |                      |          | · 1           |             |  |
| DATE OF APPLICATION 05/21/2016                                                                                                                                |                                          |                              |                   |                               | TYPE OF SIGN FLAT OR BOX |                                                                       |                   |                  |                      |          |               |             |  |
| ADDRESS OF SIGN                                                                                                                                               |                                          |                              |                   | LENGTH                        | FT                       | IN.                                                                   | HEIGHT            |                  | гт.<br>6             | ıv.<br>8 |               |             |  |
| 1808 W 95TH ST, 60643-                                                                                                                                        |                                          |                              |                   |                               |                          |                                                                       | 39                | 6                | 1                    | L,       | <del></del> - | L           |  |
| BUILDING                                                                                                                                                      |                                          | ORIGINAL PERMIT NUMBER       |                   |                               |                          | AREA                                                                  | sq. ft.<br>263    |                  | WEIGHT               |          |               | 185.<br>350 |  |
| TYPE OF PERMIT NEW CONSTRUCTION (SIGN)                                                                                                                        |                                          |                              |                   |                               |                          |                                                                       |                   |                  |                      |          | гт.<br>15     |             |  |
| PAYER OF ANNUAL INSPECTION ADVANCE AUTO PARTS, F. DOMURAT                                                                                                     |                                          |                              |                   |                               | SHAPE OF SIGN REGULAR    |                                                                       |                   |                  |                      |          |               |             |  |
| 5008 AIRPORT ROAD<br>ROANOKE, VA 24012                                                                                                                        |                                          |                              |                   |                               |                          | SIGN WILL READ ADVANCE AUTO PARTS (LOGO)                              |                   |                  |                      |          |               |             |  |
| (540)561-3441                                                                                                                                                 |                                          | <del></del>                  |                   |                               | L                        |                                                                       |                   |                  |                      | _        |               |             |  |
| SIGN MANUFACTURER SES ENHANCEMENT SERVICES                                                                                                                    |                                          |                              |                   |                               |                          | NO. OF LAMPS . TOTAL WATTAGE 1 60                                     |                   |                  |                      | .GE      |               |             |  |
| ADDRESS WHERE SIGN CAN BE SEEN PRIOR TO ERECTION                                                                                                              |                                          |                              |                   |                               | TYPE OF LAMP OTHER       |                                                                       |                   |                  |                      |          |               |             |  |
|                                                                                                                                                               |                                          |                              |                   |                               |                          | NO. OF BALLAST                                                        | /TRANSFORMER      |                  | INPUT OF             | TRANS    | FORMERS       | · ·         |  |
| TICKET NUMBER 0                                                                                                                                               | REINSPEC                                 | CTION CONTROL NUMBER         |                   |                               |                          | 4                                                                     |                   |                  | 120                  | 120      |               |             |  |
| TYPE OF SUPPORT FOR SIGN BUILDING                                                                                                                             |                                          |                              |                   |                               |                          | CONTRACTOR WILL INSTALL  N FEEDERS  CUSTOMER LEADS                    |                   |                  |                      |          |               |             |  |
| SIGN BOARD SUPPORT MEMBERS STEEL                                                                                                                              |                                          |                              |                   |                               | TYPE OF SWITCH SPECIAL   |                                                                       |                   |                  |                      |          |               |             |  |
| ANNUAL FEE                                                                                                                                                    |                                          | 700.00                       |                   |                               |                          | LOCATION OF SWITCH                                                    | OUTSI             | DE SIGN          |                      |          |               |             |  |
| CONSTRUCTION FEE                                                                                                                                              |                                          | 700.00                       | Chec              | k # for Zoning                | l                        | SIGN LOCATION                                                         |                   |                  |                      |          |               |             |  |
| TOTAL FEE                                                                                                                                                     | SOUTH ELEVATION: LED ILLUMINATED CHANNEL |                              |                   |                               |                          |                                                                       |                   |                  |                      |          |               |             |  |
| AMOUNT PAID 200.00 Check # for DCAP                                                                                                                           |                                          |                              |                   |                               |                          | LETTERS ON A NON-ILLUMINATED BACKER PANEL "ADVANCE AUTO PARTS (LOGO)" |                   |                  |                      |          |               |             |  |
| BALANCE DUE                                                                                                                                                   |                                          | \$ 500.00                    |                   |                               |                          |                                                                       |                   |                  |                      |          |               |             |  |
| The undersioned co                                                                                                                                            | rtify that t                             | he statements in this am     | nlication are tro | se and correct and that all w | ork e                    | lone under the monne                                                  | ed nermit will en | form to the reas | aircurents of the Ch | je Pn    | Municinal     | Code        |  |
|                                                                                                                                                               |                                          | REG. NO.                     | /                 | E92009                        |                          | BOND, NO.                                                             |                   |                  | REG. NO.             |          | N94           | 1176        |  |
| ELECT CONTR<br>HOWARD UNELL                                                                                                                                   |                                          |                              |                   | ELECTR                        |                          | SIGN ERECTOR<br>VOLKAN SIG                                            | GN AND LI         | GHTING           |                      |          | SIG           | NER         |  |
| ADDRESS                                                                                                                                                       |                                          |                              |                   |                               |                          | ADDRESS                                                               |                   |                  | <del></del>          |          |               | <del></del> |  |
| ON730 BARRY AVE.                                                                                                                                              |                                          |                              |                   |                               |                          | 602 LUNT AVE                                                          |                   |                  |                      |          |               |             |  |
| WHEATON, IL 60187-                                                                                                                                            |                                          |                              |                   |                               |                          | SCHAUBURG IL, 60193                                                   |                   |                  |                      |          |               |             |  |
| SUPERVISOR SIGNATURE                                                                                                                                          |                                          |                              |                   |                               | SENATURE ON DON!         |                                                                       |                   |                  |                      |          |               |             |  |
| The permit issued on this application will authorize only signs here applied for. If other signs are to be erected they must be covered by additional permits |                                          |                              |                   |                               |                          |                                                                       |                   |                  |                      |          |               |             |  |