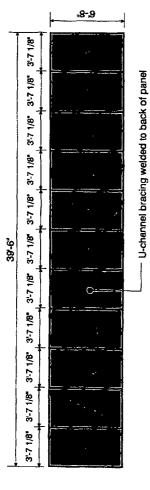

## 🗐 🕲 🧓 Modular Red Panel Assembly

Angle Frame: Satin Finish (No Texture) Panels: Satin Texture Finish PMS 485

Note: Individual panels are actually manufactured at 43.091". Each panel dimension is rounded up to the closest fractional equivalent.