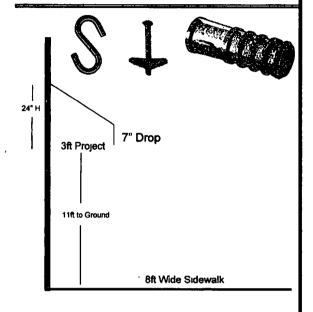

Said Awning(s) at W OHIO ST measure(s):

One (1) at nine point zero nine (9.09) feet in length, and one point five (1.5) foot in width for a total of thirteen point six four (13.64) square feet.

The location of said privilege shall be as shown on prints kept on file with the Department of Business Affairs and Consumer Protection and the Office of the City Clerk.

## Ohio St Subway

1" Metal Tubing Warped With Black Awning Material. Mounted To Building Using S Clips And 3/8" Toggle Bolts And Lag Shields.

NOTE: Photo for representational oursoises only. Signs are not to scale and may appear larger or smaller than around.