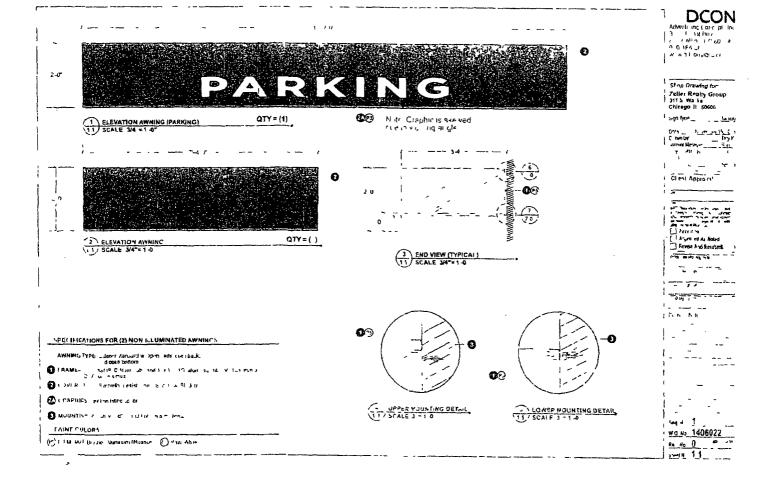

The location of said privilege shall be as shown on prints kept on file with the Department of Business Affairs and Consumer Protection and the Office of the City Clerk.

Said privilege shall be constructed in accordance with plans and specifications approved by the Zoning Department - Signs.