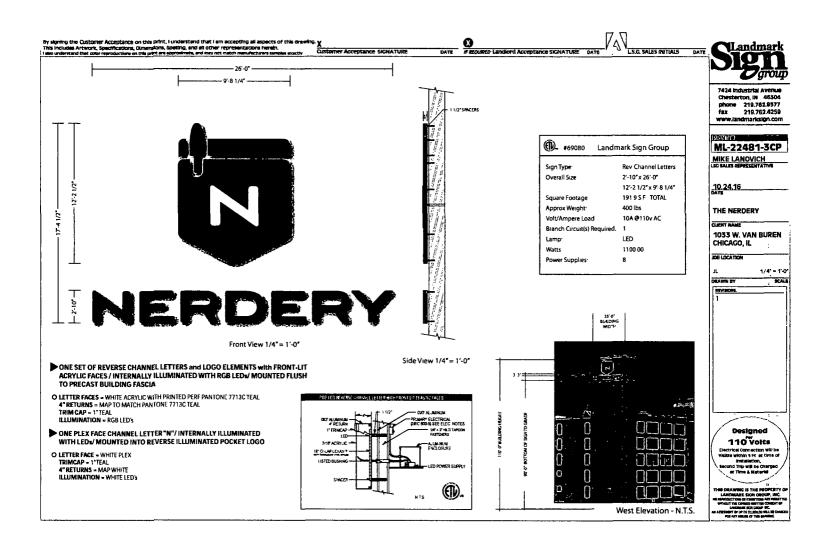

Committee on Zoning, Landmarks and Building Standards City Council Meeting Alderman Daniel Solis Sign Order

ORDERED, that the Commissioner of Buildings is hereby directed to issue a sign permit to:

LANDMARK SIGN COMPANY 7424 INDUSTRIAL AVE. CHESTERTON, IN 46304

For the erection of a sign/signboard over 24 feet in height and/or over 100 square feet (in area of one face) at:

THE NERDERY 1033 W. VAN BUREN ST. CHICAGO, IL 60607

| Dimensions: lengthheight                 | 17'-5" |
|------------------------------------------|--------|
| Height above grade/roof to top of sign _ | 90'    |
| Total Square Foot Area453                |        |
| Elevation: <u>WEST</u>                   |        |
|                                          |        |

Permit #100659804

Such sign shall comply with all applicable provisions of TITLE 17 of the Chicago Zoning Ordinance and all other applicable provisions of the Municipal Code of the City of Chicago governing the construction and maintenance of outdoor signs, signboards and structures.