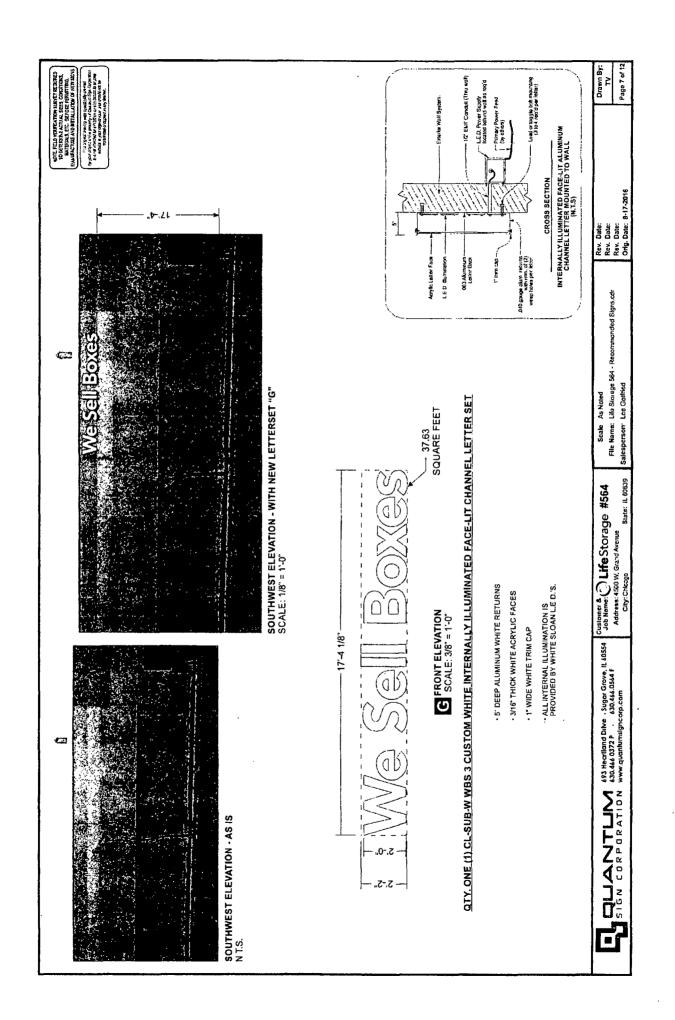

FINISHED WITH YELLOW TRIMCAP

ICON - BACKER PLATE: 1/8" THICK FLAT ALUMINUM PAINTED TO MATCH BUILDING WALL.

TRIMLESS LETTERS: 5" DEEP ALUMINUM WHITE RETURNS WITH 1/2" THICK WHITE ACRIVIC FACES BOODRATED ON THE FIRST SURFACE WITH 3M \$3630-8549 PERFORATED TRANSLUCENT SULTAN BLUE VINY...

ALL INTERNAL ILLUMINATION IS PROVIDED BY WHITE SLOAN L.E.D.'S. 120 V. - 3 AMPS - OTY 3 POWER SUPPLIES



QTY. ONE (1) CL-LIN-4 INTERNALLY ILLUMINATED FACE-LIT CHANNEL LETTER SET

D FRONT ELEVATION SCALE: 3/8" = 1'-0"



Customer & Carle Storage #564 File N
Address 4500 W Grand Avenue

State, IL 60639 Salesperso

City: Chicago

Scale: As Noted File Name: Life Sitorage 564 - Recommended Signs cdr Salesperson: Lee Gotfried

Rev. Date: Rev. Date: Rev. Date: Orig. Date: 8-17-2016

Drawn By:
TV
Page 4 of 12