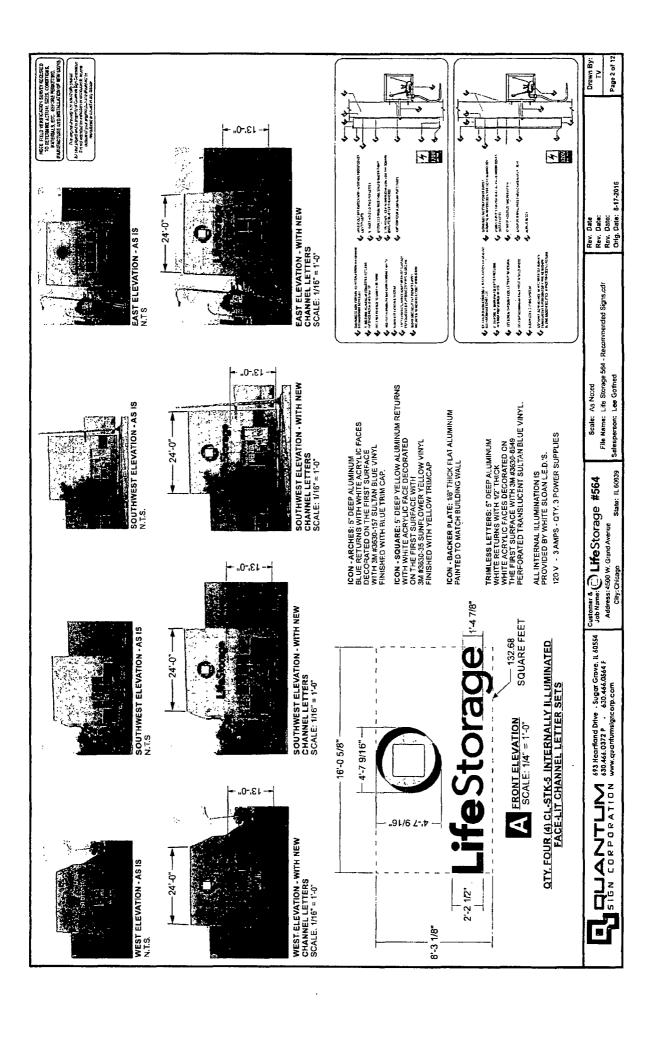

#1 Dimensions: length 16 feet 1 inches height 8 feet 3 inches

Height above grade/roof to top of sign 21 feet

Total Square Foot Area 133 square feet

Elevation <u>East</u>

Such sign shall comply with all applicable provisions of TITLE 17 of the Chicago Zoning Ordinance and all other applicable provisions of the Municipal Code of the City of Chicago governing the construction and maintenance of outdoor signs, signboards and structures.

.91/1 8-.6

-2.-5 1/5.

**fe**Storag

16'-0 3/4"

3'-8 1/16"

20'-6 3/8"

N 75.42 SQUARE FEET

> WEST ELEVATION - WITH NEW LETTER SET SCALE: 3/16" = 1'-0'

SIGN CORPORATION WW.quantumsgncorp.com

. ICON - ARCHES: 5" DEEP ALUMINUM
BLUE RETURNS WITH WHITE ACRYLIC FACES
DECORATED ON THE FIRST SURFACE
WITH 3M #3650-617 SULTAN BLUE VINYL
FINISHED WITH BLUE TRIM CAP.

ICON - SQUARE: 5' DEEP YELLOW ALUMINUM RETURNS WITH WHITE ACRYLIC FACE DECORATED ON THE FIRST SURFACE WITH WHYL SAM #3560-35 SUNFLOWER YELLOW WHYL FINISHED WITH YELLOW TRIMCAP

ICON - BACKER PLATE: 1/8" THICK FLAT ALUMINUM PAINTED TO MATCH BUILDING WALL.

TRIMLESS LETTERS: 5" DEEP ALUMINUM WHITE RETURNS WITH 1/2" THICK WHITE ACRIVIC FACES BOODRATED ON THE FIRST SURFACE WITH 3M \$3630-8549 PERFORATED TRANSLUCENT SULTAN BLUE VINY...

ALL INTERNAL ILLUMINATION IS PROVIDED BY WHITE SLOAN L.E.D.'S. 120 V. - 3 AMPS - OTY 3 POWER SUPPLIES

QTY. ONE (1) CL-LIN-4 INTERNALLY ILLUMINATED FACE-LIT CHANNEL LETTER SET

D FRONT ELEVATION SCALE: 3/8" = 1'-0"

Customer & Carle Storage #564 File N
Address 4500 W Grand Avenue

State, IL 60639 Salesperso

City: Chicago