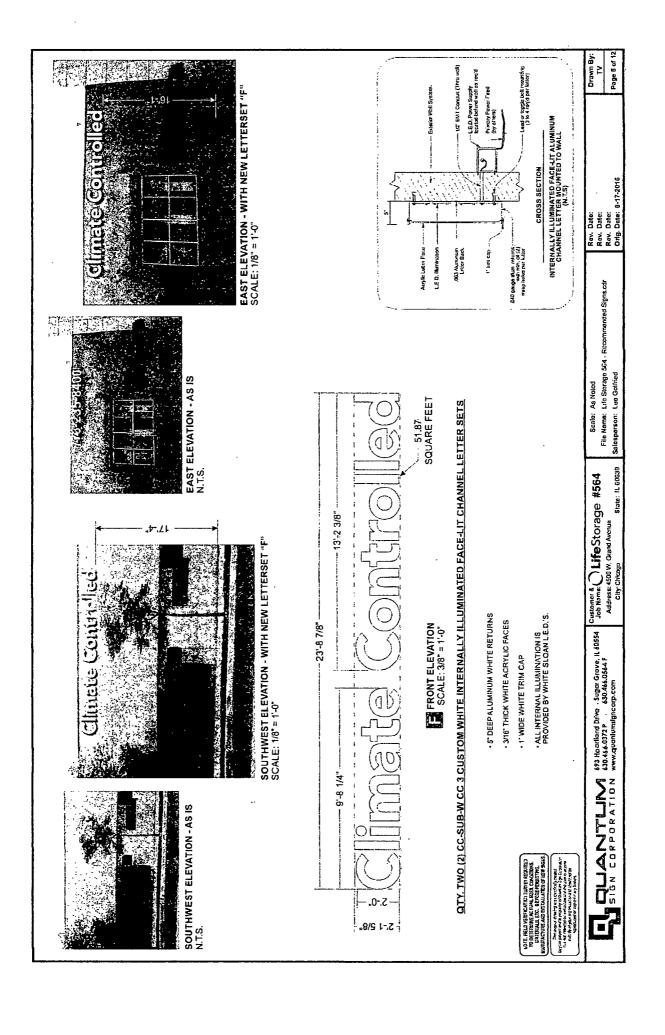

#1 Dimensions: length 16 feet 1 inches height 8 feet 3 inches

Height above grade/roof to top of sign 21 feet

Total Square Foot Area 133 square feet

Elevation <u>East</u>

Such sign shall comply with all applicable provisions of TITLE 17 of the Chicago Zoning Ordinance and all other applicable provisions of the Municipal Code of the City of Chicago governing the construction and maintenance of outdoor signs, signboards and structures.