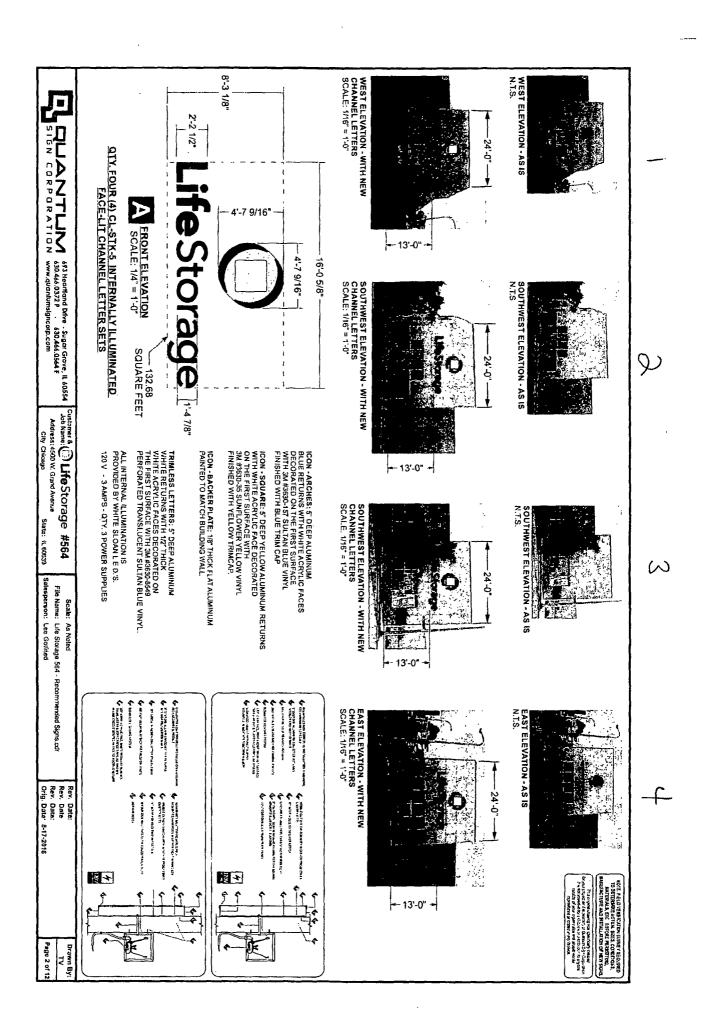

SIGN CORPORATION WW.quantumsgncorp.com

. ICON - ARCHES: 5" DEEP ALUMINUM
BLUE RETURNS WITH WHITE ACRYLIC FACES
DECORATED ON THE FIRST SURFACE
WITH 3M #3650-617 SULTAN BLUE VINYL
FINISHED WITH BLUE TRIM CAP.

ICON - SQUARE: 5' DEEP YELLOW ALUMINUM RETURNS WITH WHITE ACRYLIC FACE DECORATED ON THE FIRST SURFACE WITH WHYL SAM #3560-35 SUNFLOWER YELLOW WHYL FINISHED WITH YELLOW TRIMCAP

ICON - BACKER PLATE: 1/8" THICK FLAT ALUMINUM PAINTED TO MATCH BUILDING WALL.

TRIMLESS LETTERS: 5" DEEP ALUMINUM WHITE RETURNS WITH 1/2" THICK WHITE ACRIVIC FACES BOODRATED ON THE FIRST SURFACE WITH 3M \$3630-8549 PERFORATED TRANSLUCENT SULTAN BLUE VINY...

ALL INTERNAL ILLUMINATION IS PROVIDED BY WHITE SLOAN L.E.D.'S. 120 V. - 3 AMPS - OTY 3 POWER SUPPLIES

QTY. ONE (1) CL-LIN-4 INTERNALLY ILLUMINATED FACE-LIT CHANNEL LETTER SET

D FRONT ELEVATION SCALE: 3/8" = 1'-0"

Customer & Carle Storage #564 File N
Address 4500 W Grand Avenue

State, IL 60639 Salesperso

City: Chicago