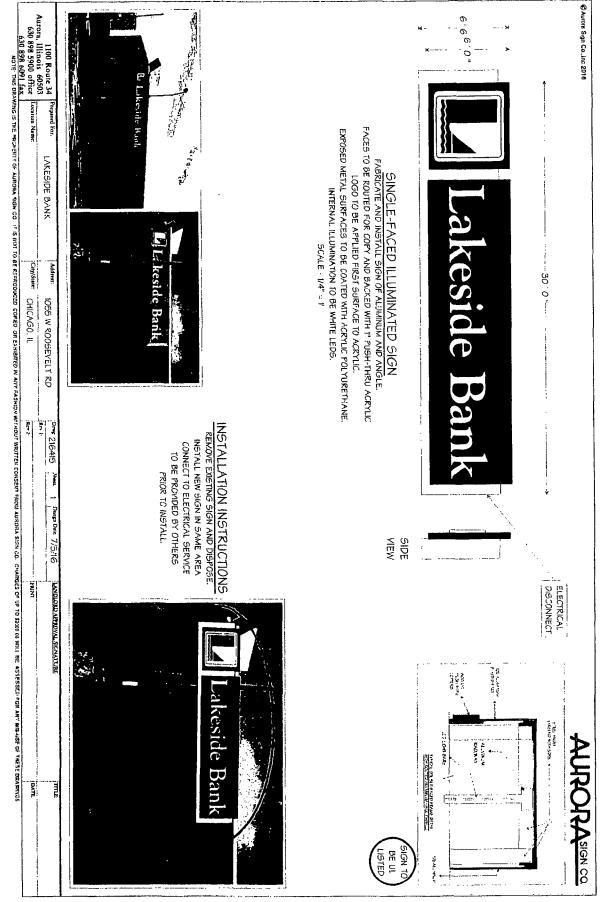

## Committee on Zoning, Landmarks and Building Standards

(signs)

¥

ORDERED, That the Commissioner of Buildings is hereby directed to issue 1 sign permit to:

Aurora Sign Co 1100 Route 34 Aurora, IL 60503

For the erection of one (1) wall sign over 24 feet in height and/or over 100 square feet (in area of one face) at:

1055 W Roosevelt Chicago, IL 60608

| #1 | Dimensions: length <u>30 feet</u>      | height <u>6 feet 6 inches</u> |
|----|----------------------------------------|-------------------------------|
|    | Height above grade/roof to top of sign | <u>25 feet</u>                |
|    | Total Square Foot Area                 | 195 square feet               |
|    | Elevation                              | West                          |

Such sign shall comply with all applicable provisions of TITLE 17 of the Chicago Zoning Ordinance and all other applicable provisions of the Municipal Code of the City of Chicago governing the construction and maintenance of outdoor signs, signboards and structures.