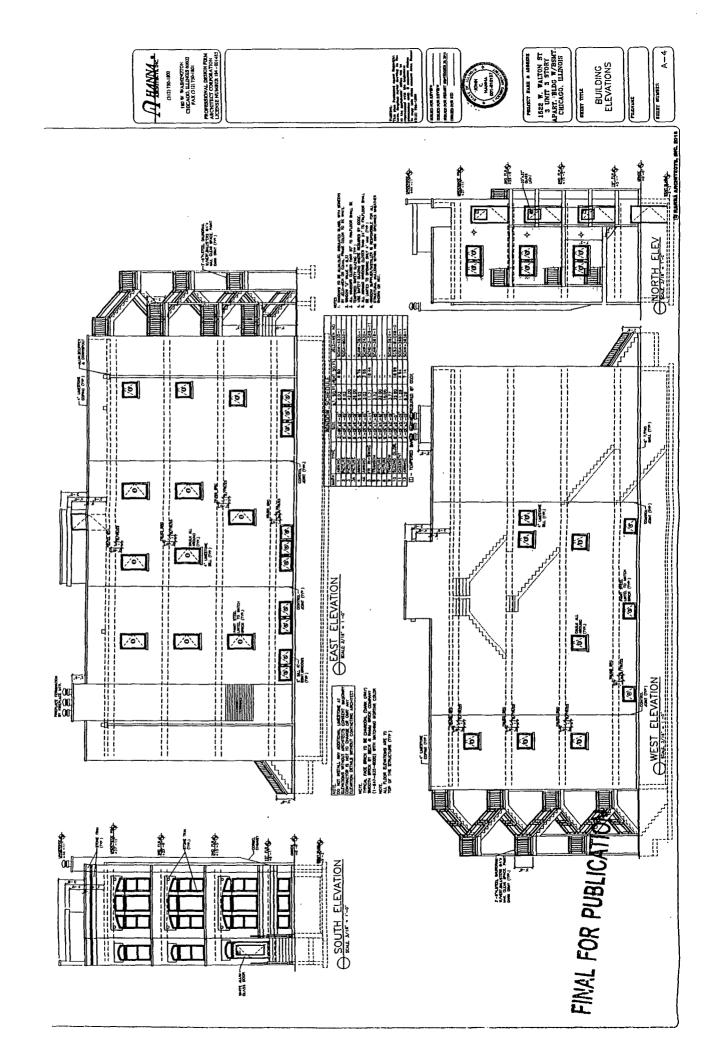

5 square feet. The property is currently the site of single family residence. Applicant seeks to improve the site with a three residential dwelling unit building.

The following is a list of the proposed dimensions of the development:

Density:

3 residential dwelling units

Lot Area Per Unit:

1,024

**Off Street Parking:** 

3 spaces

Height:

37 feet 11 inches

Floor Area:

4,560 square feet

Floor Area Ratio:

1.5

Front Setback:

11 feet 3 inches

Rear Setback:

38 feet 5 inches

West Side Setback:

2 feet

**East Side Setback:** 

3 feet



ZONTING DATA:

128.00' x 24.00' = 3.072 SO.FT.

F.A.R. = 1.28.00' x 24.00' = 3.072 SO.FT.

MAX. BUILDING SOLME TOTAGE:

157 FLOOR = 1.5200 SO.FT

380 FLOOR = 1.5200 SO.FT

TOTAL = 4.550.00 SO.FT

TOTAL = 4.550.00 SO.FT

FINAL FOR PUBLICATION