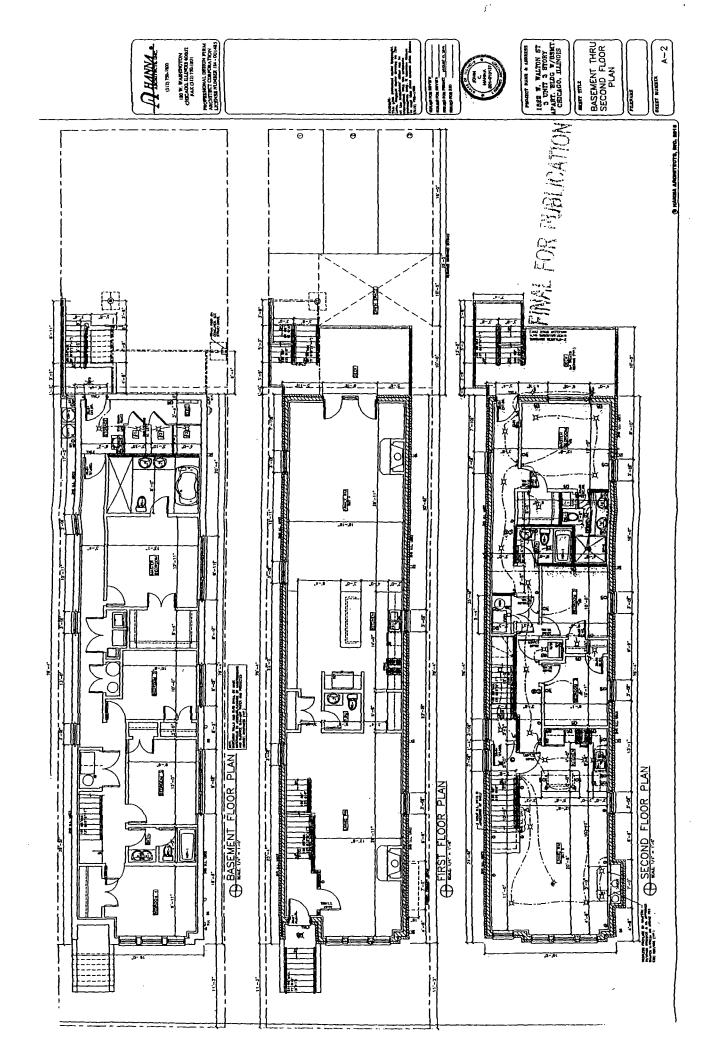

3,075 square feet. The property is currently the site of single family residence. Applicant seeks to improve the site with a three residential dwelling unit building.

The following is a list of the proposed dimensions of the development:

Density:

3 residential dwelling units

Lot Area Per Unit:

1,024

**Off Street Parking:** 

3 spaces

Height:

37 feet 11 inches

Floor Area:

4,560 square feet

Floor Area Ratio:

1.5

Front Setback:

11 feet 3 inches

Rear Setback:

38 feet 5 inches

West Side Setback:

2 feet

**East Side Setback:** 

3 feet



ZONTING DATA:

128.00' x 24.00' = 3.072 SO.FT.

F.A.R. = 1.28.00' x 24.00' = 3.072 SO.FT.

MAX. BUILDING SOLME TOTAGE:

157 FLOOR = 1.5200 SO.FT

380 FLOOR = 1.5200 SO.FT

TOTAL = 4.550.00 SO.FT

TOTAL = 4.550.00 SO.FT

FINAL FOR PUBLICATION