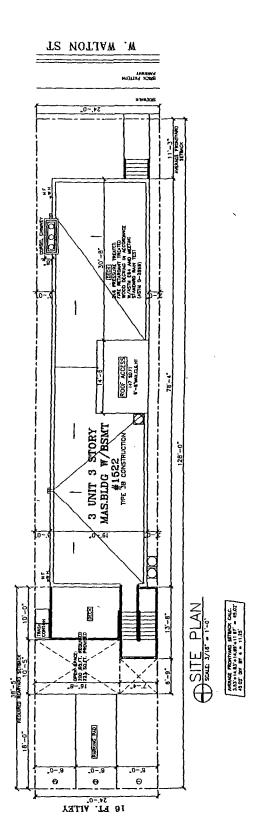

FINAL FOR PUBLICATION

1522 West Walton

The following is a list of the proposed dimensions of the development:

Density:

3 residential dwelling units

Lot Area Per Unit:

1,024

**Off Street Parking:** 

3 spaces

Height:

37 feet 11 inches

Floor Area:

4,560 square feet

Floor Area Ratio:

1.5

Front Setback:

11 feet 3 inches

Rear Setback:

38 feet 5 inches

West Side Setback:

2 feet

**East Side Setback:** 

3 feet

ZONTING DATA:

128.00' x 24.00' = 3.072 SO.FT.

F.A.R. = 1.28.00' x 24.00' = 3.072 SO.FT.

MAX. BUILDING SOLME TOTAGE:

157 FLOOR = 1.5200 SO.FT

380 FLOOR = 1.5200 SO.FT

TOTAL = 4.550.00 SO.FT

TOTAL = 4.550.00 SO.FT

FINAL FOR PUBLICATION