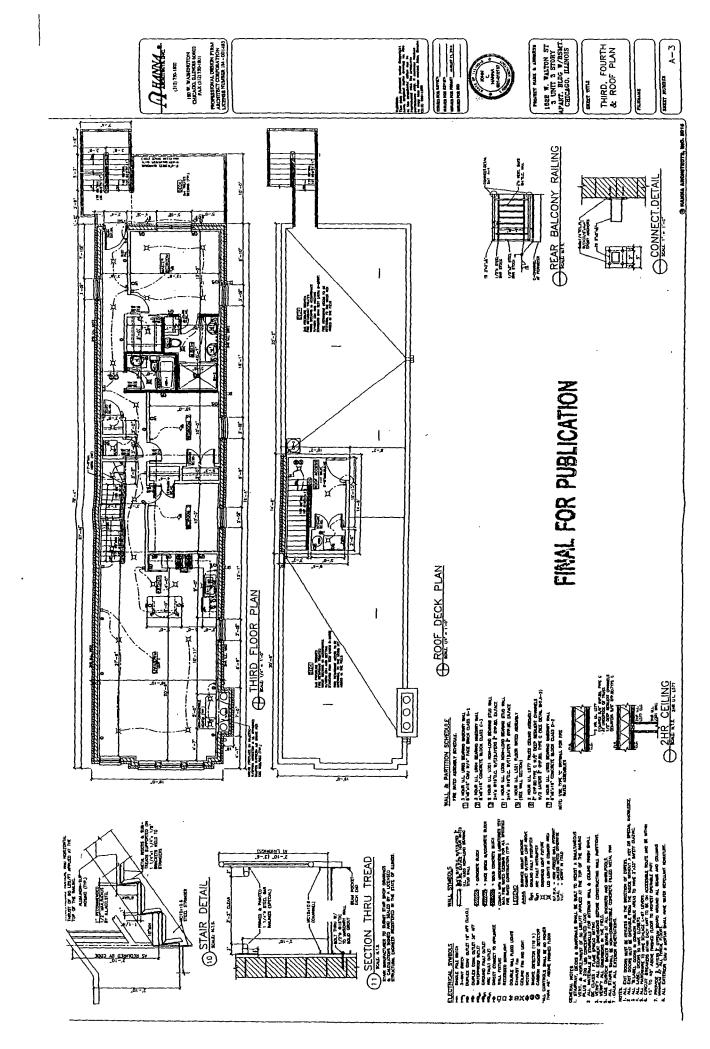

075 square feet. The property is currently the site of single family residence. Applicant seeks to improve the site with a three residential dwelling unit building.

The following is a list of the proposed dimensions of the development:

Density:

3 residential dwelling units

Lot Area Per Unit:

1,024

**Off Street Parking:** 

3 spaces

Height:

37 feet 11 inches

Floor Area:

4,560 square feet

Floor Area Ratio:

1.5

Front Setback:

11 feet 3 inches

Rear Setback:

38 feet 5 inches

West Side Setback:

2 feet

**East Side Setback:** 

3 feet



ZONTING DATA:

128.00' x 24.00' = 3.072 SO.FT.

F.A.R. = 1.28.00' x 24.00' = 3.072 SO.FT.

MAX. BUILDING SOLME TOTAGE:

157 FLOOR = 1.5200 SO.FT

380 FLOOR = 1.5200 SO.FT

TOTAL = 4.550.00 SO.FT

TOTAL = 4.550.00 SO.FT

FINAL FOR PUBLICATION