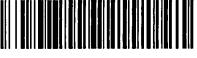

With the following Dimensions, height, and square foot area:

Dimensions: Length: <u>28 feet</u>; Height <u>4 feet</u> Height Above Grade / Roof to top of Sign: <u>12 feet</u> Total Square Foot Area: <u>112 Square Feet</u> Elevation: <u>West</u> Permit #

Awning

Awning

Awning