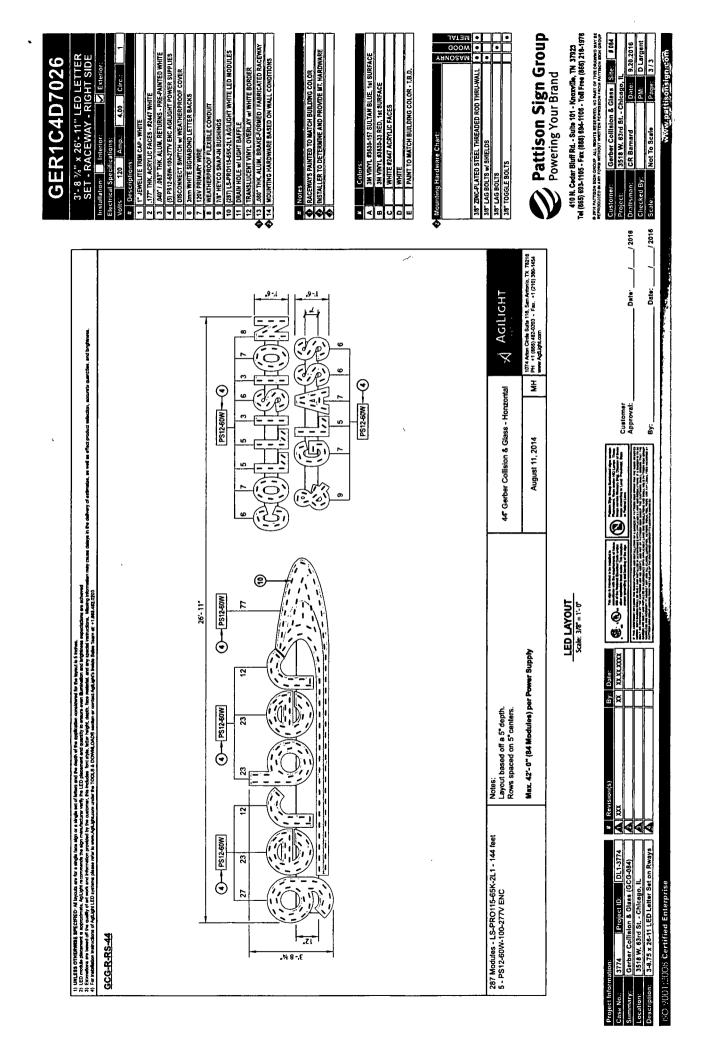

|                                        | •     | c                         | в                                  | A                                           | *       |
|----------------------------------------|-------|---------------------------|------------------------------------|---------------------------------------------|---------|
| PAINT TO MATCH BUILDING COLOR - T.B.D. | WHITE | WHITE #2447 ACRYLIC FACES | 3M VINYL #3630-33 RED, 1st SURFACE | 3M VINYL #3530-157 SULTAN BLUE, 1st SURFACE | Calors: |

**୦୦୦** 

AYS PAINTED

TO MATCH

500

LER TO DETERMINE AND PROVIDE MT. HARDWI

Scale: 3/8" = 1'-0"

| Project Information:     Project ID     DL1-3774     Revision(s)     Byr     Date       Case No::     5774     Project ID::     DL1-3774     N XXX     N XX     Normany       Summary     Get Collision & Glass (GCG-064)     A     A     N XX     N XXXXXXXX       Description:     34.75 x 36-11 LED Leiter Set on Rways     A     A     N XXXXXXXXXXXXXXXXXXXXXXXXXXXXXXXXXXXX                                                                                                                                                                                                                                                                                                                                                                                                                                                                                                                                                                                                                                                                                                                                                                                                                                                                                                                                                                                                                                                                                                                                                                                                                                                                                                                                                                                                                                                                              | SECTION THRU LETTERS / RACEWAY<br>Scale 3'= 1'-0'                                                                                                     |                                                                                                                              |                                                                                                                                                                                                                                                                                                                                                                                                                                                                                                  |                                                                                                                                                                                                                                                                                                                                                                                                                                                                                                                                                                                                                                                                                                                                                                                                                                                                                                                                                                                                                                                                                                                                                                                                                                                                                                                                                                                                                                                                                                                                                                                                                                                                                                                                                                                                                                                                                                                                                                                                                                                                                                                                                                                                                                                                                                                                                                                        |
|----------------------------------------------------------------------------------------------------------------------------------------------------------------------------------------------------------------------------------------------------------------------------------------------------------------------------------------------------------------------------------------------------------------------------------------------------------------------------------------------------------------------------------------------------------------------------------------------------------------------------------------------------------------------------------------------------------------------------------------------------------------------------------------------------------------------------------------------------------------------------------------------------------------------------------------------------------------------------------------------------------------------------------------------------------------------------------------------------------------------------------------------------------------------------------------------------------------------------------------------------------------------------------------------------------------------------------------------------------------------------------------------------------------------------------------------------------------------------------------------------------------------------------------------------------------------------------------------------------------------------------------------------------------------------------------------------------------------------------------------------------------------------------------------------------------------------------------------------------------|-------------------------------------------------------------------------------------------------------------------------------------------------------|------------------------------------------------------------------------------------------------------------------------------|--------------------------------------------------------------------------------------------------------------------------------------------------------------------------------------------------------------------------------------------------------------------------------------------------------------------------------------------------------------------------------------------------------------------------------------------------------------------------------------------------|----------------------------------------------------------------------------------------------------------------------------------------------------------------------------------------------------------------------------------------------------------------------------------------------------------------------------------------------------------------------------------------------------------------------------------------------------------------------------------------------------------------------------------------------------------------------------------------------------------------------------------------------------------------------------------------------------------------------------------------------------------------------------------------------------------------------------------------------------------------------------------------------------------------------------------------------------------------------------------------------------------------------------------------------------------------------------------------------------------------------------------------------------------------------------------------------------------------------------------------------------------------------------------------------------------------------------------------------------------------------------------------------------------------------------------------------------------------------------------------------------------------------------------------------------------------------------------------------------------------------------------------------------------------------------------------------------------------------------------------------------------------------------------------------------------------------------------------------------------------------------------------------------------------------------------------------------------------------------------------------------------------------------------------------------------------------------------------------------------------------------------------------------------------------------------------------------------------------------------------------------------------------------------------------------------------------------------------------------------------------------------------|
| Particular Strategy       Provide Strategy       Provide Strategy       Provide Strategy         Provide Strategy       Provide Strategy       Provide Strategy       Provide Strategy       Provide Strategy         Provide Strategy       Provide Strategy       Provide Strategy       Provide Strategy       Provide Strategy         Provide Strategy       Provide Strategy       Provide Strategy       Provide Strategy       Provide Strategy       Provide Strategy         Provide Strategy       Provide Strategy       Provide Strategy       Provide Strategy       Provide Strategy       Provide Strategy       Provide Strategy       Provide Strategy       Provide Strategy       Provide Strategy       Provide Strategy       Provide Strategy       Provide Strategy       Provide Strategy       Provide Strategy       Provide Strategy       Provid Strategy       Provide Strategy </th <th>Argle Wedded Indide<br/>Argle Wedded Indide<br/>Riscowery<br/>BBD<sup>*</sup> Aum<br/>BBD<sup>*</sup> Aum<br/>COLLISION &amp; GLASS' RACEWAY<br/>Not to Scale</th> <th></th> <th></th> <th>M/K x 1 1/2" x 16 1/2"<br/>Amm. Fait Bar<br/>30" Eye Bold<br/>10" Fock-Up<br/>10" X 10" Aum.<br/>40" Holded to Ange<br/>11/2" x 3/16" Aum.<br/>40" Holded to Ange<br/>11/2" x 3/16" Aum.<br/>50" Fait Bar<br/>11/2" x 3/16" Aum.<br/>50" Fait Bar</th> | Argle Wedded Indide<br>Argle Wedded Indide<br>Riscowery<br>BBD <sup>*</sup> Aum<br>BBD <sup>*</sup> Aum<br>COLLISION & GLASS' RACEWAY<br>Not to Scale |                                                                                                                              |                                                                                                                                                                                                                                                                                                                                                                                                                                                                                                  | M/K x 1 1/2" x 16 1/2"<br>Amm. Fait Bar<br>30" Eye Bold<br>10" Fock-Up<br>10" X 10" Aum.<br>40" Holded to Ange<br>11/2" x 3/16" Aum.<br>40" Holded to Ange<br>11/2" x 3/16" Aum.<br>50" Fait Bar<br>11/2" x 3/16" Aum.<br>50" Fait Bar                                                                                                                                                                                                                                                                                                                                                                                                                                                                                                                                                                                                                                                                                                                                                                                                                                                                                                                                                                                                                                                                                                                                                                                                                                                                                                                                                                                                                                                                                                                                                                                                                                                                                                                                                                                                                                                                                                                                                                                                                                                                                                                                                 |
|                                                                                                                                                                                                                                                                                                                                                                                                                                                                                                                                                                                                                                                                                                                                                                                                                                                                                                                                                                                                                                                                                                                                                                                                                                                                                                                                                                                                                                                                                                                                                                                                                                                                                                                                                                                                                                                                | AIP TINC-PLATED STEEL THREADED ROD THRUMAUL O AND                                                                 | INSTALLER TO DETENNINE AND PROVIDE UT. HARDWARE     Colors:     A Colors:     A DAVIN AND AND AND AND AND AND AND AND AND AN | a     Sum WHTE SIGNABOND LETTER BACKS       7     TOV FRIMARY WRE       8     WEATHEOPROF FLEXIBLE CONDUIT       9     TRF HEFCO SIMA-NA BUSINGS       10     (27) LS-PROTIS-65K-2LI A GLUCHT WHTE LED WODULES       11     (27) LS-PROTIS-65K-2LI A GLUCHT WHTE LED WODULES       12     TRANSH HOLE WI LOHT BAFFLE       13     SSG*THKL ACLUM, BRACE-CORRED FAIGHTOFIE RACEWAY       14     NOUNTING HARDWARE BASED ON WALL CONDITIONS       4     NOLGEWAY'S PAINTED TO MATCH BUILDING COLOR | GERALCAD7026<br>3'-8 %," x 26'- 11" LED LETTER<br>SET - RACEWAY - RIGHT SIDE<br>INSULATION TO INTERIOR<br>INSULATION AND TO CITCLE<br>INSULATION AND TO CITCLE<br>I DESCRIPTIONS<br>I DESCRI |