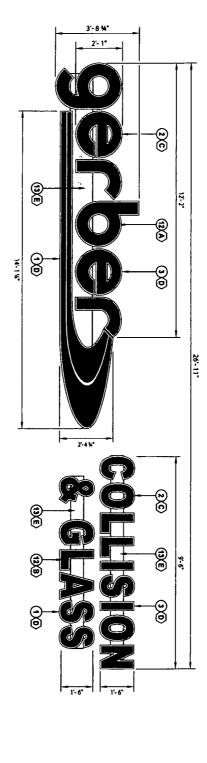

Dimensions: Length: 26 feet - 11 inches Square Footage: 101

Height above grade/roof to top of sign: 17 feet - 9 inches- South Elevation

Such sign(s) shall comply with all applicable provisions of TITLE 17 of the Chicago Zoning Ordinance and all other applicable provisions of the Municipal Code of the CITY OF CHICAGO governing the construction and maintenance of outdoor sign, signboards and structures.

### CITY OF CHICAGO SIGN PERMIT APPLICATION CONTINUED Section 3 continued Dimensions of Sign Structure (i.e. cabinet, frame, awning, canopy) Length: 26 Feet 11 Inches Height: <sup>3</sup> Feet <sup>9</sup> Inches Depth: <sup>1</sup> Feet <sup>0</sup> Inches Area: 101 Sg Ft. Weight: 200 lbs. Shape of Sign: Regular Sign Height above Grade: From Grade to Bottom of sign or sign structure, whichever is lowest: 14 Ft. From Grade to Top of sign or sign structure, whichever is highest: 18 Ft. Is City Council Order required?\* ☑ Yes □ No \*All signs in excess of 100 Square Feet in area OR in excess of 24 feet above grade require a City Council Order pursuant to Section 13-20-680 of the Municipal Code of Chicago Dimension of Sign Elements pursuant to Section 17-12-0601 of the Chicago Zoning Ordinance: Length: 26 Feet 11 Inches Height: 3 Feet 9 inches Area: 101 Sq Ft. Electrical Contractor will install: Feeders: I Yes X No Customer Leads: X Yes I No Number of Lamps: 287 Total Wattage: 840 Type of Lamp: LED Number of Ballast/Transformers: 2 Input of Transformers: 277 Type of Switch: Toggle Location of Switch: Outside Sign Static: X Yes INO Illuminated: X Yes D No If yes - External Internal X Dynamic Image Display: Ves X No (An affidavit of compliance is required for all dynamic image display signs pursuant to Section 13-20-675(d)(2) of the Municipal Code of Chicago.) Max Nits \_\_\_\_\_ Max Foot Candles \_\_\_\_\_ Message Time (Screen Hold): \_\_\_\_\_seconds Self Dimming Capability: Yes INO What is the total of the sign face area devoted to dynamic image display? \_\_\_\_\_\_ Sq Ft. Section 4 - Zoning Information Zoning District or Planned Development #: B3-1 is sign located in a special sign district? Yes X No If yes: 🗆 Michigan Avenue Corridor 🗖 Oak Street Corridor 🗖 State Street/Wabash Avenue Corridor Total Street frontage of Zoning Lot: 75 (Ft.) Total Area of new sign: \_\_\_\_\_(Sq Ft.) Gross Area of all proposed signs: \_\_\_\_\_(Sq Ft.) Total Area of all existing signs on Zoning Lot: \_\_\_\_<sup>16</sup> (Su Ft.) Picture or rendering must be attached depicting sign placement with before and after view.