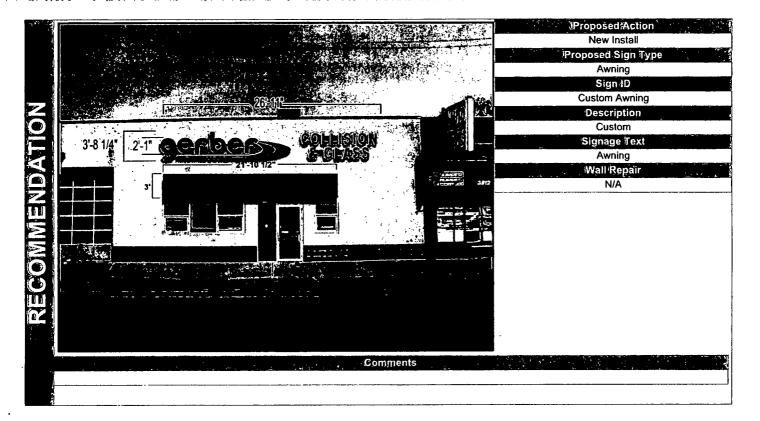

Dimensions: Length: 26 feet - 11 inches Square Footage: 101

Height above grade/roof to top of sign: 17 feet - 9 inches- South Elevation

Such sign(s) shall comply with all applicable provisions of TITLE 17 of the Chicago Zoning Ordinance and all other applicable provisions of the Municipal Code of the CITY OF CHICAGO governing the construction and maintenance of outdoor sign, signboards and structures.

### CITY OF CHICAGO SIGN PERMIT APPLICATION CONTINUED Section 3 continued Dimensions of Sign Structure (i.e. cabinet, frame, awning, canopy) Length: 26 Feet 11 Inches Height: <sup>3</sup> Feet <sup>9</sup> Inches Depth: <sup>1</sup> Feet <sup>0</sup> Inches Area: 101 Sg Ft. Weight: 200 lbs. Shape of Sign: Regular Sign Height above Grade: From Grade to Bottom of sign or sign structure, whichever is lowest: 14 Ft. From Grade to Top of sign or sign structure, whichever is highest: 18 Ft. Is City Council Order required?\* ☑ Yes □ No \*All signs in excess of 100 Square Feet in area OR in excess of 24 feet above grade require a City Council Order pursuant to Section 13-20-680 of the Municipal Code of Chicago Dimension of Sign Elements pursuant to Section 17-12-0601 of the Chicago Zoning Ordinance: Length: 26 Feet 11 Inches Height: 3 Feet 9 inches Area: 101 Sq Ft. Electrical Contractor will install: Feeders: I Yes X No Customer Leads: X Yes I No Number of Lamps: 287 Total Wattage: 840 Type of Lamp: LED Number of Ballast/Transformers: 2 Input of Transformers: 277 Type of Switch: Toggle Location of Switch: Outside Sign Static: X Yes INO Illuminated: X Yes D No If yes - External Internal X Dynamic Image Display: Ves X No (An affidavit of compliance is required for all dynamic image display signs pursuant to Section 13-20-675(d)(2) of the Municipal Code of Chicago.) Max Nits \_\_\_\_\_ Max Foot Candles \_\_\_\_\_ Message Time (Screen Hold): \_\_\_\_\_seconds Self Dimming Capability: Yes INO What is the total of the sign face area devoted to dynamic image display? \_\_\_\_\_\_ Sq Ft. Section 4 - Zoning Information Zoning District or Planned Development #: B3-1 is sign located in a special sign district? Yes X No If yes: 🗆 Michigan Avenue Corridor 🗖 Oak Street Corridor 🗖 State Street/Wabash Avenue Corridor Total Street frontage of Zoning Lot: 75 (Ft.) Total Area of new sign: \_\_\_\_\_(Sq Ft.) Gross Area of all proposed signs: \_\_\_\_\_(Sq Ft.) Total Area of all existing signs on Zoning Lot: \_\_\_\_<sup>16</sup> (Su Ft.) Picture or rendering must be attached depicting sign placement with before and after view.