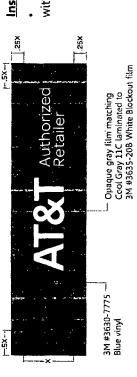

# Installation Guidelines

 Install new banner with vinyl to match Cool Gray 11C with copy weeded out, globe will be 3M 3630-7775 vinyl

1.-2 3/8" ..8/T S 9'-7 3/4" 20.-0, "O-,Z

3,-0,,

Scale: 3/8"=1'

prioritysign