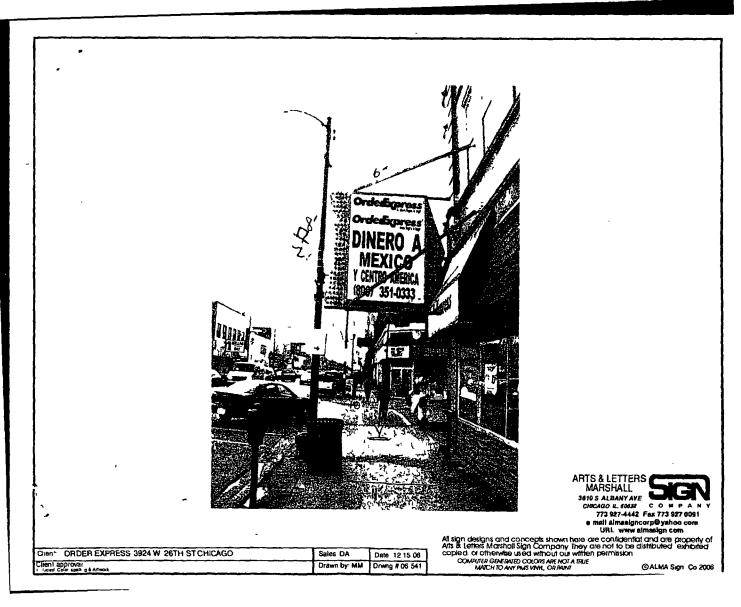

Be It Ordained by the City Council of the City of Chicago:

SECTION 1. Permission and authority are hereby given and granted to ORDER EXPRESS INC, upon the terms and subject to the conditions of this ordinance to maintain and use one (1) sign(s) projecting over the public right-of-way attached to its premises known as 3924 W. 26th St.

Said sign structure(s) measures as follows; along W. 26th ST: One (1) at six (6) feet in length, eight (8) feet in height and ten (10) feet above grade level.

The location of said privilege shall be as shown on prints kept on file with the Department of Business Affairs and Consumer Protection and the Office of the City Clerk.