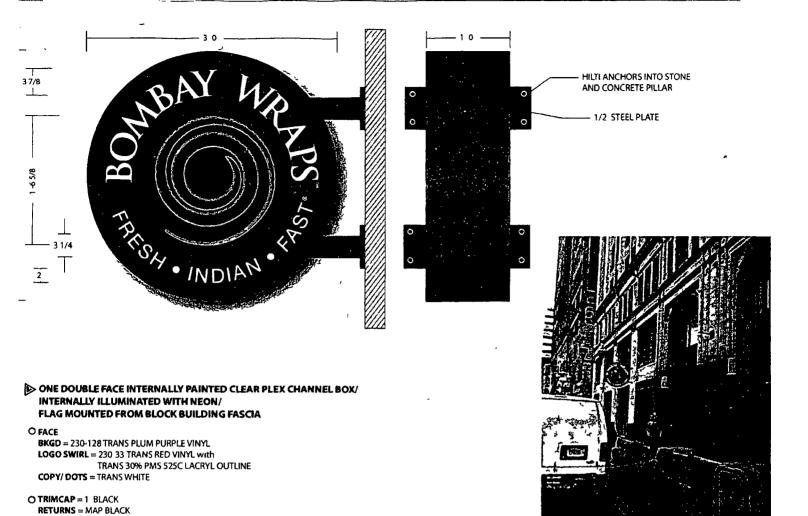

SECTION 1. Permission and authority are hereby given and granted to Bombay Wraps, upon the terms and subject to the conditions of this ordinance to maintain and use one (1) sign(s) projecting over the public right-of-way attached to its premises known as 122 N. Wells St..

Said sign structure(s) measures as follows; along N Wells St:

One (1) at three (3) feet in length, three (3) feet in height and eleven (11) feet above grade level.

The location of said privilege shall be as shown on prints kept on file with the Department of Business Affairs and Consumer Protection and the Office of the City Clerk.

Said privilege shall be constructed in accordance with plans and specifications approved by the Department of Transportation (Division of Project Development) and Zoning Department - Signs.

This grant of privilege in the public way shall be subject to the provisions of Section 10-28-015 and all other required provisions of the Municipal Code of Chicago.

Authority herein given and granted for a period of five (5) years from and after 07/06/2016.

ILLUMINATION = 8300 WHITE NEON SUPPORTS = MAP BLACK