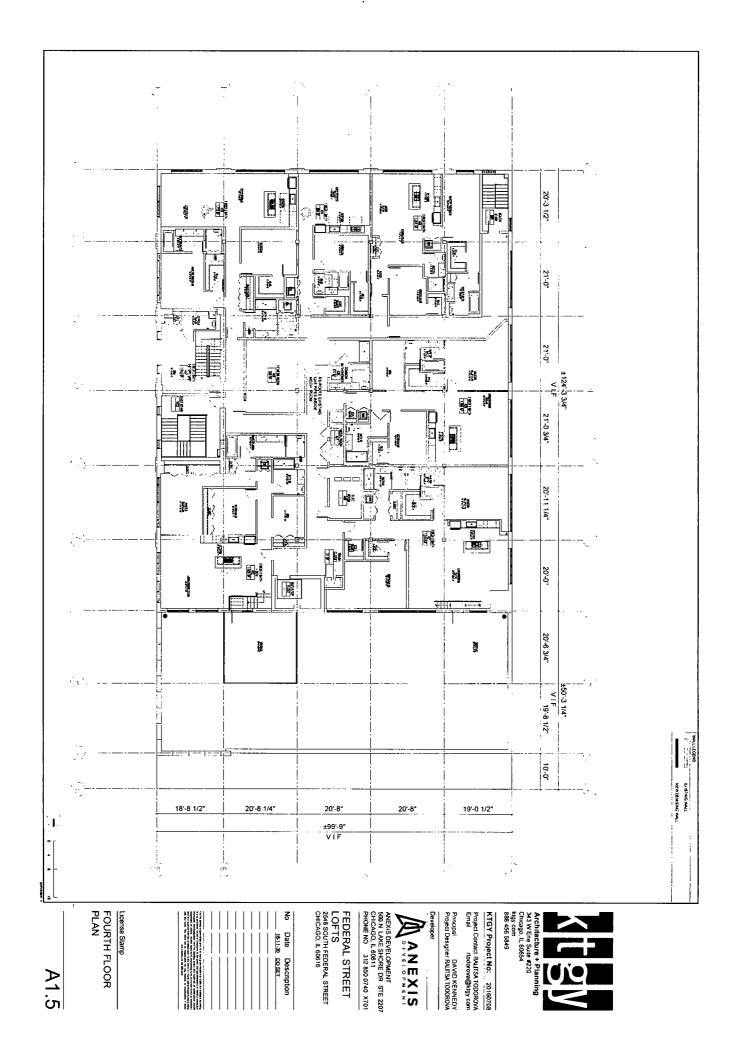

|                  |  |



























December 6, 2016

Honorable Daniel S. Solis Chairman Committee on Zoning, Landmarks and Building Standards Chicago City Council 121 North LaSalle Street Room 304, City Hall Chicago, Illinois 60602

The undersigned, Joseph P. Gattuso, being first duly sworn on oath, deposes and states the following:

The undersigned certifies that he has complied with the requirements of Section 17-13-0107 of the Chicago Zoning Ordinance, by causing written notice, First Class Mail, to be sent to such property owners who appear to be the owners of the property within the subject area not solely owned by the applicant, and to the owners of all property within 250 feet in each direction of the lot line of the subject property, exclusive of public roads, streets, alleys and other public ways, o