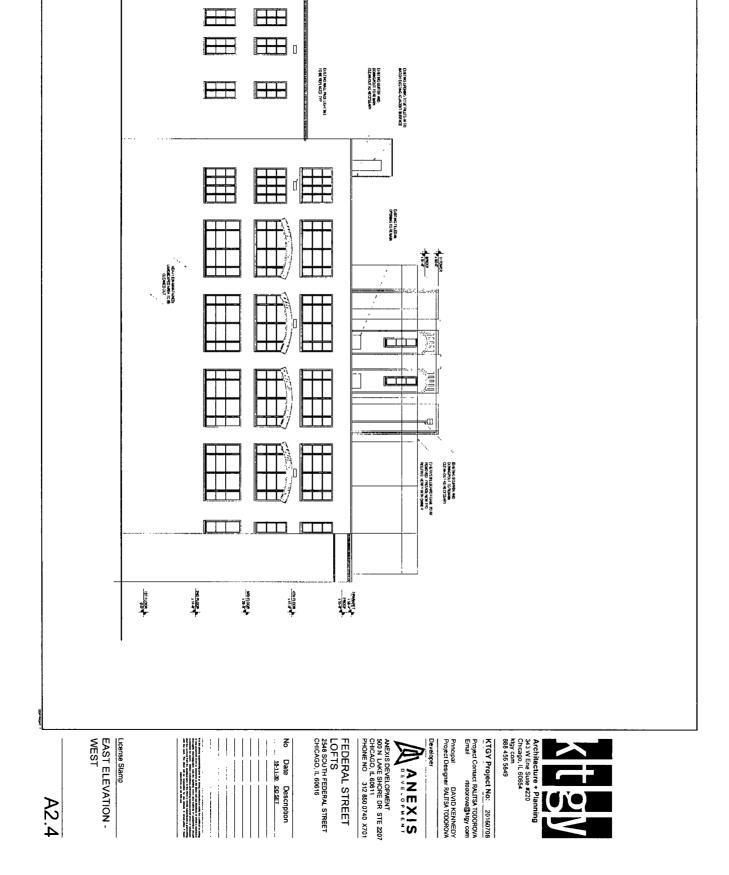

### PROJECT NARRATIVE

The property located at 2556 South Federal Street (the "Property") measures approximately 100 by 175.15 feet, contains approximately 17,510 square feet of site area and is improved with a vintage 3, 4 and 6 story loft building originally constructed in 1928 for the Rapid Roller Company, a manufacturer of printing press rollers and related equipment. The building is presently, and has been for some time, vacant. The building contains approximately 63,492 square feet of floor area, resulting in an existing floor area ratio ("FAR") of 3.63. As is often the case with buildings of this type and vintage, the building is built to its property lines on all sides. The Property is presently located in an M1-3 Limited Manufacturing/Business Park District, and the Applicant, Anexis Development, LLC, proposes to change this designation to that of a C2-3 Motor Vehicle-Related Commercial District, which change requires the submittal of a Type I zoning amendment application.

The proposed zoning amendment application will allow the Applicant to renovate the existing, building on the Property to contain 24 dwelling units on the upper floors and approximately 12,000 square feet of retail/office space on the first and second floors. A 28 space parking garage and one off-street loading berth will be provided within the building that will be accessed from South Federal Street, interior amenity space and a roof deck will be provided for building occupants and a bicycle parking area will be created within the building adjacent to the parking garage. No additions to the existing structure are proposed.