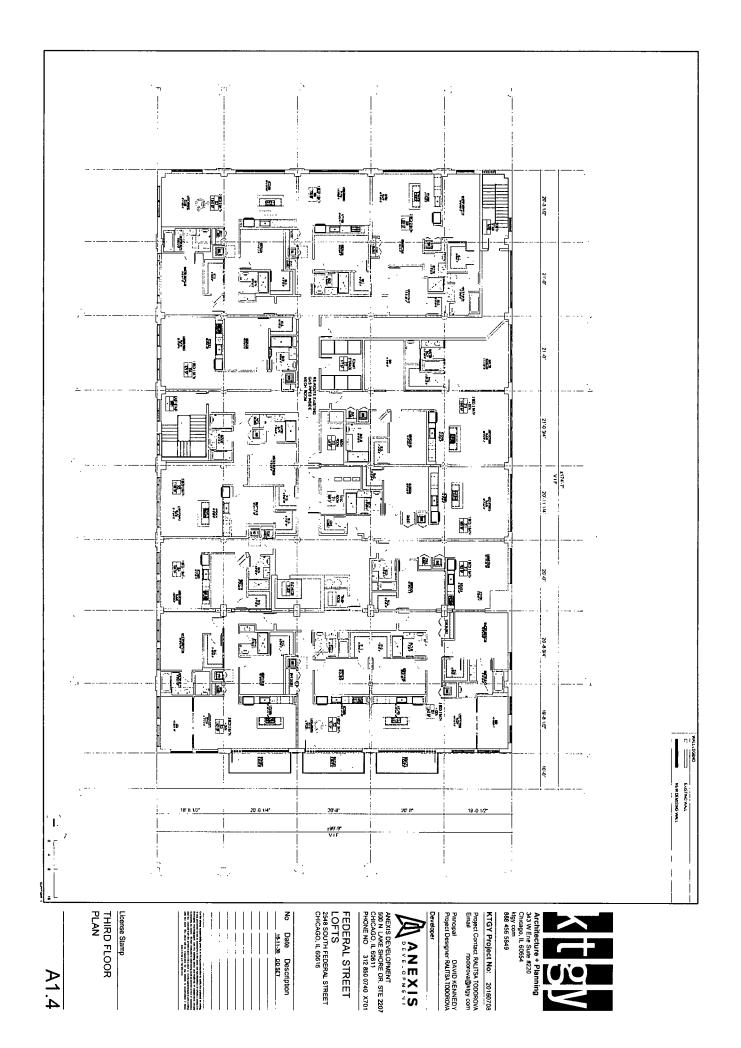

### PROJECT NARRATIVE

The property located at 2556 South Federal Street (the "Property") measures approximately 100 by 175.15 feet, contains approximately 17,510 square feet of site area and is improved with a vintage 3, 4 and 6 story loft building originally constructed in 1928 for the Rapid Roller Company, a manufacturer of printing press rollers and related equipment. The building is presently, and has been for some time, vacant. The building contains approximately 63,492 square feet of floor area, resulting in an existing floor area ratio ("FAR") of 3.63. As is often the case with buildings of this type and vintage, the building is built to its property lines on all sides. The Property is presently located in an M1-3 Limited Manufacturing/Business Park District, and the Applicant, Anexis Development, LLC, proposes to change this designation to that of a C2-3 Motor Vehicle-Related Commercial District, which change requires the submittal of a Type I zoning amendment application.

The proposed zoning amendment application will allow the Applicant to renovate the existing, building on the Property to contain 24 dwelling units on the upper floors and approximately 12,000 square feet of retail/office space on the first and second floors. A 28 space parking garage and one off-street loading berth will be provided within the building that will be accessed from South Federal Street, interior amenity space and a roof deck will be provided for building occupants and a bicycle parking area will be created within the building adjacent to the parking garage. No additions to the existing structure are proposed.