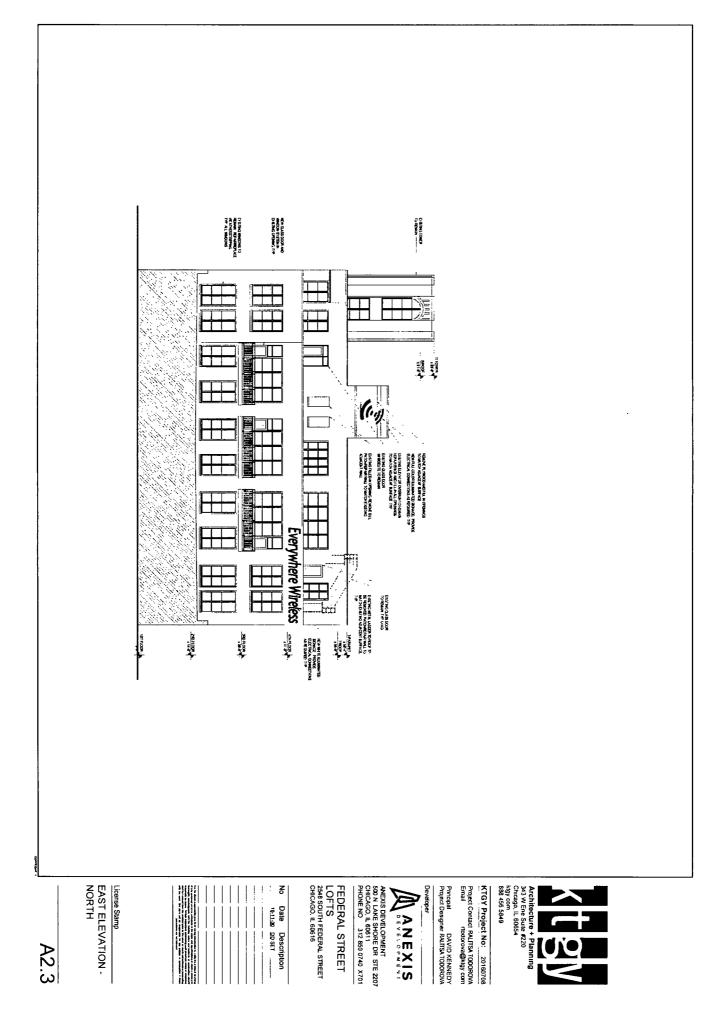

### PROJECT NARRATIVE

The property located at 2556 South Federal Street (the "Property") measures approximately 100 by 175.15 feet, contains approximately 17,510 square feet of site area and is improved with a vintage 3, 4 and 6 story loft building originally constructed in 1928 for the Rapid Roller Company, a manufacturer of printing press rollers and related equipment. The building is presently, and has been for some time, vacant. The building contains approximately 63,492 square feet of floor area, resulting in an existing floor area ratio ("FAR") of 3.63. As is often the case with buildings of this type and vintage, the building is built to its property lines on all sides. The Property is presently located in an M1-3 Limited Manufacturing/Business Park District, and the Applicant, Anexis Development, LLC, proposes to change this designation to that of a C2-3 Motor Vehicle-Related Commercial District, which change requires the submittal of a Type I zoning amendment application.

The proposed zoning amendment application will allow the Applicant to renovate the existing, building on the Property to contain 24 dwelling units on the upper floors and approximately 12,000 square feet of retail/office space on the first and second floors. A 28 space parking garage and one off-street loading berth will be provided within the building that will be accessed from South Federal Street, interior amenity space and a roof deck will be provided for building occupants and a bicycle parking area will be created within the building adjacent to the parking garage. No additions to the existing structure are proposed.