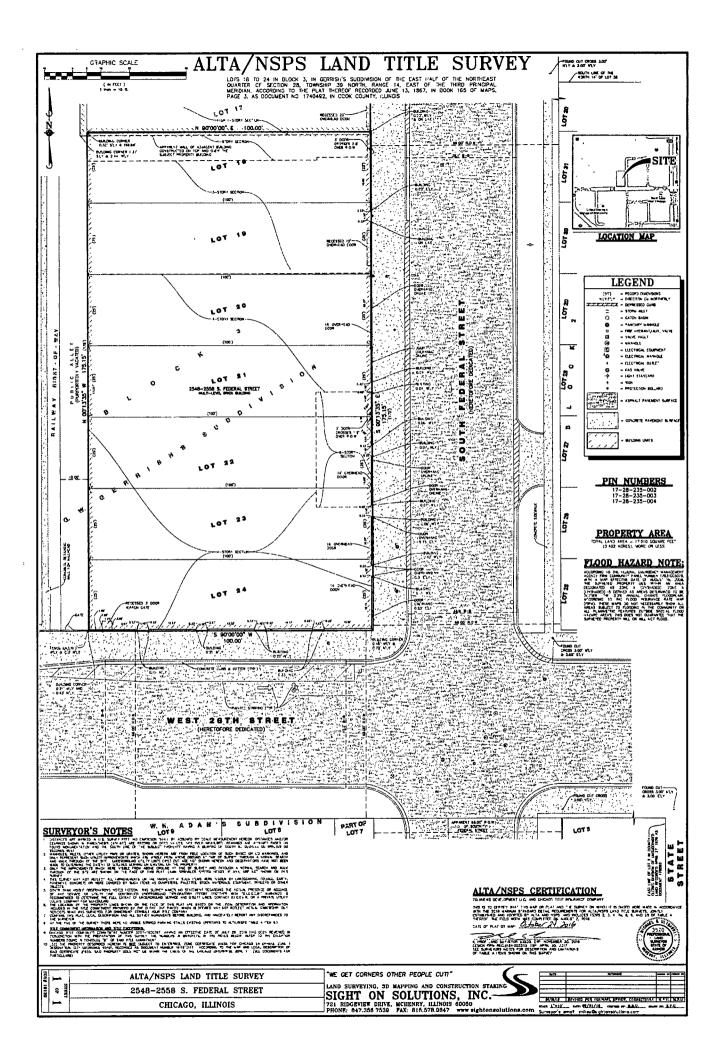

### PROJECT NARRATIVE

The property located at 2556 South Federal Street (the "Property") measures approximately 100 by 175.15 feet, contains approximately 17,510 square feet of site area and is improved with a vintage 3, 4 and 6 story loft building originally constructed in 1928 for the Rapid Roller Company, a manufacturer of printing press rollers and related equipment. The building is presently, and has been for some time, vacant. The building contains approximately 63,492 square feet of floor area, resulting in an existing floor area ratio ("FAR") of 3.63. As is often the case with buildings of this type and vintage, the building is built to its property lines on all sides. The Property is presently located in an M1-3 Limited Manufacturing/Business Park District, and the Applicant, Anexis Development, LLC, proposes to change this designation to that of a C2-3 Motor Vehicle-Related Commercial District, which change requires the submittal of a Type I zoning amendment application.