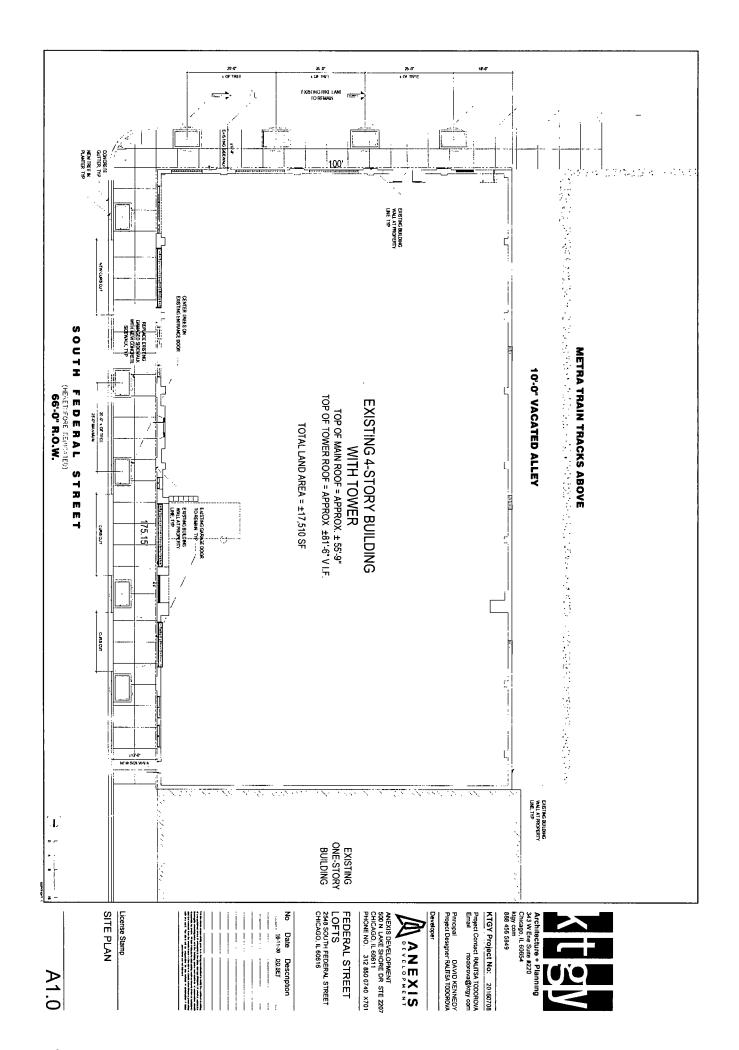

### PROJECT NARRATIVE

The property located at 2556 South Federal Street (the "Property") measures approximately 100 by 175.15 feet, contains approximately 17,510 square feet of site area and is improved with a vintage 3, 4 and 6 story loft building originally constructed in 1928 for the Rapid Roller Company, a manufacturer of printing press rollers and related equipment. The building is presently, and has been for some time, vacant. The building contains approximately 63,492 square feet of floor area, resulting in an existing floor area ratio ("FAR") of 3.63. As is often the case with buildings of this type and vintage, the building is built to its property lines on all sides. The Property is presently located in an M1-3 Limited Manufacturing/Business Park District, and the Applicant, Anexis Development, LLC, proposes to change this designation to that of a C2-3 Motor Vehicle-Related Commercial District, which change requires the submittal of a Type I zoning amendment application.