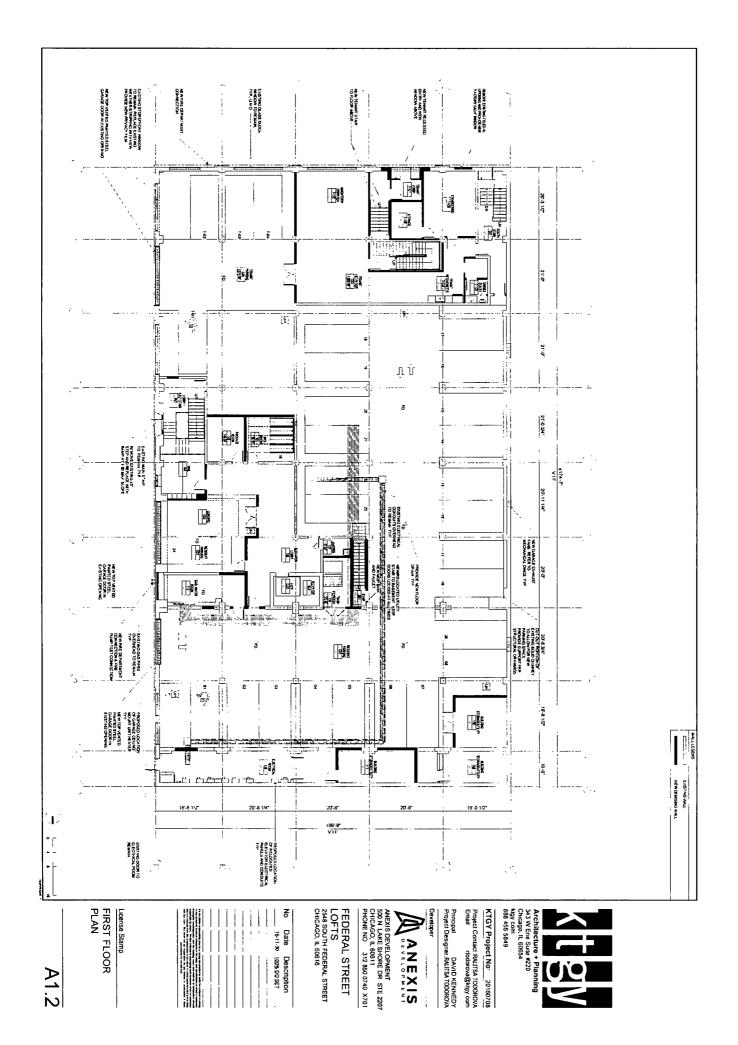

### PROJECT NARRATIVE

The property located at 2556 South Federal Street (the "Property") measures approximately 100 by 175.15 feet, contains approximately 17,510 square feet of site area and is improved with a vintage 3, 4 and 6 story loft building originally constructed in 1928 for the Rapid Roller Company, a manufacturer of printing press rollers and related equipment. The building is presently, and has been for some time, vacant. The building contains approximately 63,492 square feet of floor area, resulting in an existing floor area ratio ("FAR") of 3.63. As is often the case with buildings of this type and vintage, the building is built to its property lines on all sides. The Property is presently located in an M1-3 Limited Manufacturing/Business Park District, and the Applicant, Anexis Development, LLC, proposes to change this designation to that of a C2-3 Motor Vehicle-Related Commercial District, which change requires the submittal of a Type I zoning amendment application.

The proposed zoning amendment application will allow the Applicant to renovate the existing, building on the Property to contain 24 dwelling units on the upper floors and approximately 12,000 square feet of retail/office space on the first and second floors. A 28 space parking garage and one off-street loading berth will be provided within the building that will be accessed from South Federal Street, interior amenity space and a roof deck will be provided for building occupants and a bicycle parking area will be created within the building adjacent to the parking garage. No additions to the existing structure are proposed.