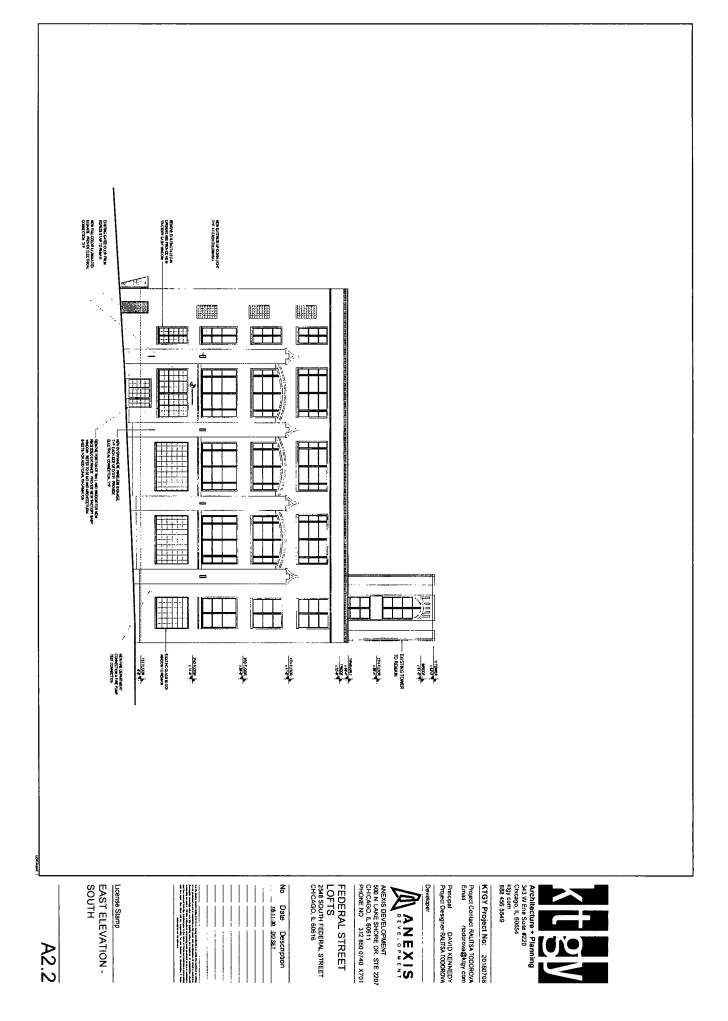

### PROJECT NARRATIVE

The property located at 2556 South Federal Street (the "Property") measures approximately 100 by 175.15 feet, contains approximately 17,510 square feet of site area and is improved with a vintage 3, 4 and 6 story loft building originally constructed in 1928 for the Rapid Roller Company, a manufacturer of printing press rollers and related equipment. The building is presently, and has been for some time, vacant. The building contains approximately 63,492 square feet of floor area, resulting in an existing floor area ratio ("FAR") of 3.63. As is often the case with buildings of this type and vintage, the building is built to its property lines on all sides. The Property is presently located in an M1-3 Limited Manufacturing/Business Park District, and the Applicant, Anexis Development, LLC, proposes to change this designation to that of a C2-3 Motor Vehicle-Related Commercial District, which change requires the submittal of a Type I zoning amendment application.

The proposed zoning amendment application will allow the Applicant to renovate the existing, building on the Property to contain 24 dwelling units on the upper floors and approximately 12,000 square feet of retail/office space on the first and second floors. A 28 space parking garage and one off-street loading berth will be provided within the building that will be accessed from South Federal Street, interior amenity space and a roof deck will be provided for building occupants and a bicycle parking area will be created within the building adjacent to the parking garage. No additions to the existing structure are proposed.