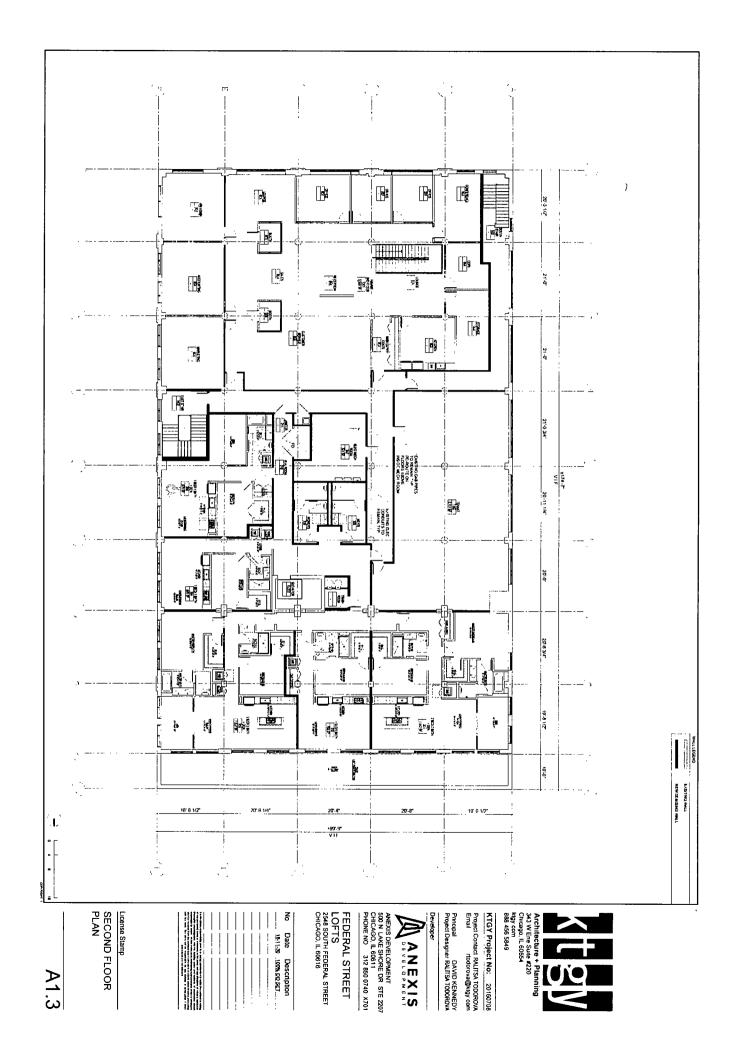

### PROJECT NARRATIVE

The property located at 2556 South Federal Street (the "Property") measures approximately 100 by 175.15 feet, contains approximately 17,510 square feet of site area and is improved with a vintage 3, 4 and 6 story loft building originally constructed in 1928 for the Rapid Roller Company, a manufacturer of printing press rollers and related equipment. The building is presently, and has been for some time, vacant. The building contains approximately 63,492 square feet of floor area, resulting in an existing floor area ratio ("FAR") of 3.63. As is often the case with buildings of this type and vintage, the building is built to its property lines on all sides. The Property is presently located in an M1-3 Limited Manufacturing/Business Park District, and the Applicant, Anexis Development, LLC, proposes to change this designation to that of a C2-3 Motor Vehicle-Related Commercial District, which change requires the submittal of a Type I zoning amendment application.

The proposed zoning amendment application will allow the Applicant to renovate the existing, building on the Property to contain 24 dwelling units on the upper floors and approximately 12,000 square feet of retail/office space on the first and second floors. A 28 space parking garage and one off-street loading berth will be provided within the building that will be accessed from South Federal Street, interior amenity space and a roof deck will be provided for building occupants and a bicycle parking area will be created within the building adjacent to the parking garage. No additions to the existing structure are proposed.