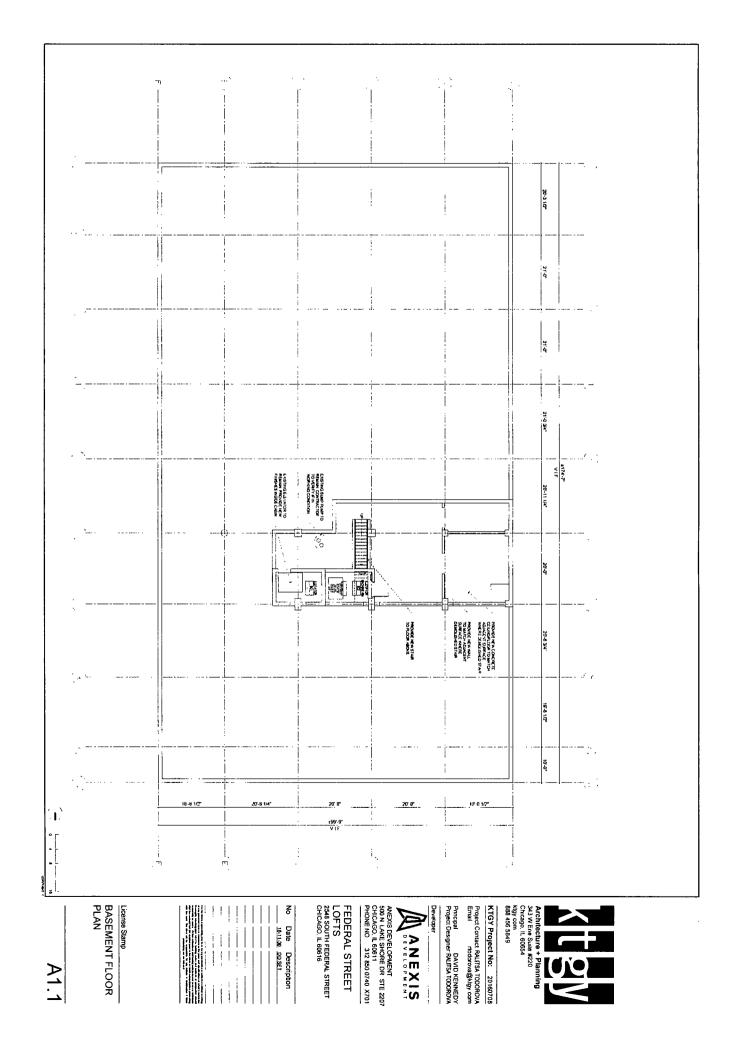

### PROJECT NARRATIVE

The property located at 2556 South Federal Street (the "Property") measures approximately 100 by 175.15 feet, contains approximately 17,510 square feet of site area and is improved with a vintage 3, 4 and 6 story loft building originally constructed in 1928 for the Rapid Roller Company, a manufacturer of printing press rollers and related equipment. The building is presently, and has been for some time, vacant. The building contains approximately 63,492 square feet of floor area, resulting in an existing floor area ratio ("FAR") of 3.63. As is often the case with buildings of this type and vintage, the building is built to its property lines on all sides. The Property is presently located in an M1-3 Limited Manufacturing/Business Park District, and the Applicant, Anexis Development, LLC, proposes to change this designation to that of a C2-3 Motor Vehicle-Related Commercial District, which change requires the submittal of a Type I zoning amendment application.

The proposed zoning amendment application will allow the Applicant to renovate the existing, building on the Property to contain 24 dwelling units on the upper floors and approximately 12,000 square feet of retail/office space on the first and second floors. A 28 space parking garage and one off-street loading berth will be provided within the building that will be accessed from South Federal Street, interior amenity space and a roof deck will be provided for building occupants and a bicycle parking area will be created within the building adjacent to the parking garage. No additions to the existing structure are proposed.