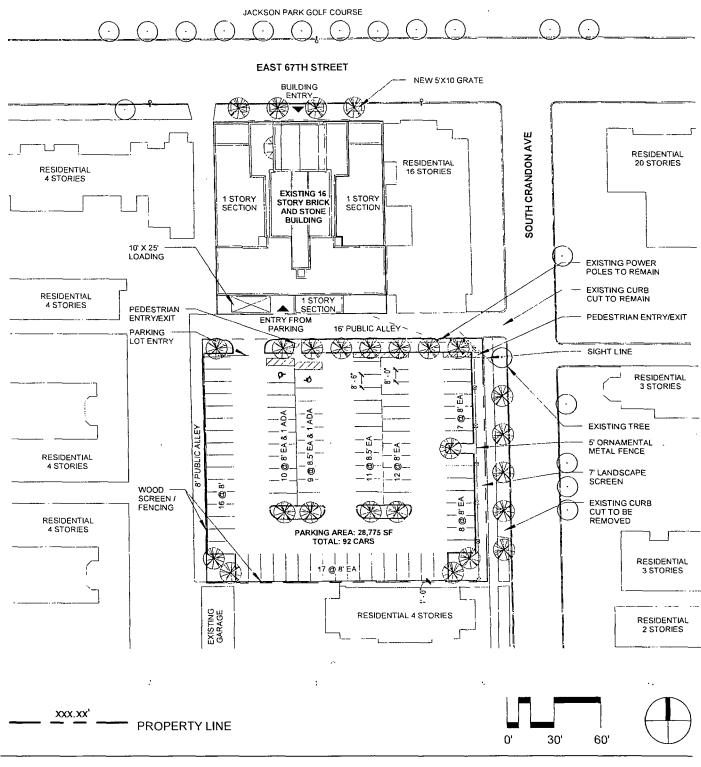

## Planned Development No. Site Plan

Applicant: Address: Introduction Date: Plan Commission Date:

Shoreline Apartments Realty, LLC 2221-2231 East 67th Street and 6714-6728 South Crandon Avenue May 18, 2016 October 20, 2016

### PLANNED DEVELOPMENT NO. \_\_\_\_\_\_ BULK REGULATION AND DATA TABLE

•

| Total Gross Site Area:                          | 54,674 square feet                                   |  |  |  |
|-------------------------------------------------|------------------------------------------------------|--|--|--|
| Total Public Right-of-Way Area:                 | 12,128 square feet                                   |  |  |  |
| Total Net Site Area:                            | 42,546 square feet                                   |  |  |  |
| Maximum Floor Area Ratio:                       | 2.83 with existing building with 120,400 square feet |  |  |  |
| Residential Dwelling Units                      | 106                                                  |  |  |  |
| Minimum Number of Off-Street<br>Loading Spaces: | 1 (10 feet X 25 feet)                                |  |  |  |
| Number of Off-Street<br>Parking Spaces:         | 92                                                   |  |  |  |
| Minimum Number of Bicycle<br>Parking Spaces     | 46                                                   |  |  |  |
| Maximum Building Height:                        | 161'-0" feet (existing height)                       |  |  |  |
| Minimum Required Setback:                       | In accordance with the Site Plan                     |  |  |  |