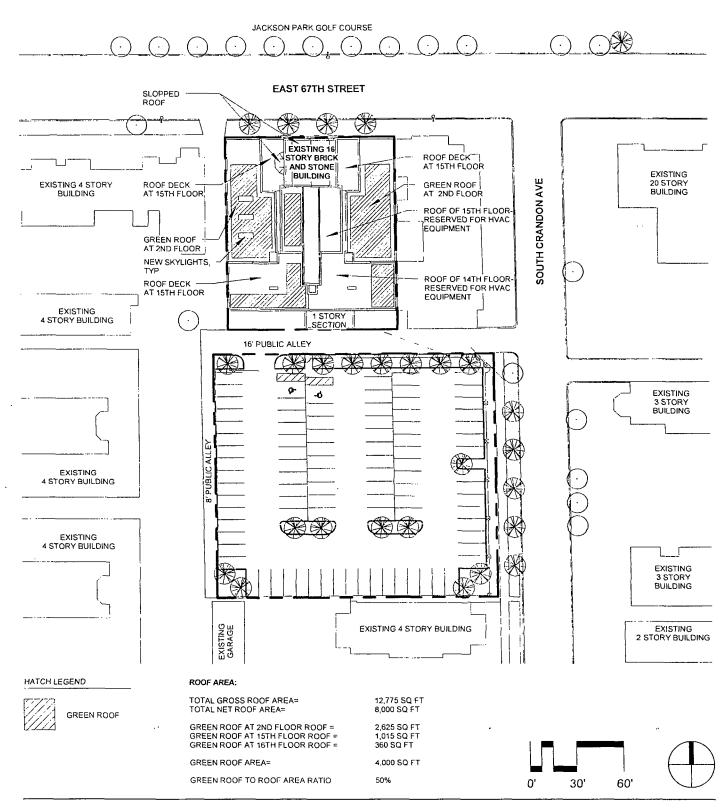

## Planned Development No. Green Roof Plan

Applicant: Address<sup>:</sup> Introduction Date: Plan Commission Date. Shoreline Apartments Realty, LLC

2221-2231 East 67th Street and 6714-6728 South Crandon Avenue May 18, 2016 October 20, 2016

- 11. The Applicant shall comply with Rules and Regulations for the Maintenance of Stockpiles promulgated by the Commissioners of the Departments of Streets and Sanitation, Fleet and Facility Management and Buildings, under Section 13-32-125 of the Municipal Code, or any other applicable provision of that Code.
- 12. The terms and conditions of development under this Planned Development Ordinance may be modified administratively, pursuant to section 17-13-0611-A of the Zoning Ordinance, by the Zoning Administrator upon the application for such a modification by the Applicant, its successors or assigns and, if different than the Applicant, the legal title holders and any ground lessees of the Property.
- 13. The Applicant acknowledges that it is in the public interest to design, construct and maintain the project in a manner which promotes, enables and maximizes universal access throughout the Property. Plans for all buildings and improvements on the Property shall be reviewed and approved by the Mayor's Office for People with Disabilities to ensure compliance with all applicable laws and regulations related to access for persons with disabilities and to promote the highest standard of accessibility.
- 14. The Applicant acknowledges that it is in the public interest to design, construct, renovate and maintain all buildings in a manner that provides healthier indoor environments, reduces operating costs and conserves energy and natural resources. The Applicant shall provide a green roof of not less than 50% of the net roof area equivalent to an actual total of 4,000 square feet and achieve building certification as defined by the City of Chicago's Sustainable Development Matrix.
- 15. This Planned Development shall be governed by Section 17-13-0612 of the Zoning Ordinance. Should this Planned Development Ordinance lapse, the Commissioner of DPD shall initiate a Zoning Map Amendment to rezone the property to the RM-5 Residential Multi-Unit District.