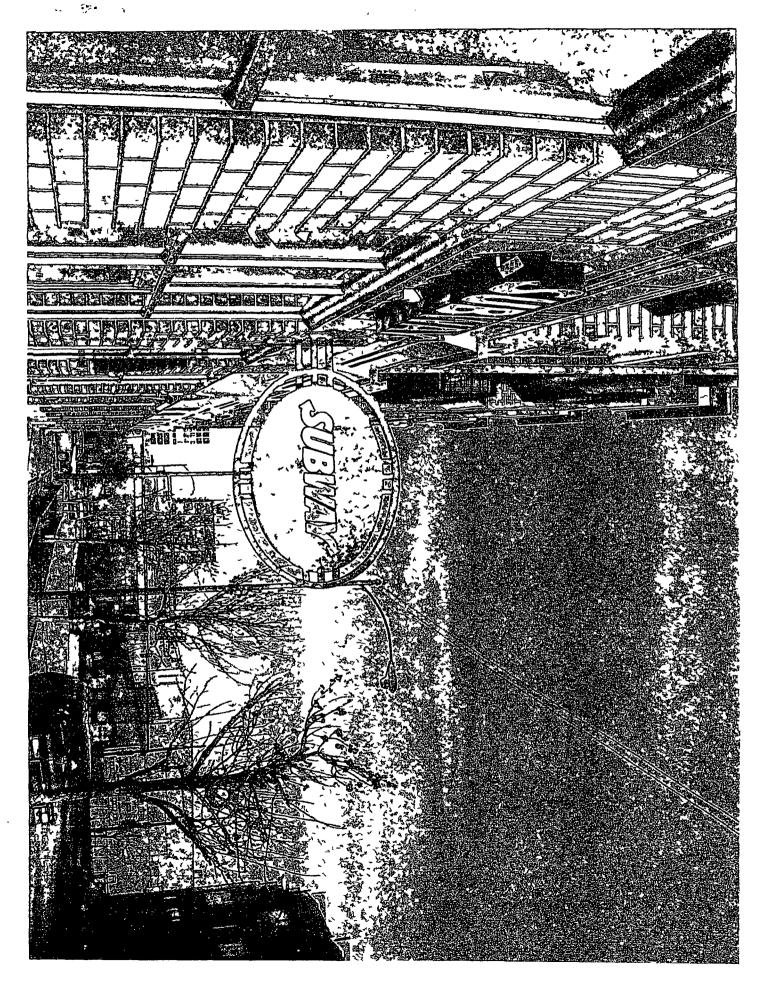

Be It Ordained by the City Council of the City of Chicago:

SECTION 1. Permission and authority are hereby given and granted to SUBWAY, upon the terms and subject to the conditions of this ordinance to maintain and use one (1) sign(s) projecting over the public right-of-way attached to its premises known as 1916 S. State St..

Said sign structure(s) measures as follows; along S. State:

One (1) at six (6) feet in length, four point six (4.6) feet in height and fourteen (14) feet above grade level.

The location of said privilege shall be as shown on prints kept on file with the Department of Business Affairs and Consumer Protection and the Office of the City Clerk.