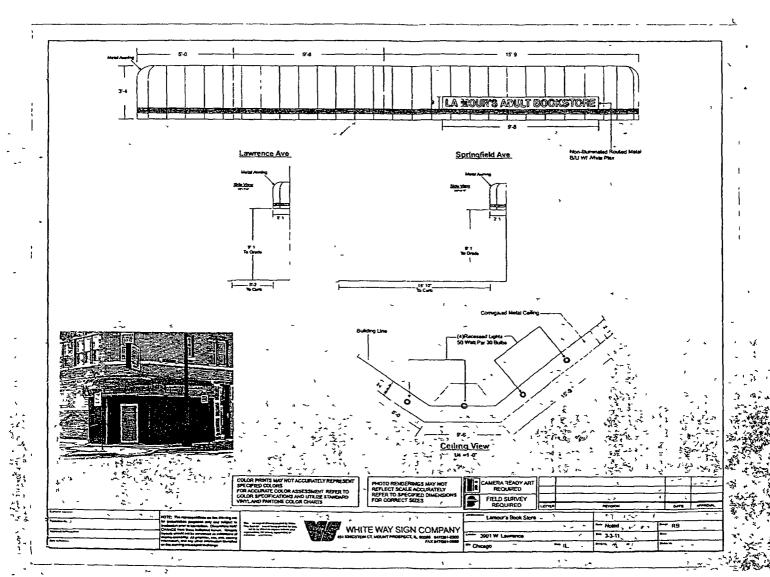

ORDINANCE Lovers Playground Acct. No. 15184 - 1 Permit No. 1125493

Be It Ordained by the City Council of the City of Chicago:

SECTION 1. Permission and authority are hereby given and granted to Lovers Playground, upon the terms and subject to the conditions of this ordinance to maintain and use, as now constructed, one (1) Awning(s) projecting over the public right-of-way adjacent to its premises known as 3901 W. Lawrence Ave..

Said Awning(s) at W. Lawrence measure(s):

One (1) at thirty-one point three three (31.33) feet in length, and three point five (3.5) feet in width for a total of one hundred nine point six six (109.66) square feet.

The location of said privilege shall be as shown on prints kept on file with the Department of Business Affairs and Consumer Protection and the Office of the City Clerk.

Said privilege shall be constructed in accordance with plans and specifications approved by the Zoning Department - Signs.