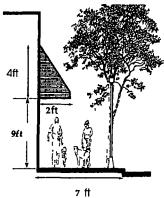

Said Awning(s) at Lawrence measure(s):

One (1) at seven (7) feet in length, and four (4) feet in width for a total of twenty-eight (28) square feet.

The location of said privilege shall be as shown on prints kept on file with the Department of Business Affairs and Consumer Protection and the Office of the City Clerk.