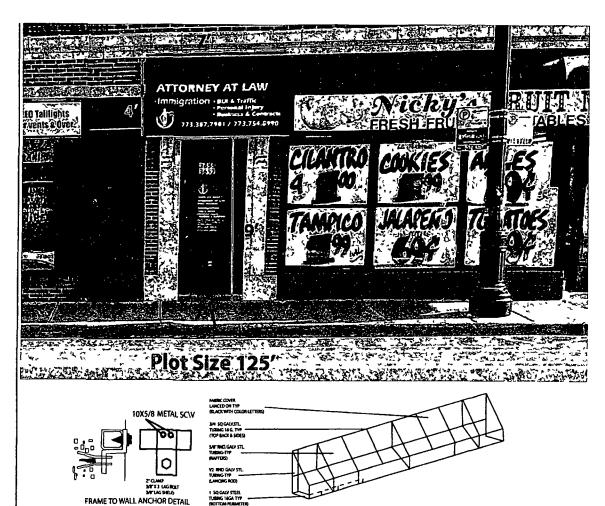

ORDINANCE TSEGTS LAW GROUP Acct. No. 409708 - 1 Permit No. 1124479

Be It Ordained by the City Council of the City of Chicago:

SECTION 1. Permission and authority are hereby given and granted to TSEGTS LAW GROUP, upon the terms and subject to the conditions of this ordinance to construct, install, maintain and use one (1) Awning(s) projecting over the public right-of-way adjacent to its premises known as 3657 W. Lawrence Ave..

Said Awning(s) at Lawrence measure(s):

One (1) at seven (7) feet in length, and four (4) feet in width for a total of twenty-eight (28) square feet.

The location of said privilege shall be as shown on prints kept on file with the Department of Business Affairs and Consumer Protection and the Office of the City Clerk.

Said privilege shall be constructed in accordance with plans and specifications approved by the Zoning Department - Signs.

This grant of privilege in the public way shall be subject to the provisions of Section 10-28-015 and all other required provisions of the Municipal Code of Chicago.

Authority herein given and granted for a period of five (5) years from and after Date of Passage.

Alderman (

Carlos Ramirez-Rosa 35th Ward

ney At Law

Drawing # ]

wrence Ave Date 8/25/2016

All sign and concepts shown here are confidential and are the property of Magic Sign Co. The to be distributed copied or otherwise used without our written permission.