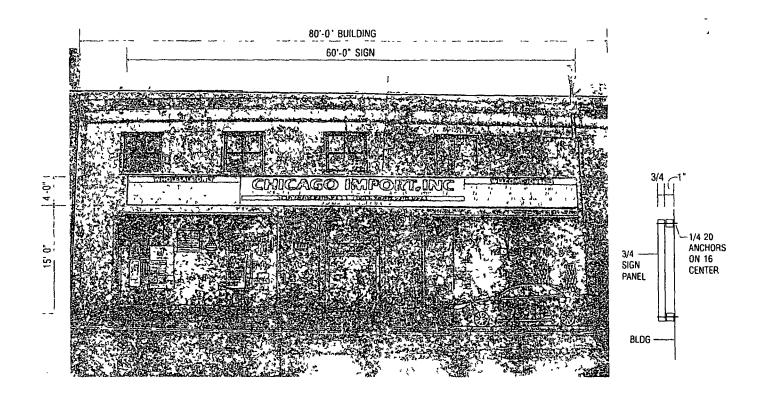

SECTION 1. Permission and authority are hereby given and granted to CHICAGO IMPORT INC., upon the terms and subject to the conditions of this ordinance to maintain and use one (1) sign(s) projecting over the public right-of-way attached to its premises known as 3801-3811 W. Lawrence Ave..

Said sign structure(s) measures as follows; along W. Lawrence: One (1) at sixty (60) feet in length, three (3) feet in height and fifteen (15) feet above grade level.

The location of said privilege shall be as shown on prints kept on file with the Department of Business Affairs and Consumer Protection and the Office of the City Clerk.

Said privilege shall be constructed in accordance with plans and specifications approved by the Department of Transportation (Division of Project Development) and Zoning Department - Signs.

This grant of privilege in the public way shall be subject to the provisions of Section 10-28-015 and all other required provisions of the Municipal Code of Chicago.