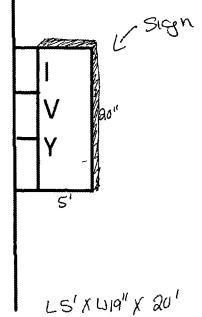

SECTION 1. Permission and authority are hereby given and granted to IVY HOTEL, upon the terms and subject to the conditions of this ordinance to maintain and use one (1) sign(s) projecting over the public right-of-way attached to its premises known as 233 E. Ontario St..

Said sign structure(s) measures as follows; along E. Ontario Street: One (1) at five (5) feet in length, nineteen (19) feet in height and twenty (20) feet above grade level.

The location of said privilege shall be as shown on prints kept on file with the Department of Business Affairs and Consumer Protection and the Office of the City Clerk.