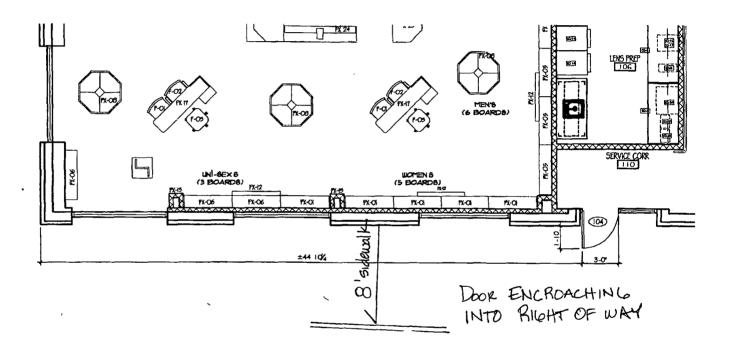

ORDINANCE LEON'S MENS RESIDENCE Acct. No. 323058 - 1 Permit No. 1125416

Be It Ordained by the City Council of the City of Chicago:

SECTION 1. Permission and authority are hereby given and granted to LEON'S MENS RESIDENCE, upon the terms and subject to the conditions of this ordinance to maintain and use, as now constructed, one (1) Door Swing(s) on the public right-of-way adjacent to its premises known as 2701 N. Clark St..

Said Door Swing(s) at 2701 N. CLARK measure(s):

One (1) at three (3) feet in length, and one point eight three (1.83) foot in width for a total of five point four nine (5.49) square feet.

The location of said privilege shall be as shown on prints kept on file with the Department of Business Affairs and Consumer Protection and the Office of the City Clerk.